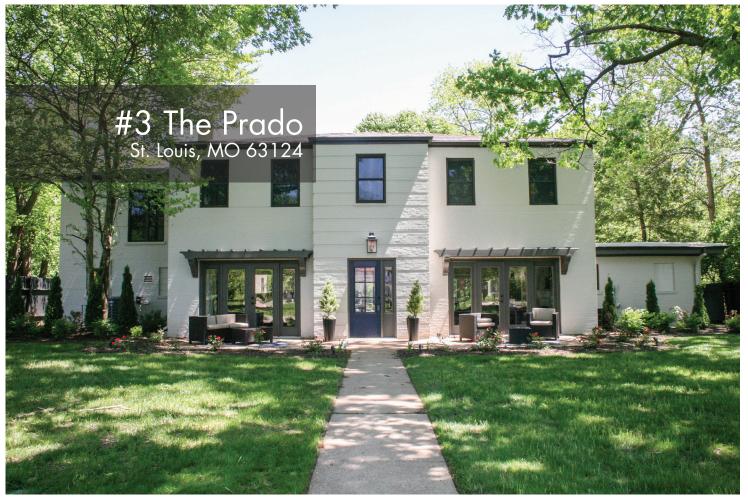

## For Sale: \$820,000

## Listing Discription:

Great price in the sought after La Hacienda neighborhood which is directly across the street from St. Louis Country Club. This home was completely renovated in 2016 including a new roof, windows, electric wiring, piping and plumbing. This magazine-worthy kitchen features granite counter tops and custom cabinets making it be an amazing spot for family gatherings especially with the custom cafe' island. The five sets of french doors add to the naturally lit space and beautiful fresh air in the seasons.

## **Amenties:**

4 Bedrooms Master Bedroom/Bathroom

3.5 Bathrooms New Lawn Sprinkler System

3,687 SF Multiple Outdoor Spaces

Gated Driveway

2 Car Garage

Huge Fenced Backyard New Stainless Appliances

Heated Floors