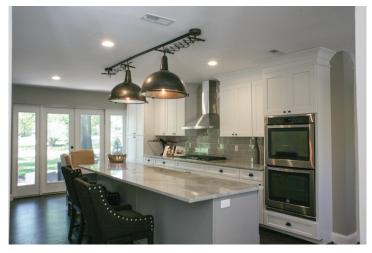

## Listing Discription:

Great price in the sought after La Hacienda neighborhood which is directly across the street from St. Louis Country Club. This home was completely renovated in 2016 including a new roof, windows, electric wiring, piping and plumbing. This magazine-worthy kitchen features granite counter tops and custom cabinets making it be an amazing spot for family gatherings especially with the custom cafe' island. The five sets of french doors add to the naturally lit space and beautiful fresh air in the seasons.