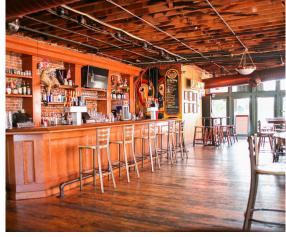

## 721-23 N. 2nd

FOR SALE \$1,295,000

- 20,500 +/- SF
- Ground Floor Brewery and Restaurant
- Second Floor Multiple Bars and Event Space
- Third Floor Event Space and Second Full Kitchen
- All FF&E Including Brewing Equipment
- Private Event Spaces and Outside Patio