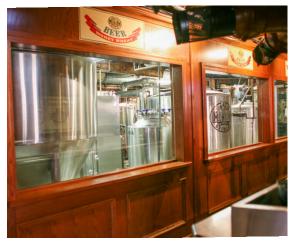

## 721-23 N. 2nd

FOR SALE \$1,295,000

- 20,500 +/- SF
- Ground Floor Brewery and Restaurant
- Second Floor Multiple Bars and Event Space
- Third Floor Event Space and Second Full Kitchen
- All FF&E Including Brewing Equipment
- Private Event Spaces and Outside Patio