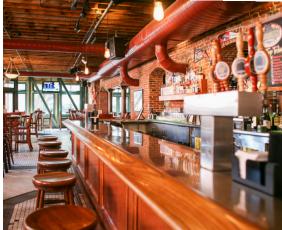

## 721-23 N. 2nd

FOR SALE \$1,295,000

- 20,500 +/- SF
- Ground Floor Brewery and Restaurant
- Second Floor Multiple Bars and Event Space
- Third Floor Event Space and Second Full Kitchen
- All FF&E Including Brewing Equipment
- Private Event Spaces and Outside Patio