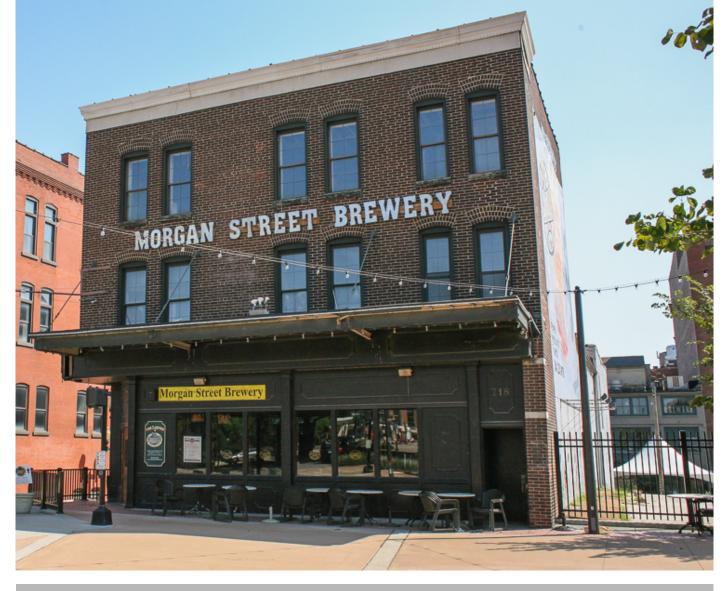

## 212 Morgan Street & 718 Lumiere Place

FOR SALE \$500,000

- 10,500+/- SF
- Multiple Bars and Second Fl. Office Spaces
- Patio Seating and Access to Expansive Plaza for Large Events
- · Visibility from the Highway