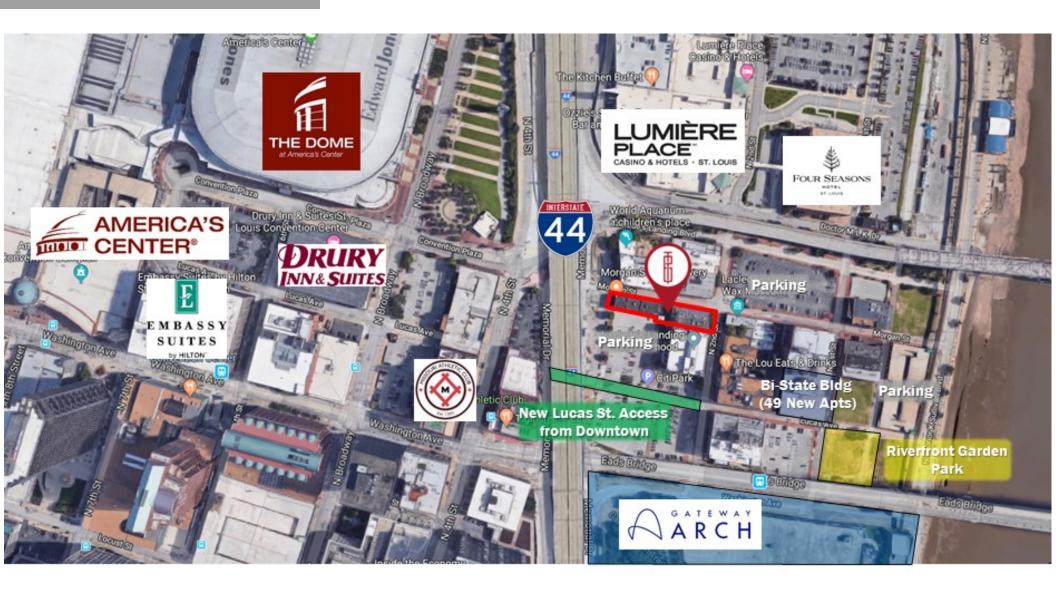

- · Popular Microbrewery and Restaurant
- 31,000 +/- SF 3 Building Portfolio Can Purchase Separately
- · Located in Historic Laclede's Landing
- Adjacent to Newly Renovated Arch Grounds, Lumiere Casino and Four Season's Hotel
- City to Construct New Road Access to the Landing from Downtown
- Mixed Use Redevelopment of the Bi-State Building include 49 Apartments
- Great Rivers Greenway to Create a Riverfront Garden

# AREA MAP