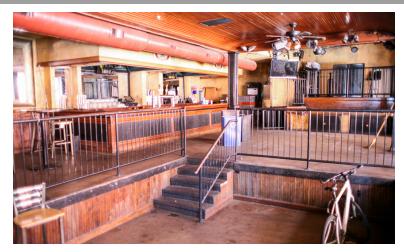

## 721-23 N. 2nd

FOR SALE \$1,295,000

- 20,500 +/- SF
- Ground Floor Brewery and Restaurant
- Second Floor Multiple Bars and Event Space
- Third Floor Event Space and Second Full Kitchen
- All FF&E Including Brewing Equipment
- Private Event Spaces and Outside Patio