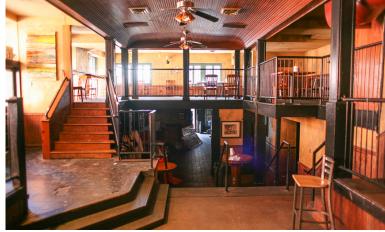

## 721-23 N. 2nd

FOR SALE \$1,295,000

- 20,500 +/- SF
- Ground Floor Brewery and Restaurant
- Second Floor Multiple Bars and Event Space
- Third Floor Event Space and Second Full Kitchen
- All FF&E Including Brewing Equipment
- Private Event Spaces and Outside Patio