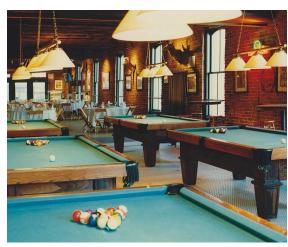

## 721-23 N. 2nd

FOR SALE \$1,295,000

- 20,500 +/- SF
- Ground Floor Brewery and Restaurant
- Second Floor Multiple Bars and Event Space
- Third Floor Event Space and Second Full Kitchen
- All FF&E Including Brewing Equipment
- Private Event Spaces and Outside Patio