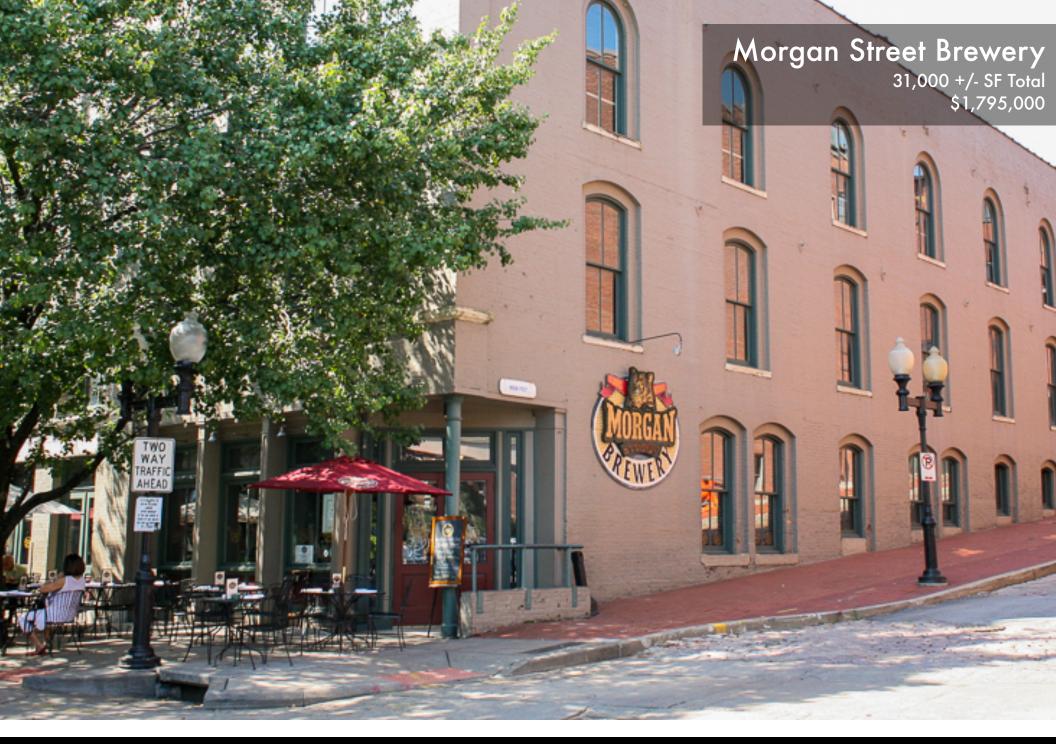

- · Popular Microbrewery and Restaurant
- 31,000 +/- SF 3 Building Portfolio Can Purchase Separately
- · Located in Historic Laclede's Landing
- Adjacent to Newly Renovated Arch Grounds, Lumiere Casino and Four Season's Hotel
- City to Construct New Road Access to the Landing from Downtown
- Mixed Use Redevelopment of the Bi-State Building include 49 Apartments
- Great Rivers Greenway to Create a Riverfront Garden