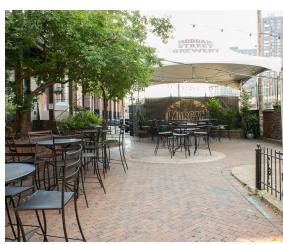

## 721-23 N. 2nd

FOR SALE \$1,295,000

- 20,500 +/- SF
- Ground Floor Brewery and Restaurant
- Second Floor Multiple Bars and Event Space
- Third Floor Event Space and Second Full Kitchen
- All FF&E Including Brewing Equipment
- Private Event Spaces and Outside Patio

## 212 Morgan Street & 718 Lumiere Place

FOR SALE \$500,000

- 10,500+/- SF
- Multiple Bars and Second Fl. Office Spaces
- Patio Seating and Access to Expansive Plaza for Large Events
- · Visibility from the Highway