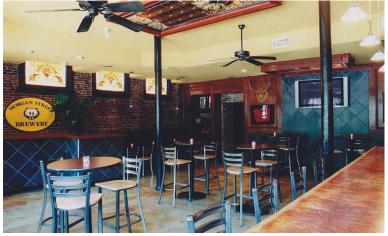

## 721-23 N. 2nd

FOR SALE \$1,295,000

- 20,500 +/- SF
- Ground Floor Brewery and Restaurant
- Second Floor Multiple Bars and Event Space
- Third Floor Event Space and Second Full Kitchen
- All FF&E Including Brewing Equipment
- Private Event Spaces and Outside Patio