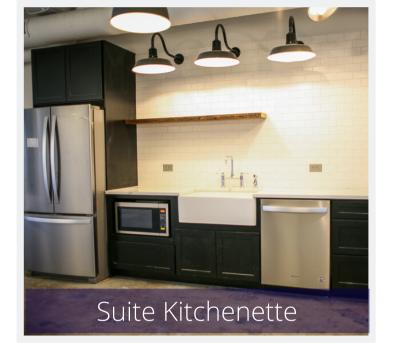

# **2nd Floor**

Suite 1
2,507 SF
2 Office | Conference Room
Open Work Area
Kitchenette
\$3,700/MO Modified Gross

Suite 5 1,772 SF 1 Office | Open Work Area Kitchenette \$2,510/MO Modified Gross