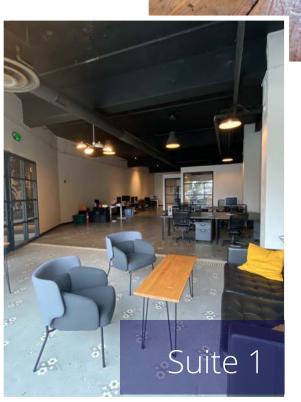

# **2nd Floor**

Suite 1
2,507 SF
2 Office | Conference Room
Open Work Area
Kitchenette
\$3,700/MO Modified Gross

Suite 5 1,772 SF 1 Office | Open Work Area Kitchenette \$2,510/MO Modified Gross