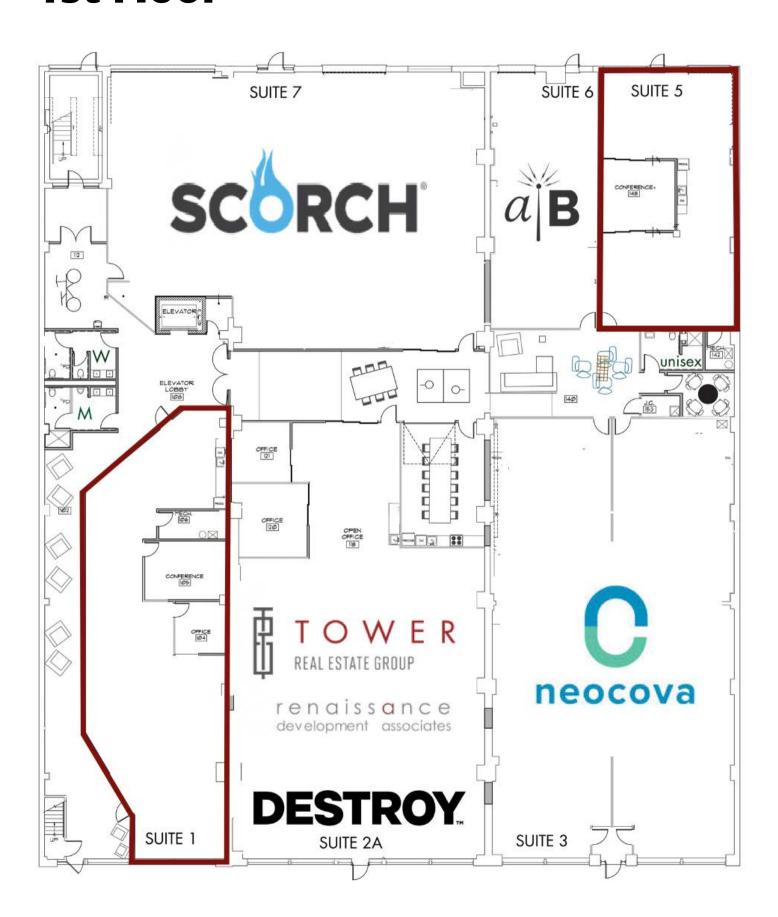

# **1st Floor**

# **2nd Floor**

Suite 1
2,507 SF
2 Office | Conference Room
Open Work Area
Kitchenette
\$3,700/MO Modified Gross

Suite 5 1,772 SF 1 Office | Open Work Area Kitchenette \$2,510/MO Modified Gross