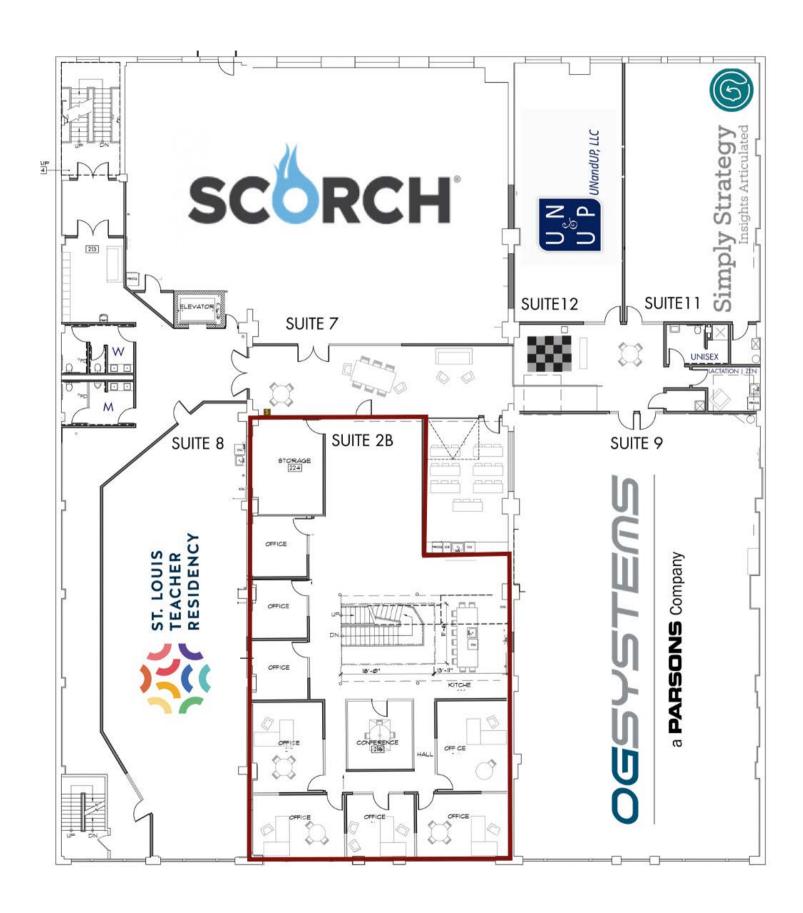

# **2nd Floor**

Suite 1
2,507 SF
2 Office | Conference Room
Open Work Area
Kitchenette
\$3,700/MO Modified Gross

Suite 5 1,772 SF 1 Office | Open Work Area Kitchenette \$2,510/MO Modified Gross

## 2nd Floor

Suite 2B
4,450 SF
8 Private Offices | Open Work
Area
Conference Room | Kitchen
\$6,675/MO Modified Gross