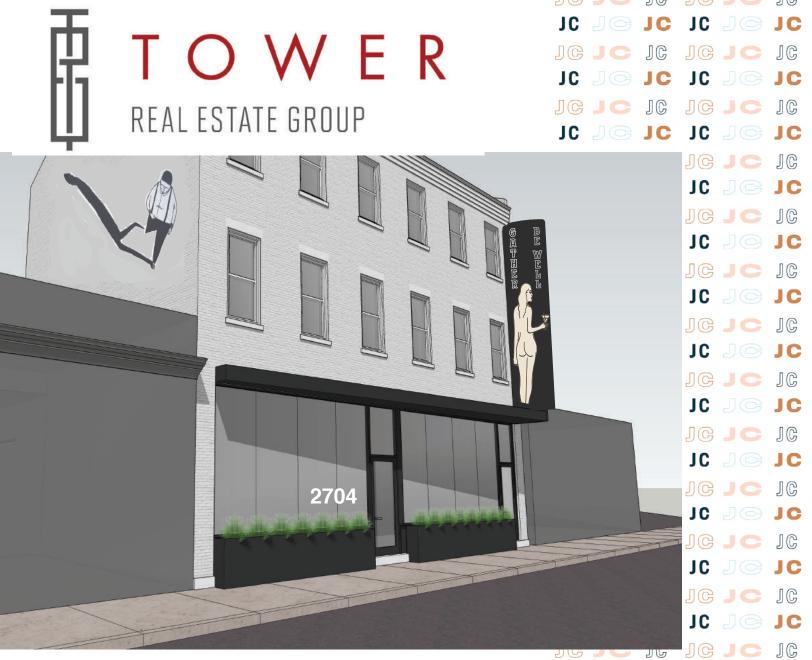

## 4,670 SF | \$6,600/MO + Utilities

Located in the JCMidtown development that connects the Midtown Alley Creative District to Downtown West

- Turn-Key Space Tenant Supplies FF&E
- 3-Season Wine/Beer Garden with Translucent Roof
- Under Construction with Opportunity to Customize
- Collaboration Opportunity with 2 Adjacent Venues
- Ample Onsite Parking
- Steps from the Front Door of Wells Fargo Advisors
- 2 Blocks from New Major League Soccer Stadium