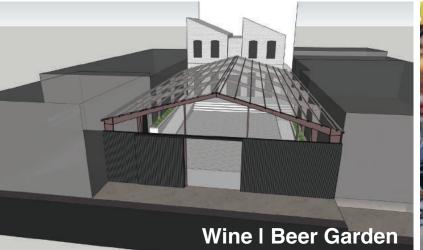

| overview | IC <td< th=""></td<> |
|----------|-------------------------------------------------------------------------------------------------------------------------------------------------------------------------------------------------------------------------------------------------------------------------------------------------------------------------------------------------------------------|
|          | 3- Season Beer &<br>Wine Garden                                                                                                                                                                                                                                                                                                                                   |

## 4,670 SF | \$6,600/MO + Utilities

Located in the JCMidtown development that connects the Midtown Alley Creative District to Downtown West

- Turn-Key Space Tenant Supplies FF&E
- 3-Season Wine/Beer Garden with Translucent Roof
- Under Construction with Opportunity to Customize
- Collaboration Opportunity with 2 Adjacent Venues
- Ample Onsite Parking
- Steps from the Front Door of Wells Fargo Advisors
- 2 Blocks from New Major League Soccer Stadium