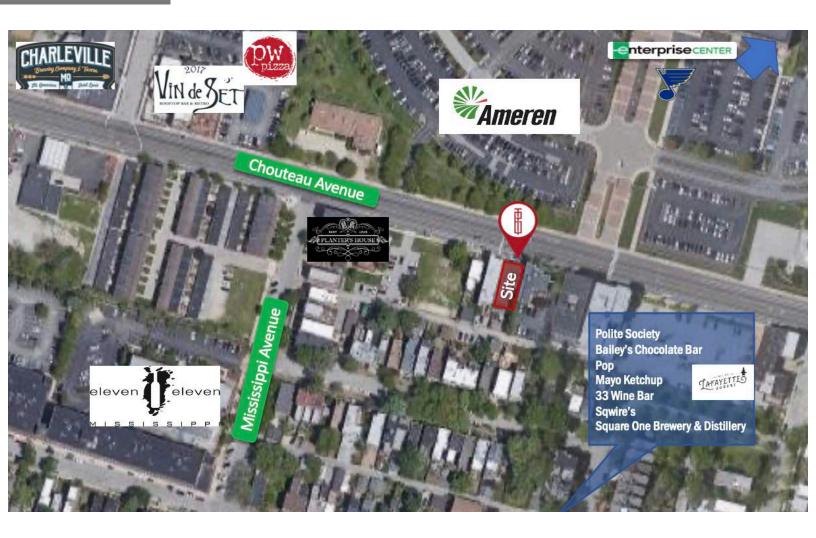

## 山

TOWER

REAL ESTATE GROUP

## FOR SALE \$275,000

- Approx. 5,250 SF Office | Mixed-Use Building in Lafayette Square
- First Floor Office Suite Renovated in 2010
- 2nd Floor Could be Finished as Apartment or Additional office
- Parking for up to 8 Cars
- Outdoor Seating Area in Side Patio
- Highly Visible Location Across from Ameren Missouri HQ
- Walk to Lafayette Square Restaurants, Coffee and Park
- Owner/User or Investment Purchase







Jassen Johnson jassen@risetothelocation.com 314.614.6181 Mike Cromie mike@risetothelocation.com 314.428.9738

## **RISETOTHELOCATION.com**

## Location