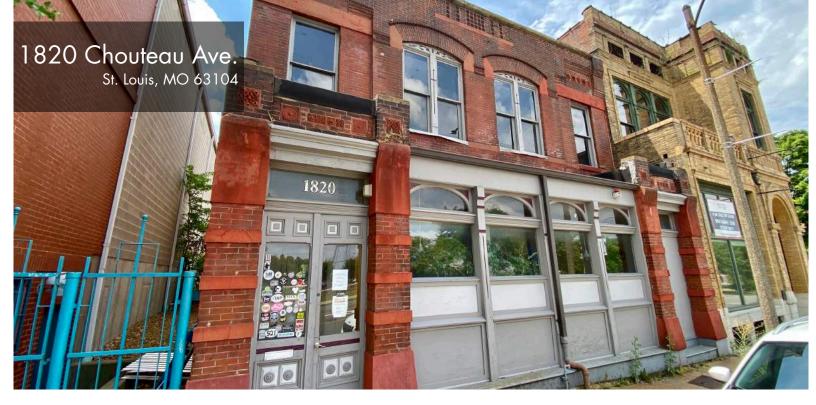

## FOR SALE \$275,000

- Approx. 5,250 SF Office | Mixed-Use Building in Lafayette Square
- First Floor Office Suite Renovated in 2010
- 2nd Floor Could be Finished as Apartment or Additional office
- Parking for up to 8 Cars
- Outdoor Seating Area in Side Patio
- Highly Visible Location Across from Ameren Missouri HQ
- Walk to Lafayette Square Restaurants, Coffee and Park
- Owner/User or Investment Purchase