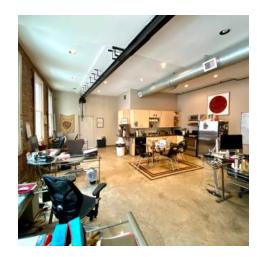

## FOR SALE \$275,000

- Approx. 5,250 SF Office | Mixed-Use Building in Lafayette Square
- First Floor Office Suite Renovated in 2010
- 2nd Floor Could be Finished as Apartment or Additional office
- Parking for up to 8 Cars
- Outdoor Seating Area in Side Patio
- Highly Visible Location Across from Ameren Missouri HQ
- Walk to Lafayette Square Restaurants, Coffee and Park
- Owner/User or Investment Purchase