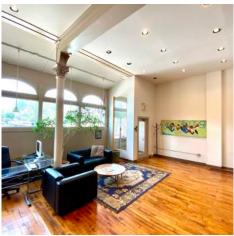

## FOR SALE \$275,000

- Approx. 5,250 SF Office | Mixed-Use Building in Lafayette Square
- First Floor Office Suite Renovated in 2010
- 2nd Floor Could be Finished as Apartment or Additional office
- Parking for up to 8 Cars
- Outdoor Seating Area in Side Patio
- Highly Visible Location Across from Ameren Missouri HQ
- Walk to Lafayette Square Restaurants, Coffee and Park
- Owner/User or Investment Purchase