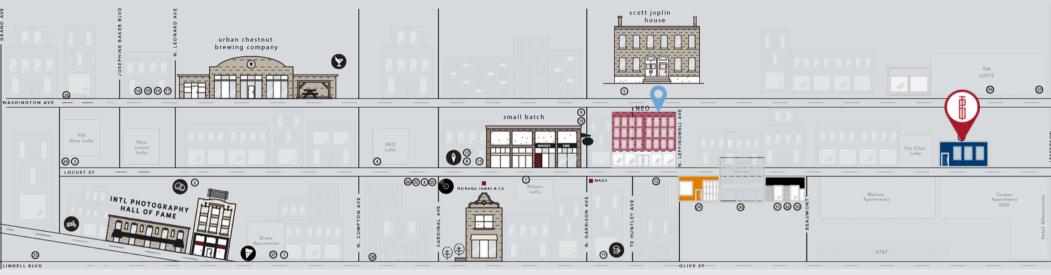

#### RETAIL

- Nicholas James & Co
- 1. The Luxe Loft
- 2. Music Record Shop
- 3. Epiphany Boutique
- 4. Love is One.
- 5. Grand Wig House
- 6. Golden Gems
- 7. Inked Beauty Bar

#### **CULTURE**

- ■International Photography Hall of Fame and Museum
- ■Scott Joplin House
- The Hawthorne
- Red Flag
- ■The MOTO Museum
- 8. BTMA Studio
- 9. Apollo Fit

- 10. Float STL
- 11. Work & Leisure
- 12. Catherine Burnhart Art Gallery
- 13. Bullivant Gallery
- 14. Metro Theatre Company
- 15. New Line Theatre at the Marcelle
- 16. Folk School
- 17. CEL Gallery
- 18. Satori
- 19. Midtown Barbershop
- 39. The Hawthorne

#### FOOD

- MAGS Taco & Pizza
- Urban Chestnut Brewing Company
- Small Batch
- Turn
- ■Pappy's Smokehouse
- The Bronson House
- (1) Wellspent Brewing Company
- Medina Grill

- The Fountain On Locust
- 20. Egg Midtown
- 21. Southern
- 22. Ash Cigar Bar and Lounge
- 23. Vito's Pizzeria and Restaurant
- 24. Field House Pub and Grille
- 25. Sophie's Artists Lounge
- 26. Hidden Gems
- 27. Baby Cakez Bakery
- 28. Mayo Ketchup