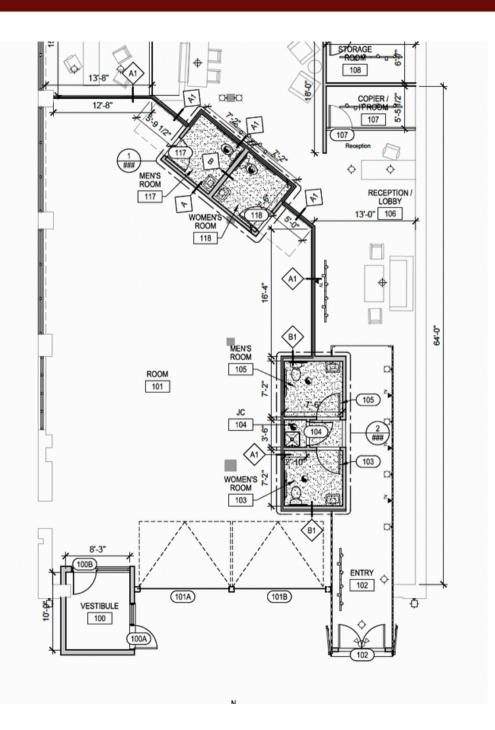

## RETAIL | RESTAURANT

FOR LEASE





### **FLOOR PLAN**











# 27,700 +

employees work in the area on a daily basis

17

Nearby Restaurants & Retai

1,894

residential units currently occupied and being built

## **BLOCKS**

from the MLS CITYPARK
Stadium, Union Station, Enterprise
Center, City Commons and Grand
Center









#### RETAIL

- Nicholas James & Co
- 1. The Luxe Loft
- 2. Music Record Shop
- 3. Epiphany Boutique
- 4. Love is One.
- 5. Grand Wig House
- 6. Golden Gems
- 7. Inked Beauty Bar

#### **CULTURE**

- ■International Photography Hall of Fame and Museum
- ■Scott Joplin House
- The Hawthorne
- Red Flag
- ■The MOTO Museum
- 8. BTMA Studio
- 9. Apollo Fit

- 10. Float STL
- 11. Work & Leisure
- 12. Catherine Burnhart Art Gallery
- 13. Bullivant Gallery
- 14. Metro Theatre Company
- 15. New Line Theatre at the Marcelle
- 16.