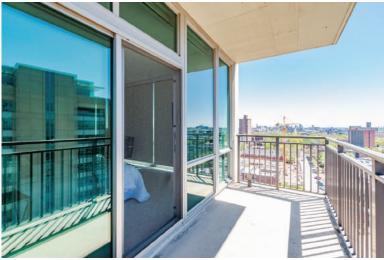

## For Sale: \$905,000

Listing Discription:

Beautiful two bedroom, two and half bath condo in the heart of the Central West End. Stunning views of the city and St. Louis Arch are found throughout the unit coupled with views of Forest Park from the master bedroom's private balcony. The living room, kitchen, and dining room are all connected for an optimal entertaining space. An electric fireplace and floor to ceiling windows leading to a large city facing balcony rounds out this amenity rich condo unit. The master suite has a customized walk in closet, separate tub and shower, and heated floors. The unit comes with two garage parking spaces, two storage units and access to rooftop deck, pool, hot tub, and clubhouse located on the 7th floor.

## **Amenties:**

2 Bedrooms Master Bedroom/Bathroom

2.5 Bathrooms Heated Floors

Walk-In Closets Multiple Balconies

2 Garage Parking Pool / Hot Tub / Clubhouse

2 Storage Units Floor to Ceiling Windows

Rooftop Deck 1,979 SF