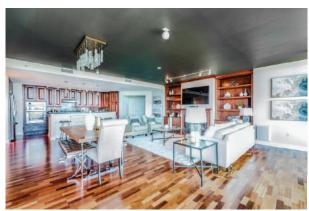

## For Sale: \$905,000

Listing Discription:

Beautiful two bedroom, two and half bath condo in the heart of the Central West End. Stunning views of the city and St. Louis Arch are found throughout the unit coupled with views of Forest Park from the master bedroom's private balcony. The living room, kitchen, and dining room are all connected for an optimal entertaining space. An electric fireplace and floor to ceiling windows leading to a large city facing balcony rounds out this amenity rich condo unit. The master suite has a customized walk in closet, separate tub and shower, and heated floors. The unit comes with two garage parking spaces, two storage units and access to rooftop deck, pool, hot tub, and clubhouse located on the 7th floor.

## **Amenties:**

2 Bedrooms Master Bedroom/Bathroom

2.5 Bathrooms Heated Floors

Walk-In Closets Multiple Balconies

2 Garage Parking Pool / Hot Tub / Clubhouse

2 Storage Units Floor to Ceiling Windows

Rooftop Deck 1,979 SF