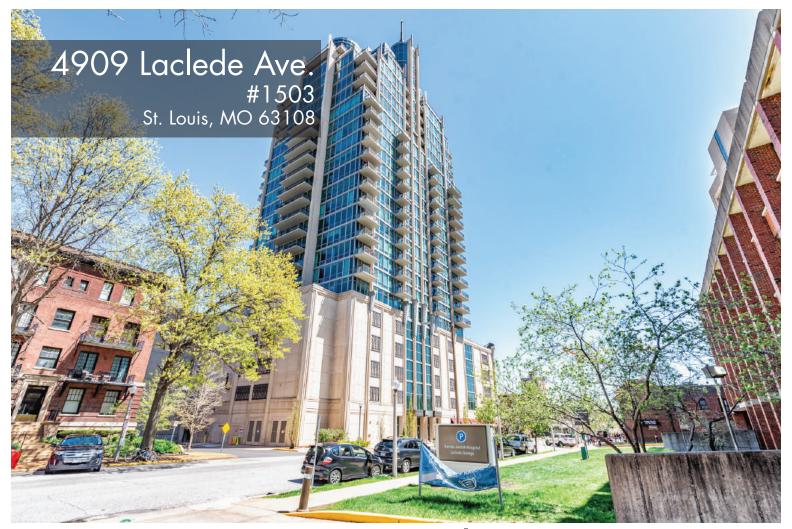

## For Sale: \$905,000

Listing Discription:

Beautiful two bedroom, two and half bath condo in the heart of the Central West End. Stunning views of the city and St. Louis Arch are found throughout the unit coupled with views of Forest Park from the master bedroom's private balcony. The living room, kitchen, and dining room are all connected for an optimal entertaining space. An electric fireplace and floor to ceiling windows leading to a large city facing balcony rounds out this amenity rich condo unit. The master suite has a customized walk in closet, separate tub and shower, and heated floors. The unit comes with two garage parking spaces, two storage units and access to rooftop deck, pool, hot tub, and clubhouse located on the 7th floor.

## Neighborhood:

Central West End

Surrounded by Restaurants & Retail

Forest Park - Within Walking Distance

Brentwood & Clayton - 5 minutes away

Adams Elementary

Stevens Middle Communnity

Roosevelt High School