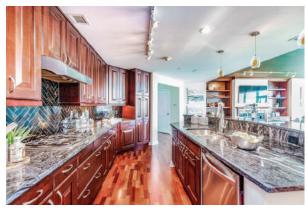

## For Sale: \$905,000

Listing Discription:

Beautiful two bedroom, two and half bath condo in the heart of the Central West End. Stunning views of the city and St. Louis Arch are found throughout the unit coupled with views of Forest Park from the master bedroom's private balcony. The living room, kitchen, and dining room are all connected for an optimal entertaining space. An electric fireplace and floor to ceiling windows leading to a large city facing balcony rounds out this amenity rich condo unit. The master suite has a customized walk in closet, separate tub and shower, and heated floors. The unit comes with two garage parking spaces, two storage units and access to rooftop deck, pool, hot tub, and clubhouse located on the 7th floor.

## **Amenties:**

2 Bedrooms Master Bedroom/Bathroom

2.5 Bathrooms Heated Floors

Walk-In Closets Multiple Balconies

2 Garage Parking Pool / Hot Tub / Clubhouse

2 Storage Units Floor to Ceiling Windows

Rooftop Deck 1,979 SF