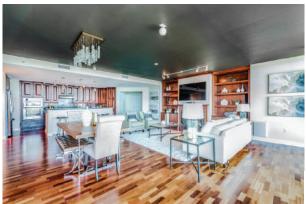

For Sale: \$905,000

Click Me

Scan Me

Listing Discription:

Beautiful two bedroom, two and half bath condo in the heart of the Central West End. Stunning views of the city and St. Louis Arch are found throughout the unit coupled with views of Forest Park from the master bedroom's private balcony. The living room, kitchen, and dining room are all connected for an optimal entertaining space. An electric fireplace and floor to ceiling windows leading to a large city facing balcony rounds out this amenity rich condo unit. The master suite has a customized walk in closet, separate tub and shower, and heated floors. The unit comes with two garage parking spaces, two storage units and access to rooftop deck, pool, hot tub, and clubhouse located on the 7th floor.