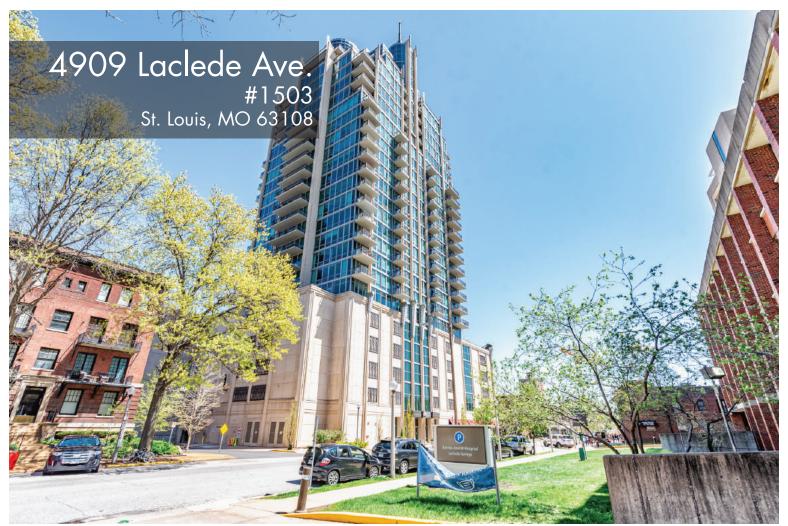

For Sale: \$905,000

Click Me

Scan Me

Listing Discription:

Beautiful two bedroom, two and half bath condo in the heart of the Central West End. Stunning views of the city and St. Louis Arch are found throughout the unit coupled with views of Forest Park from the master bedroom's private balcony. The living room, kitchen, and dining room are all connected for an optimal entertaining space. An electric fireplace and floor to ceiling windows leading to a large city facing balcony rounds out this amenity rich condo unit. The master suite has a customized walk in closet, separate tub and shower, and heated floors. The unit comes with two garage parking spaces, two storage units and access to rooftop deck, pool, hot tub, and clubhouse located on the 7th floor.

## Neighborhood:

Central West End

Surrounded by Restaurants & Retail

Forest Park - Within Walking Distance

Brentwood & Clayton - 5 minutes away

Adams Elementary

Stevens Middle Communnity

Roosevelt High School