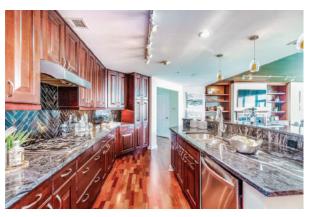

For Sale: \$905,000

Click Me

Scan Me

Listing Discription:

Beautiful two bedroom, two and half bath condo in the heart of the Central West End. Stunning views of the city and St. Louis Arch are found throughout the unit coupled with views of Forest Park from the master bedroom's private balcony. The living room, kitchen, and dining room are all connected for an optimal entertaining space. An electric fireplace and floor to ceiling windows leading to a large city facing balcony rounds out this amenity rich condo unit. The master suite has a customized walk in closet, separate tub and shower, and heated floors. The unit comes with two garage parking spaces, two storage units and access to rooftop deck, pool, hot tub, and clubhouse located on the 7th floor.