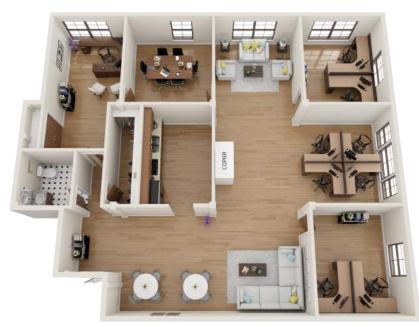

TOWER

REAL ESTATE GROUP

### FOR LEASE:

2S: \$3,810/MO NNN B: \$2,906/MO NNN

- 2S : Approx. 2,680 SFB : Approx. 2,250 SF
- Tall Timber Ceilings | Large Windows | Wood Floors
- 2S : Elevator Entrance
- To Be Delivered White-Box or Can Be Delivered Turn-Key
- Located Among \$70M JCMidtown Development
- 2S Pricing Included in Proposed Layout
- ExperienceJCMidtown.com







Allyson Mace allyson@risetothelocation.com 314.629.8004

Mike Cromie mike@risetothelocation.com 314.428.9738

### **RISETOTHELOCATION.com**

# Floor Plans



Proposed 2nd Floor 2S Layout

# 1st Floor Office B Floor OFFICE SPACE B 2.250 SQ FT

# Location

# .EXPLORING.

# Midtown Alley & Jefferson Connector



# RISETOTHELOCATION.com