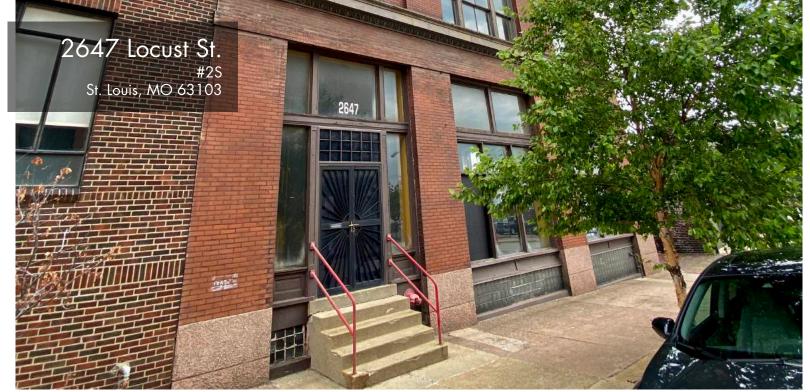

### FOR LEASE:

2S: \$3,810/MO NNN B: \$2,906/MO NNN

- 2S : Approx. 2,680 SFB : Approx. 2,250 SF
- Tall Timber Ceilings | Large Windows | Wood Floors
- 2S : Elevator Entrance
- To Be Delivered White-Box or Can Be Delivered Turn-Key
- Located Among \$70M JCMidtown Development
- 2S Pricing Included in Proposed Layout
- ExperienceJCMidtown.com