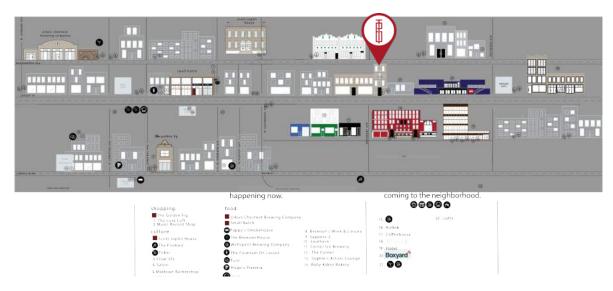

TOWER

REAL ESTATE GROUP

### FOR LEASE:

2S: \$3,810/MO NNN B: \$2,906/MO NNN

- 2S : Approx. 2,680 SFB : Approx. 2,250 SF
- Tall Timber Ceilings | Large Windows | Wood Floors
- 2S : Elevator Entrance
- To Be Delivered White-Box or Can Be Delivered Turn-Key
- Located Among \$70M JCMidtown Development
- 2S Pricing Included in Proposed Layout
- ExperienceJCMidtown.com







Allyson Mace allyson@risetothelocation.com 314.629.8004

Mike Cromie mike@risetothelocation.com 314.428.9738

### **RISETOTHELOCATION.com**

# Floor Plans



Proposed 2nd Floor 2S Layout

# 1st Floor Office B Floor OFFICE SPACE B 2.250 SQ FT

# Location

# .EXPLORING.

# Midtown Alley & Jefferson Connector



# RISETOTHELOCATION.com