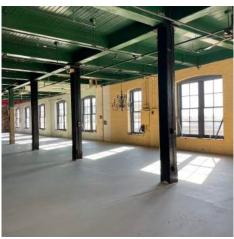

TOWER

REAL ESTATE GROUP

### FOR LEASE:

2S: \$3,810/MO NNN B: \$2,906/MO NNN

- 2S : Approx. 2,680 SFB : Approx. 2,250 SF
- Tall Timber Ceilings | Large Windows | Wood Floors
- 2S : Elevator Entrance
- To Be Delivered White-Box or Can Be Delivered Turn-Key
- Located Among \$70M JCMidtown Development
- 2S Pricing Included in Proposed Layout
- ExperienceJCMidtown.com







Allyson Mace allyson@risetothelocation.com 314.629.8004

Mike Cromie mike@risetothelocation.com 314.428.9738

### **RISETOTHELOCATION.com**

# Floor Plans



Proposed 2nd Floor 2S Layout

# 1st Floor Office B Floor OFFICE SPACE B 2.250 SQ FT

# Location

# .EXPLORING.

# Midtown Alley & Jefferson Connector



# RISETOTHELOCATION.com