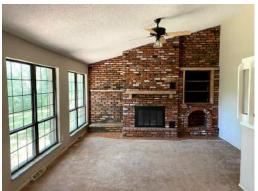

## For Sale: \$240,000

Listing Discription:

17333 Wild Horse Creek is a 2,280 sf home on 1.18 mostly wooded acres. The house needs renovation, but is a diamond in the rough. This multi-level layout features four bedrooms, two full baths, a large eat-in kitchen w/ sliding door to back patio, separate dining room and large living room w/ fireplace. Lower level has framed-in rec room area which needs drywall and flooring, plus plenty of storage. There is an attached two-car garage and additional off-street parking. Conveniently located to Hwy 64/40, shopping and schools. A private lot in a prime Chesterfield location with 416 feet of frontage on Wild Horse Creek Rd.