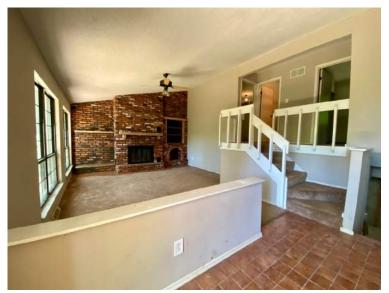

## For Sale: \$240,000

Listing Discription:

17333 Wild Horse Creek is a 2,280 sf home on 1.18 mostly wooded acres. The house needs renovation, but is a diamond in the rough. This multi-level layout features four bedrooms, two full baths, a large eat-in kitchen w/ sliding door to back patio, separate dining room and large living room w/ fireplace. Lower level has framed-in rec room area which needs drywall and flooring, plus plenty of storage. There is an attached two-car garage and additional off-street parking. Conveniently located to Hwy 64/40, shopping and schools. A private lot in a prime Chesterfield location with 416 feet of frontage on Wild Horse Creek Rd.