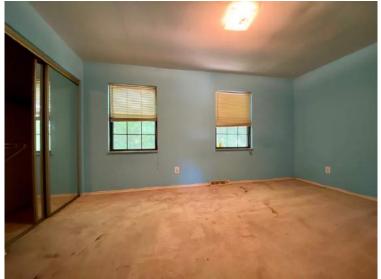

## For Sale: \$240,000

Listing Discription:

17333 Wild Horse Creek is a 2,280 sf home on 1.18 mostly wooded acres. The house needs renovation, but is a diamond in the rough. This multi-level layout features four bedrooms, two full baths, a large eat-in kitchen w/ sliding door to back patio, separate dining room and large living room w/ fireplace. Lower level has framed-in rec room area which needs drywall and flooring, plus plenty of storage. There is an attached two-car garage and additional off-street parking. Conveniently located to Hwy 64/40, shopping and schools. A private lot in a prime Chesterfield location with 416 feet of frontage on Wild Horse Creek Rd.