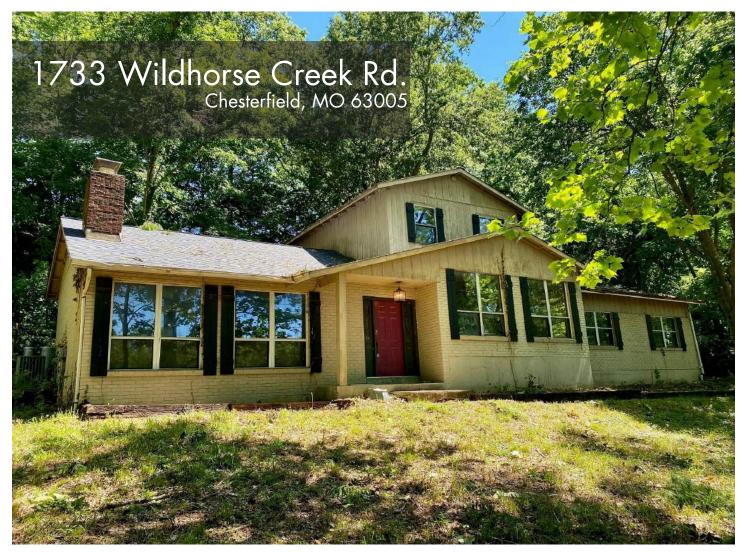

## For Sale: \$240,000

Listing Discription:

17333 Wild Horse Creek is a 2,280 sf home on 1.18 mostly wooded acres. The house needs renovation, but is a diamond in the rough. This multi-level layout features four bedrooms, two full baths, a large eat-in kitchen w/ sliding door to back patio, separate dining room and large living room w/ fireplace. Lower level has framed-in rec room area which needs drywall and flooring, plus plenty of storage. There is an attached two-car garage and additional off-street parking. Conveniently located to Hwy 64/40, shopping and schools. A private lot in a prime Chesterfield location with 416 feet of frontage on Wild Horse Creek Rd.