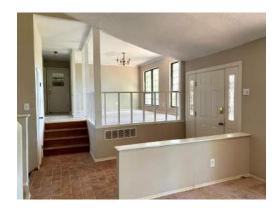

## For Sale: \$240,000

Listing Discription:

17333 Wild Horse Creek is a 2,280 sf home on 1.18 mostly wooded acres. The house needs renovation, but is a diamond in the rough. This multi-level layout features four bedrooms, two full baths, a large eat-in kitchen w/ sliding door to back patio, separate dining room and large living room w/ fireplace. Lower level has framed-in rec room area which needs drywall and flooring, plus plenty of storage. There is an attached two-car garage and additional off-street parking. Conveniently located to Hwy 64/40, shopping and schools. A private lot in a prime Chesterfield location with 416 feet of frontage on Wild Horse Creek Rd.