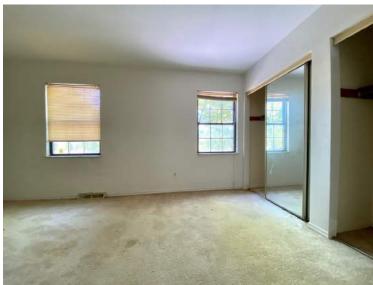

## For Sale: \$240,000

Listing Discription:

17333 Wild Horse Creek is a 2,280 sf home on 1.18 mostly wooded acres. The house needs renovation, but is a diamond in the rough. This multi-level layout features four bedrooms, two full baths, a large eat-in kitchen w/ sliding door to back patio, separate dining room and large living room w/ fireplace. Lower level has framed-in rec room area which needs drywall and flooring, plus plenty of storage. There is an attached two-car garage and additional off-street parking. Conveniently located to Hwy 64/40, shopping and schools. A private lot in a prime Chesterfield location with 416 feet of frontage on Wild Horse Creek Rd.