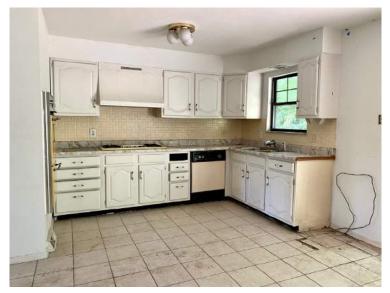

## For Sale: \$240,000

Listing Discription:

17333 Wild Horse Creek is a 2,280 sf home on 1.18 mostly wooded acres. The house needs renovation, but is a diamond in the rough. This multi-level layout features four bedrooms, two full baths, a large eat-in kitchen w/ sliding door to back patio, separate dining room and large living room w/ fireplace. Lower level has framed-in rec room area which needs drywall and flooring, plus plenty of storage. There is an attached two-car garage and additional off-street parking. Conveniently located to Hwy 64/40, shopping and schools. A private lot in a prime Chesterfield location with 416 feet of frontage on Wild Horse Creek Rd.