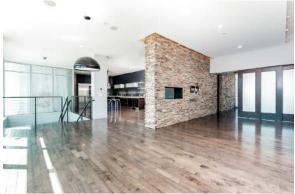

## For Sale:\$675,000

Located in the heart of the now bourgeoning Midtown Alley neighborhood of St. Louis, this custom built upscale condo was built in 2010 but has been immaculately maintained throughout the years. A grandiose modern floating steel stair greets you in a double height entrance flooded with light and opening into an open floor plan. The kitchen boasts designer appliances including built-in Miele coffee/espresso maker, large wine fridge, ice machine and Sub-Zero appliances. A large modern see through fireplace punctures a massive stone monolith cutting through the loft providing a intimate private seating area on the kitchen side and a cozy television viewing area on the other. The Primary Bedroom has floor to ceiling windows with double French doors leading out to a private deck. The primary also features double custom built out closets. One side with laundry and the other with a built in safe. The Primary restroom also features floor to ceiling etch glass flooding it with light, private toilet room, and giant walk in glass shower for two. The second bedroom has an attached bathroom with floor to ceiling windows and also leads out to a private deck. The best portion of the loft is the ability to walk through the glass retractable wall opening up the space to the enormous 2,000 SF private outdoor rooftop deck. The outdoor space has custom planter, landscaping, irrigation, sound and retrofitted the orginal elevator penthouse into a separate hangout area perfect for entertaining. The entire loft has a multi-zoned sound system for perfect for adjusting from a party of 2 to a party of 50. This property is wedged between the new MLS Stadium, Wells Fargo Advisors, National Geospatial Agency and Grand Center; plus multiple restaurants and retailers perfect for living, working and playing in the center of central cooridor.