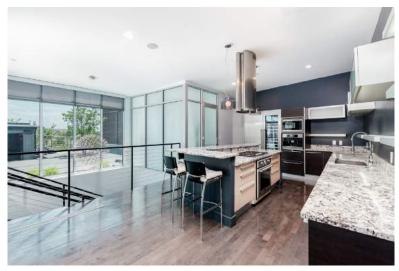

## For Sale:\$675,000

Located in the heart of the now bourgeoning Midtown Alley neighborhood of St. Louis, this custom built upscale condo was built in 2010 but has been immaculately maintained throughout the years. A grandiose modern floating steel stair greets you in a double height entrance flooded with light and opening into an open floor plan. The kitchen boasts designer appliances including built-in Miele coffee/espresso maker, large wine fridge, ice machine and Sub-Zero appliances. A large modern see through fireplace punctures a massive stone monolith cutting through the loft providing a intimate private seating area on the kitchen side and a cozy television viewing area on the other. The Primary Bedroom has floor to ceiling windows with double French doors leading out to a private deck. The primary also features double custom built out closets. One side with laundry and the other with a built in safe. The Primary restroom also features floor to ceiling etch glass flooding it with light, private toilet room, and giant walk in glass shower for two. The second bedroom has an attached bathroom with floor to ceiling windows and also leads out to a private deck. The best portion of the loft is the ability to walk through the glass retractable wall opening up the space to the enormous 2,000 SF private outdoor rooftop deck. The outdoor space has custom planter, landscaping, irrigation, sound and retrofitted the orginal elevator penthouse into a separate hangout area perfect for entertaining. The entire loft has a multi-zoned sound system for perfect for adjusting from a party of 2 to a party of 50. This property is wedged between the new MLS Stadium, Wells Fargo Advisors, National Geospatial Agency and Grand Center; plus multiple restaurants and retailers perfect for living, working and playing in the center of central cooridor.