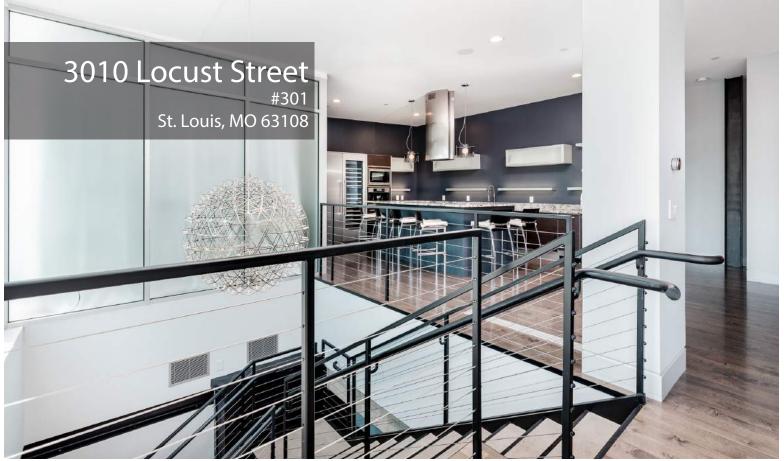

## For Sale:\$675,000

Located in the heart of the now bourgeoning Midtown Alley neighborhood of St. Louis, this custom built upscale condo was built in 2010 but has been immaculately maintained throughout the years. A grandiose modern floating steel stair greets you in a double height entrance flooded with light and opening into an open floor plan. The kitchen boasts designer appliances including built-in Miele coffee/espresso maker, large wine fridge, ice machine and Sub-Zero appliances. A large modern see through fireplace punctures a massive stone monolith cutting through the loft providing a intimate private seating area on the kitchen side and a cozy television viewing area on the other. The Primary Bedroom has floor to ceiling windows with double French doors leading out to a private deck. The primary also features double custom built out closets. One side with laundry and the other with a built in safe. The Primary restroom also features floor to ceiling etch glass flooding it with light, private toilet room, and giant walk in glass shower for two. The second bedroom has an attached bathroom with floor to ceiling windows and also leads out to a private deck. The best portion of the loft is the ability to walk through the glass retractable wall opening up the space to the enormous 2,000 SF private outdoor rooftop deck. The outdoor space has custom planter, landscaping, irrigation, sound and retrofitted the orginal elevator penthouse into a separate hangout area perfect for entertaining. The entire loft has a multi-zoned sound system for perfect for adjusting from a party of 2 to a party of 50. This property is wedged between the new MLS Stadium, Wells Fargo Advisors, National Geospatial Agency and Grand Center; plus multiple restaurants and retailers perfect for living, working and playing in the center of central cooridor.

## Amenties:

2 Bedrooms Master Bedroom/Bathroom Built in 2010 Designer Appliances

2.5 Bathrooms 2000 SF Outdoor Decks Storage Unit Floor to Ceiling Windows

Walk-In Closets Bedroom Suites' Private Deck 2 Covered Parking 2,560 SF