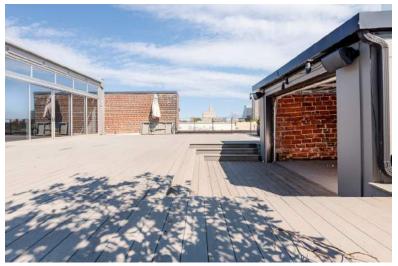

## For Sale:\$675,000

Located in the heart of the now bourgeoning Midtown Alley neighborhood of St. Louis, this custom built upscale condo was built in 2010 but has been immaculately maintained throughout the years. A grandiose modern floating steel stair greets you in a double height entrance flooded with light and opening into an open floor plan. The kitchen boasts designer appliances including built-in Miele coffee/espresso maker, large wine fridge, ice machine and Sub-Zero appliances. A large modern see through fireplace punctures a massive stone monolith cutting through the loft providing a intimate private seating area on the kitchen side and a cozy television viewing area on the other. The Primary Bedroom has floor to ceiling windows with double French doors leading out to a private deck. The primary also features double custom built out closets. One side with laundry and the other with a built in safe. The Primary restroom also features floor to ceiling etch glass flooding it with light, private toilet room, and giant walk in glass shower for two. The second bedroom has an attached bathroom with floor to ceiling windows and also leads out to a private deck. The best portion of the loft is the ability to walk through the glass retractable wall opening up the space to the enormous 2,000 SF private outdoor rooftop deck. The outdoor space has custom planter, landscaping, irrigation, sound and retrofitted the orginal elevator penthouse into a separate hangout area perfect for entertaining. The entire loft has a multi-zoned sound system for perfect for adjusting from a party of 2 to a party of 50. This property is wedged between the new MLS Stadium, Wells Fargo Advisors, National Geospatial Agency and Grand Center; plus multiple restaurants and retailers perfect for living, working and playing in the center of central cooridor.

## Amenties:

2 Bedrooms Master Bedroom/Bathroom Built in 2010 Designer Appliances

2.5 Bathrooms 2000 SF Outdoor Decks Storage Unit Floor to Ceiling Windows

Walk-In Closets Bedroom Suites' Private Deck 2 Covered Parking 2,560 SF