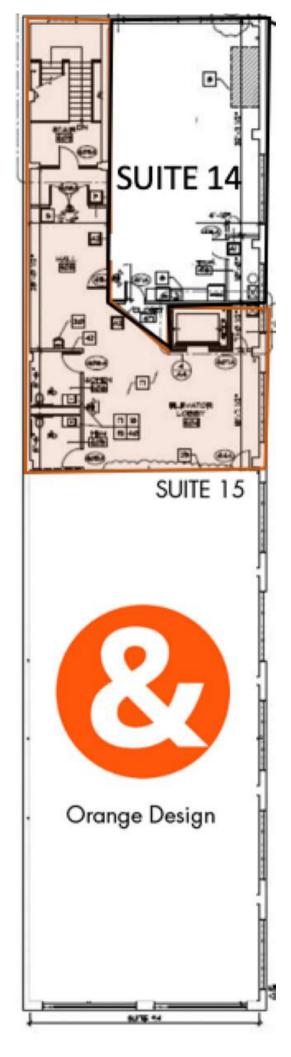

#### **4th Floor** Suite 14 1,214 SF Large Windows Large Kitchenette Elevator Served Open Work Area \$1,925/MO Modified Gross