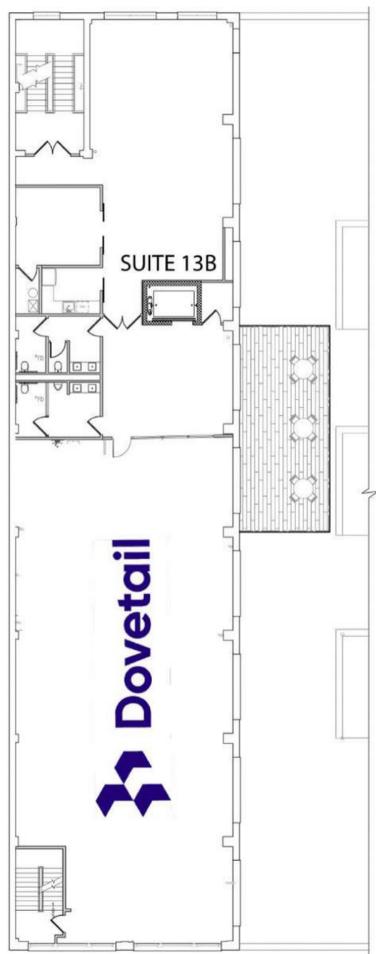

#### **MIKE CROMIE**

314.428.9738 mike@risetothelocation.com

scan me

Take a Virtual Tour

314.329.0839

**3rd Floor** Suite 13B 1,690 SF 1 Office or Conference Area Private Kitchenette Elevator Served Open Work Area \$2,675/MO Modified Gross