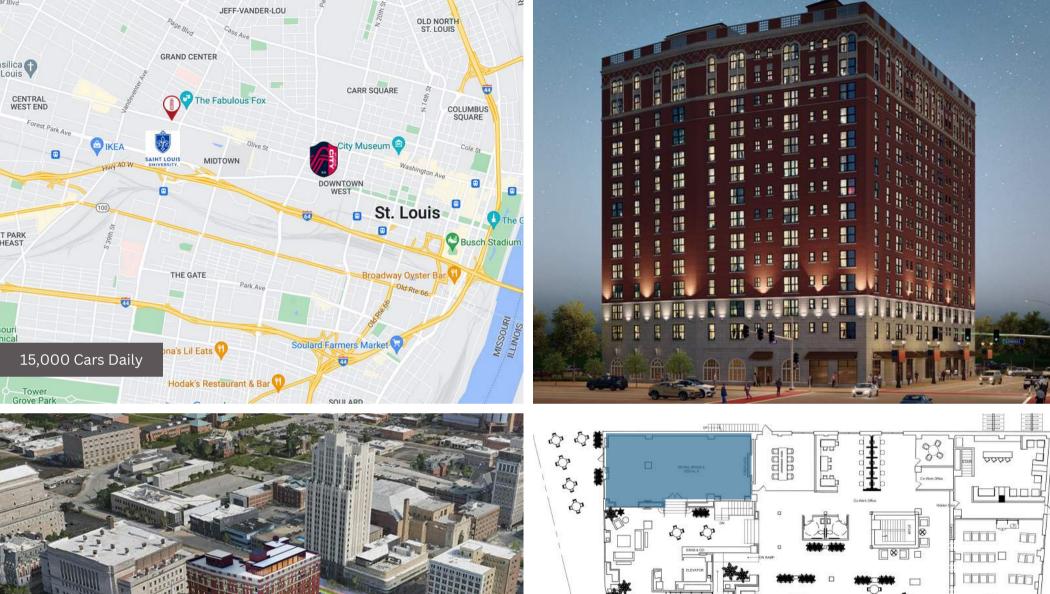

- Part of a Redevelopment Project Featuring 182 New Apartment Units
- Onsite Commercially Dedicated Parking
- Adjacent to the Center of Saint Louis University and the Fox Theatre in Grand Center
- High Foot Traffic Corner with Substantial Storefront Exposure
- Sidewalk Seating Available
- Build to Suit Available Summer 2024

# 27,700+

employees work in the area on a daily basis

13,500+

students and faculty at SLU

300

performances yearly at the Fabulous Fox Theatre

# **BLOCKS**

from the MLS CITYPARK
Stadium, Union Station, Enterprise
Center, Midtown Alley and other
Developments in the area