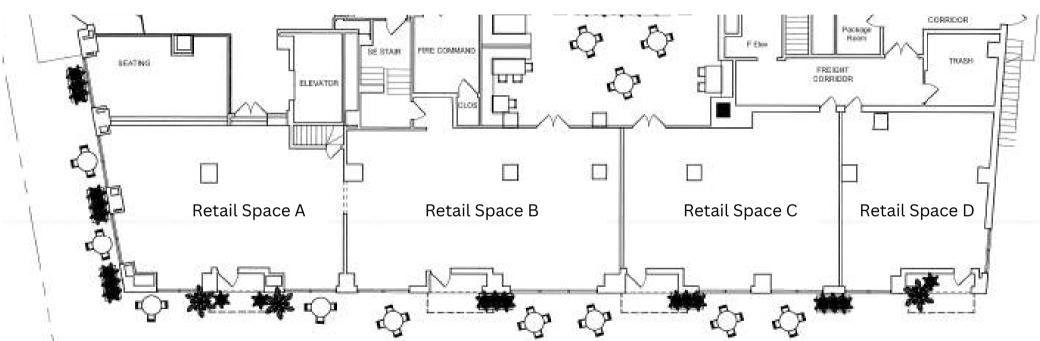

### **Retail Space E:**

- 1,250 SF
- \$2,604.17/MO NNN

Retail Space A:

• 1,150 SF

• \$2,395.83/MO NNN

**Retail Space B:** 

• 1,100 SF

\$2,291.67/MO NNN
 \$1,875.00/MO NNN

**Retail Space C:** 

• 900 SF

**Retail Space D:** 

650 SF

\$1,354.17/MO NNN