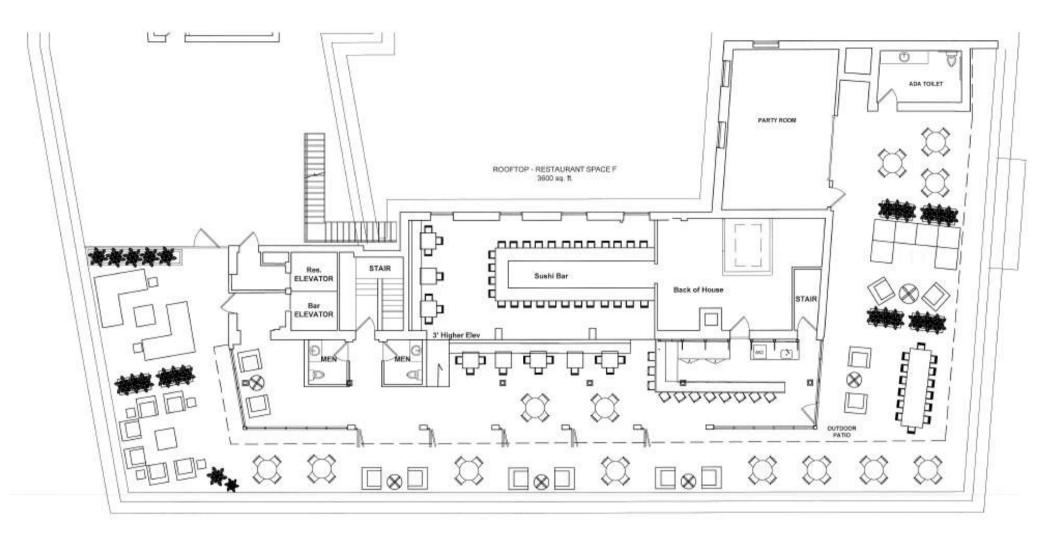

- Part of a Redevelopment Project Featuring 182 New Apartment Units
- Onsite Commercially Dedicated Parking
- Adjacent to the Center of Saint Louis University and the Fox Theatre in Grand Center
- High Foot Traffic Corner with Substantial Storefront Exposure
- Sidewalk Seating Available
- Build to Suit Available Summer 2024







### **Retail Space E:**

- 1,250 SF
- \$2,604.17/MO NNN



Retail Space A:

• 1,150 SF

• \$2,395.83/MO NNN

**Retail Space B:** 

• 1,100 SF

\$2,291.67/MO NNN
 \$1,875.00/MO NNN

**Retail Space C:** 

• 900 SF

**Retail Space D:** 

650 SF

\$1,354.17/MO NNN





# **Restaurant Space:**

- 3,600 SF
- \$9,000/MO NNN









# 27,700+

employees work in the area on a daily basis

13,500+

students and faculty at SLU

300

performances yearly at the Fabulous Fox Theatre

# **BLOCKS**

from the MLS CITYPARK
Stadium, Union Station, Enterprise
Center, Midtown Alley and other
Developments in the area









#### RETAIL

- Nicholas James & Co
- 1. The Luxe Loft 2. Music Record Shop
- 3. Epiphany Boutique
- 4. Love is One. 5. Grand Wig House
- 6. Golden Gems 7. Inked Beauty Bar

- ■International Photography Hall of Fame and Museum
- ■Scott Joplin House
- The Hawthorne
- Red Flag
- The MOTO Museum
- 8. BTMA Studio
- 9. Apollo Fit

#### 10. Float STL

- 11. Work & Leisure
- 12. Catherine Burnhart Art Gallery
- 13. Bullivant Gallery
- 14. Metro Theatre Co