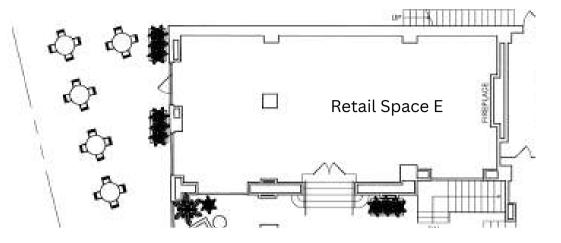

### **Retail Space E:**

- 1,250 SF
- \$2,604.17/MO NNN

Retail Space A:

• 1,150 SF

• \$2,395.83/MO NNN

**Retail Space B:** 

• 1,100 SF

\$2,291.67/MO NNN
 \$1,875.00/MO NNN