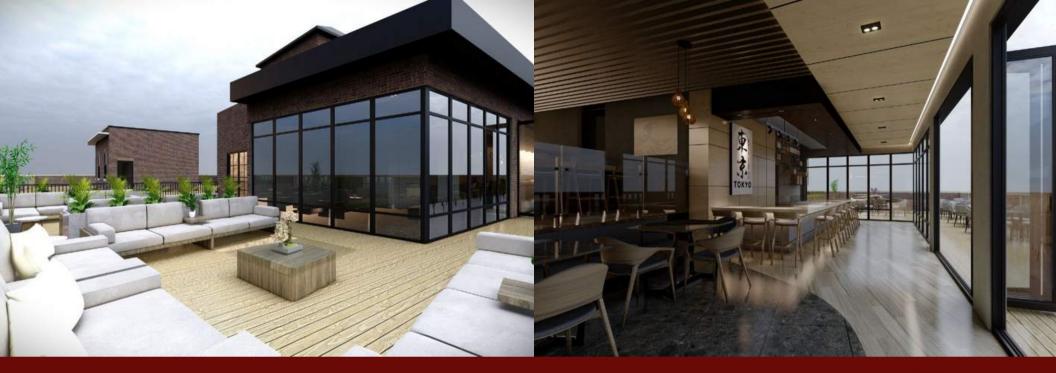

- Part of a Redevelopment Project Featuring 182 New Apartment Units
- Onsite Commercially Dedicated Parking
- Adjacent to the Center of Saint Louis University and the Fox Theatre in Grand Center
- High Foot Traffic Corner with Substantial Storefront Exposure
- Sidewalk Seating Available
- Build to Suit Available Summer 2024







### **Retail Space E:**

- 1,250 SF
- \$2,604.17/MO NNN



Retail Space A:

• 1,150 SF

• \$2,395.83/MO NNN

**Retail Space B:** 

• 1,100 SF

\$2,291.67/MO NNN
 \$1,875.00/MO NNN

**Retail Space C:** 

• 900 SF

**Retail Space D:** 

650 SF

\$1,354.17/MO NNN





# **Restaurant Space:**

- 3,600 SF
- \$9,000/MO NNN









# 27,700+

employees work in the area on a daily basis

13,500+

students and faculty at SLU

300

performances yearly at the Fabulous Fo