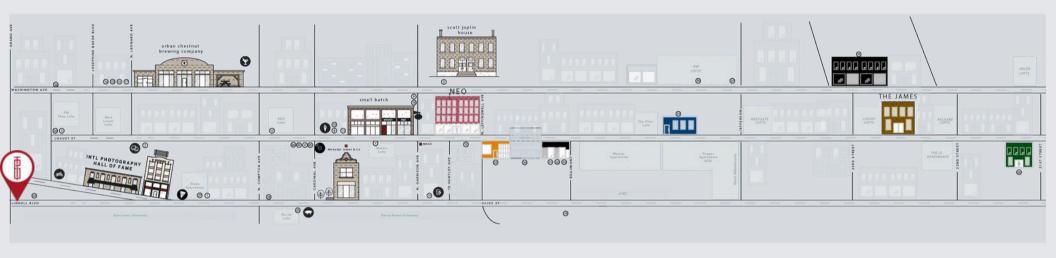

#### RETAIL

- Nicholas James & Co
- 1. The Luxe Loft 2. Music Record Shop
- 3. Epiphany Boutique
- 4. Love is One. 5. Grand Wig House
- 6. Golden Gems 7. Inked Beauty Bar

- ■International Photography Hall of Fame and Museum
- ■Scott Joplin House
- The Hawthorne
- Red Flag
- The MOTO Museum
- 8. BTMA Studio
- 9. Apollo Fit

#### 10. Float STL

- 11. Work & Leisure
- 12. Catherine Burnhart Art Gallery
- 13. Bullivant Gallery
- 14. Metro Theatre Company
- 15. New Line Theatre at the Marcelle
- 16. Folk School
- 17. CEL Gallery
- 18. Satori
- 19. Midtown Barbershop
- 39. The Hawthorne

#### FOOD

- MAGS Taco & Pizza
- Urban Chestnut Brewing Company
- Small Batch
- **⊙**Turn
- ○Pappy's Smokehouse
- The Bronson House
- **O**Wellspent Brewing Company
- Medina Grill

- OThe Fountain On Locust
- 20. Egg Midtown
- 21. Southern 22. Ash Cigar Bar and Lounge
- 23. Vito's Pizzeria and Restaurant
- 24. Field House Pub and Grille 25. Sophie's Artists Lounge
- 26. Hidden Gems
- 27. Baby Cakez Bakery 28, Mayo Ketchup
- 32. Kain Tayo
- 29. BlueJav Brewing 31, Anita's Cafe and Bar

30. Nexus Curated Cocktails and Cultural Cuisine

- 33. Vidiera Wine Bar
- 34. Beffa's Restaurant
- 35. Rick's Bar
- 36. Latte Lounge
- 37. The Corner Grill 38. Schlafly Bar & Grill