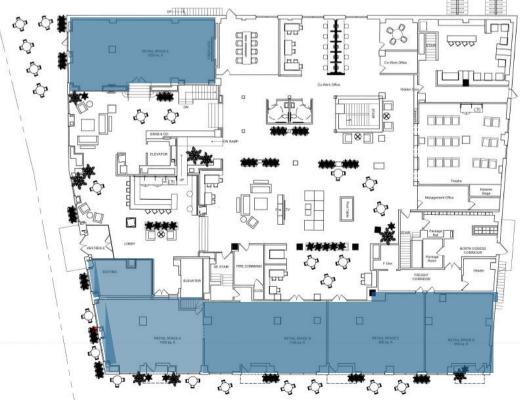

### **Retail Space E:**

- 1,250 SF
- \$2,604.17/MO NNN

Retail Space A:

• 1,150 SF

• \$2,395.83/MO NNN

**Retail Space B:** 

• 1,100 SF

\$2,291.67/MO NNN
 \$1,875.00/MO NNN

**Retail Space C:** 

• 900 SF

**Retail Space D:** 

650 SF

\$1,354.17/MO NNN

# **Restaurant Space:**

- 3,600 SF
- \$9,000/MO NNN