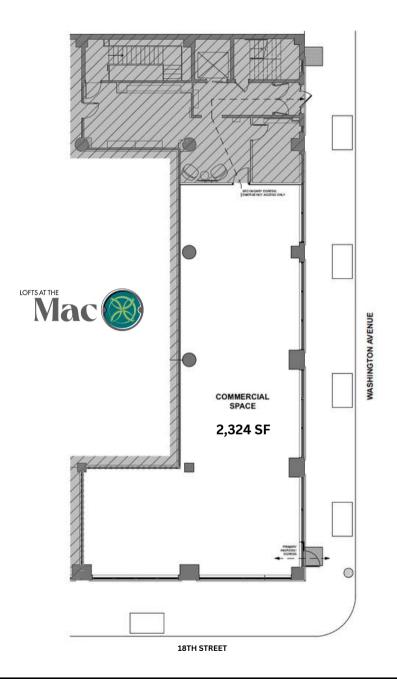

## RETAIL FOR LEASE

IF M

- High Profile Corner Retail Location
- Newly Redeveloped Mixed-Use Building w/ 56 Apartments
- 2,324 SF Available
- Extensive Development in the Primary Trade Area Including 1,000+ New Apartments
- Great Location Drawing Customers From Downtown thru Midtown
- Close Proximity to the \$500M CITYPARK Stadium

### First Floor Retail | \$18/SF NNN

CUSTOMIZABLE SPACE

Delivered White Box with \$20/SF Tenant Improvement Allowance