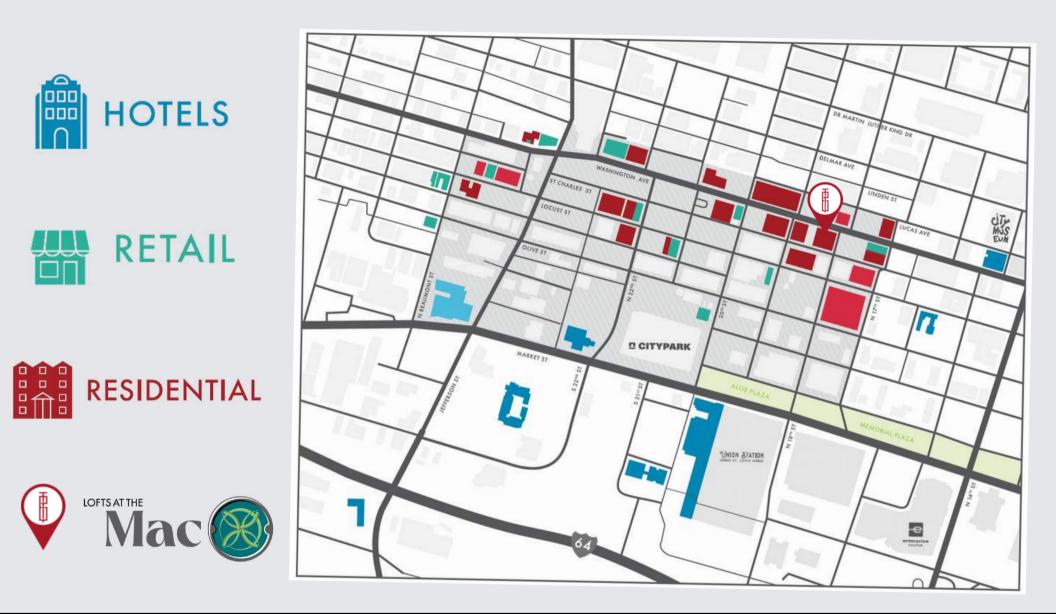

## RETAIL FOR LEASE

IF M

- High Profile Corner Retail Location
- Newly Redeveloped Mixed-Use Building w/ 56 Apartments
- 2,324 SF Available
- Extensive Development in the Primary Trade Area Including 1,000+ New Apartments
- Great Location Drawing Customers From Downtown thru Midtown
- Close Proximity to the \$500M CITYPARK Stadium

### BLOCKS

from the MLS CITYPARK Stadium, Union Station, Enterprise Center, Midtown Alley and other Developments in the area