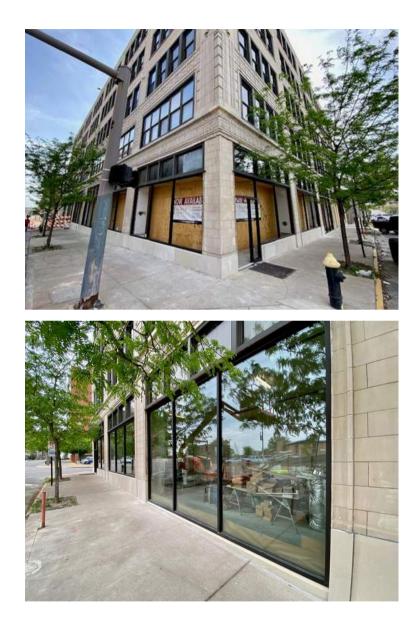

## RETAIL FOR LEASE

IF M

- High Profile Corner Retail Location
- Newly Redeveloped Mixed-Use Building w/ 56 Apartments
- 2,324 SF Available
- Extensive Development in the Primary Trade Area Including 1,000+ New Apartments
- Great Location Drawing Customers From Downtown thru Midtown
- Close Proximity to the \$500M CITYPARK Stadium

### First Floor Retail | \$18/SF NNN

CUSTOMIZABLE SPACE

Delivered White Box with \$20/SF Tenant Improvement Allowance