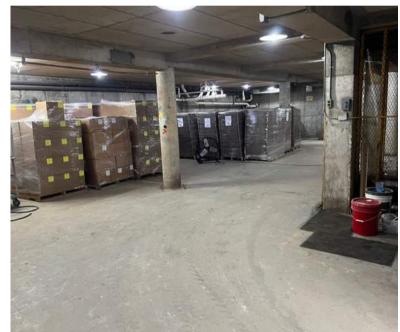

#### Warehouse For Lease

- Warehouse or Production Facility
- 7,000 SF Basement Storage
- 3 Phase Power
- Loading Dock Available
- Newly Installed Freight Elevator Serves all Floors Including Basement
- \$7.50/SF NNN