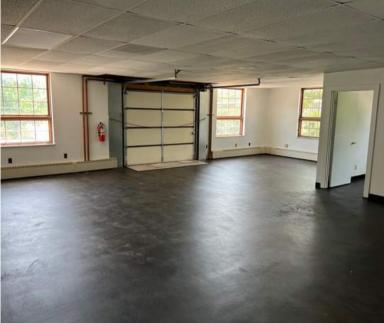

#### Warehouse For Lease

- Warehouse or Production Facility
- 7,000 SF Basement Storage
- 3 Phase Power
- Loading Dock Available
- Newly Installed Freight Elevator Serves all Floors Including Basement
- \$7.50/SF NNN

#### **Office Space For Lease**

- 1st Floor and 2nd Floor Individual or Group Office Leases Available
- Up to 10,000 SF of Office Available
- New HVAC Install
- Conference Rooms and Available Internet
- Artist or Makers Spaces Available with 2nd Floor Indoor to Outdoor Usable Lift
- Individual Office Space Lease Available
- \$150/MO Full Service