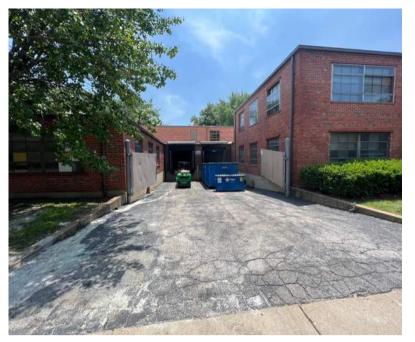

# 3622 Greenwood Blvd

MAPLEWOOD, MO 63143

• Office and Warehouse Space Available

- Up to 17,000 SF Total
- 2 Floors of 10,000 SF Office Space
- 7,000 SF of Warehouse Space in Lower Level
- Located in Maplewood

#### Warehouse For Lease

- Warehouse or Production Facility
- 7,000 SF Basement Storage
- 3 Phase Power
- Loading Dock Available
- Newly Installed Freight Elevator Serves all Floors Including Basement
- \$7.50/SF NNN