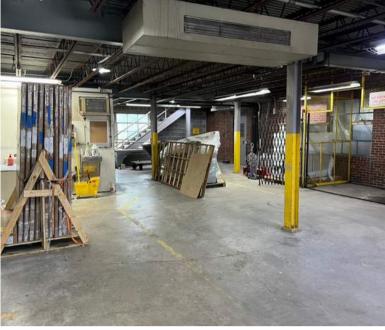

#### Warehouse For Lease

- Warehouse or Production Facility
- 7,000 SF Basement Storage
- 3 Phase Power
- Loading Dock Available
- Newly Installed Freight Elevator Serves all Floors Including Basement
- \$7.50/SF NNN

#### **Office Space For Lease**

- 1st Floor and 2nd Floor Individual or Group Office Leases Available
- Up to 10,000 SF of Office Available
- New HVAC Install
- Conference Rooms and Available Internet
- Artist or Makers Spaces Available with 2nd Floor Indoor to Outdoor Usable Lift
- Individual Office Space Lease Available
- \$150/MO Full Service