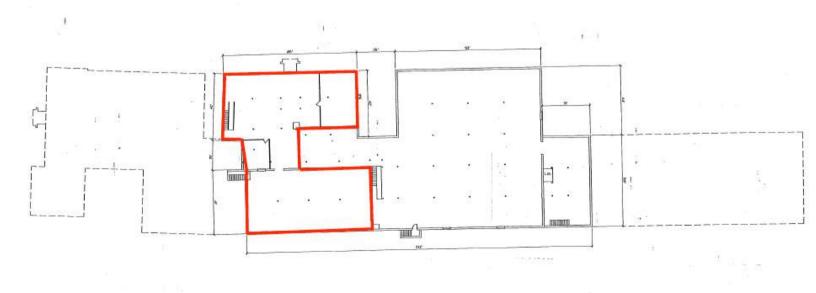

# 3622 Greenwood Blvd

MAPLEWOOD, MO 63143



• Office and Warehouse Space Available

- Up to 17,000 SF Total
- 2 Floors of 10,000 SF Office Space
- 7,000 SF of Warehouse Space in Lower Level
- Located in Maplewood

Jon Keating Mike Cromie 314.250.1114 314.324.0000 jon@risetothelocation.com mike@risetothelocation.com

314.329.0839 risetothelocation.com





#### Warehouse For Lease

- Warehouse or Production Facility
- 7,000 SF Basement Storage
- 3 Phase Power
- Loading Dock Available
- Newly Installed Freight Elevator Serves all Floors Including Basement
- \$7.50/SF NNN









#### **Office Space For Lease**

- 1st Floor and 2nd Floor Individual or Group Office Leases Available
- Up to 10,000 SF of Office Available
- New HVAC Install
- Conference Rooms and Available Internet
- Artist or Makers Spaces Available with 2nd Floor Indoor to Outdoor Usable Lift
- Individual Office Space Lease Available
- \$150/MO Full Service







## **1st Floor : Floor Plan**



### 2nd Floor : Floor Plan



T