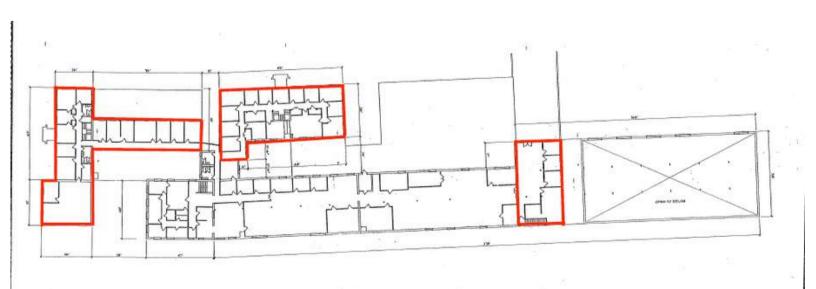

Maplewood

Jon Keating Mike Cromie 314.250.1114 314.324.0000 jon@risetothelocation.com mike@risetothelocation.com

314.329.0839 risetothelocation.com





#### Warehouse For Lease

- Warehouse or Production Facility
- 7,000 SF Basement Storage
- 3 Phase Power
- Loading Dock Available
- Newly Installed Freight Elevator Serves all Floors Including Basement
- \$7.50/SF NNN









#### **Office Space For Lease**

- 1st Floor and 2nd Floor Individual or Group Office Leases Available
- Up to 10,000 SF of Office Available
- New HVAC Install
- Conference Rooms and Available Internet
- Artist or Makers Spaces Available with 2nd Floor Indoor to Outdoor Usable Lift
- Individual Office Space Lease Available
- \$150/MO Full Service







## **1st Floor : Floor Plan**



### 2nd Floor : Floor Plan



T