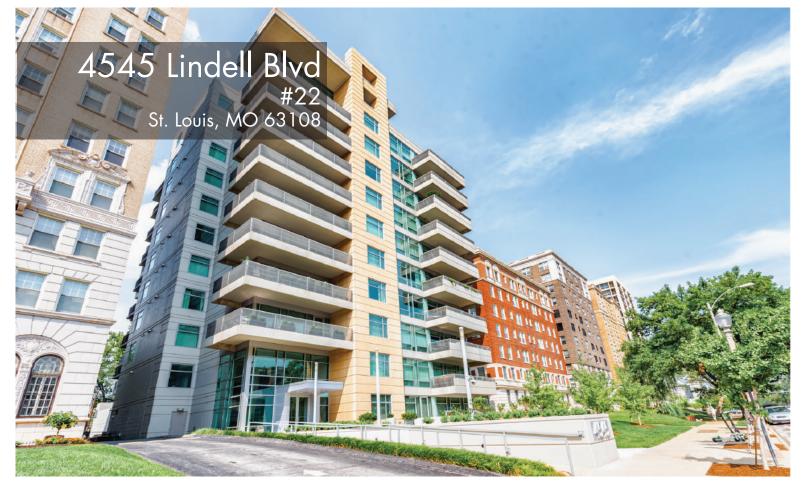

## For Sale: \$615,000

## Listing Discription:

Discover the ultimate in luxury living with this exquisite 1525 SF condo in the heart of the Central West End. Boasting high-end finishes and stunning architectural details, this condo offers the perfect combination of style and sophistication. Step inside and be greeted by the light-filled living room, which features a wall of windows that lead to a private balcony with scenic neighborhood views. The gourmet kitchen is equipped with top-of-the-line stainless steel appliances, sleek countertops, and custom cabinetry. The spacious master suite boasts a luxurious ensuite bathroom with a deep soaking tub, separate shower, and double vanity. This condo also comes with access to a range of high-end amenities, including a fully-equipped gym, a doorman, and two reserved garage parking spots. Located in the heart of the Central West End, you'll be just steps away from some of the best dining, shopping, and nightlife that St. Louis has to offer.