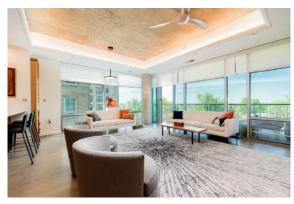

## Listing Discription:

Discover the ultimate in luxury living with this exquisite 1525 SF condo in the heart of the Central West End. Boasting high-end finishes and stunning architectural details, this condo offers the perfect combination of style and sophistication. Step inside and be greeted by the light-filled living room, which features a wall of windows that lead to a private balcony with scenic neighborhood views. The gourmet kitchen is equipped with top-of-the-line stainless steel appliances, sleek countertops, and custom cabinetry. The spacious master suite boasts a luxurious ensuite bathroom with a deep soaking tub, separate shower, and double vanity. This condo also comes with access to a range of high-end amenities, including a fully-equipped gym, a doorman, and two reserved garage parking spots. Located in the heart of the Central West End, you'll be just steps away from some of the best dining, shopping, and nightlife that St. Louis has to offer.