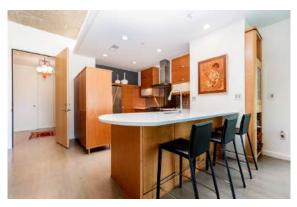

## Listing Discription:

Discover the ultimate in luxury living with this exquisite 1525 SF condo in the heart of the Central West End. Boasting high-end finishes and stunning architectural details, this condo offers the perfect combination of style and sophistication. Step inside and be greeted by the light-filled living room, which features a wall of windows that lead to a private balcony with scenic neighborhood views. The gourmet kitchen is equipped with top-of-the-line stainless steel appliances, sleek countertops, and custom cabinetry. The spacious master suite boasts a luxurious ensuite bathroom with a deep soaking tub, separate shower, and double vanity. This condo also comes with access to a range of high-end amenities, including a fully-equipped gym, a doorman, and two reserved garage parking spots. Located in the heart of the Central West End, you'll be just steps away from some of the best dining, shopping, and nightlife that St. Louis has to offer.