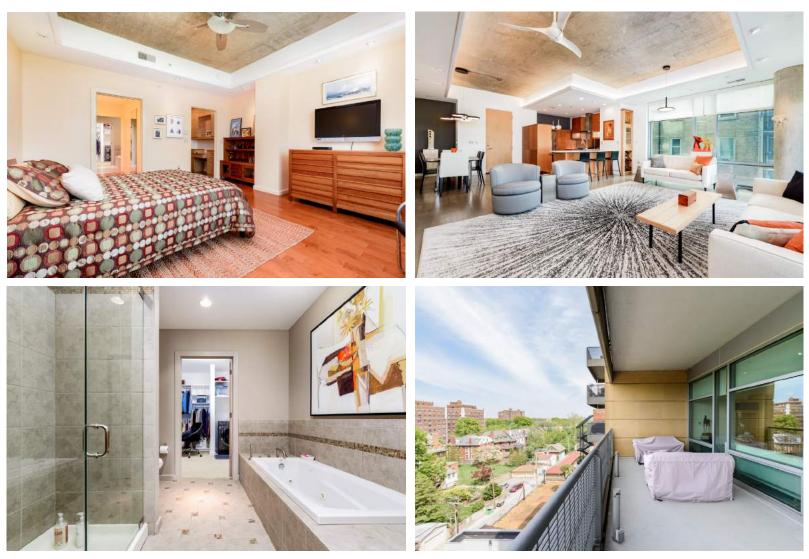

## Listing Discription:

Discover the ultimate in luxury living with this exquisite 1525 SF condo in the heart of the Central West End. Boasting high-end finishes and stunning architectural details, this condo offers the perfect combination of style and sophistication. Step inside and be greeted by the light-filled living room, which features a wall of windows that lead to a private balcony with scenic neighborhood views. The gourmet kitchen is equipped with top-of-the-line stainless steel appliances, sleek countertops, and custom cabinetry. The spacious master suite boasts a luxurious ensuite bathroom with a deep soaking tub, separate shower, and double vanity. This condo also comes with access to a range of high-end amenities, including a fully-equipped gym, a doorman, and two reserved garage parking spots. Located in the heart of the Central West End, you'll be just steps away from some of the best dining, shopping, and nightlife that St. Louis has to offer.

## **Amenties:**

1 Bedrooms 1.5 Bathrooms Walk-In Closets Master Bedroom/Bathroom Modern Appliances Outdoor Patio Private Elevators Guest Suites 2 Garage Parking Clubhouse | Gym | Doorman Floor to Ceiling Windows 1,525 SF