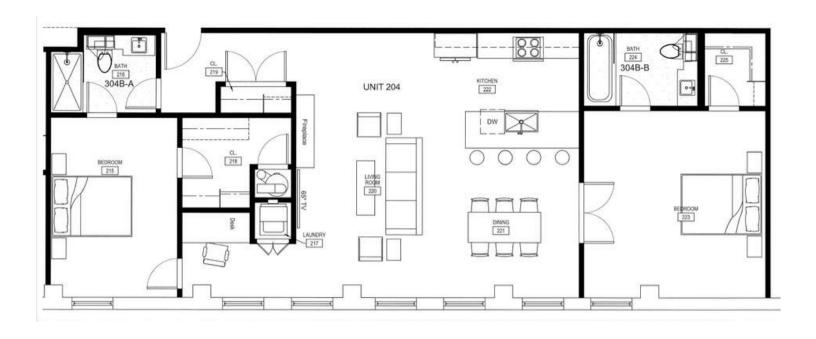

## Roadster

2 Bedroom 2 Bath 1,540 SF

2nd Floor: \$2,630.83/MO

Penthouse: \$2,759.17/MO

Speedster

2 Bedroom 2 Bath 1,380 SF

2nd Floor: \$2,300.00/MO Penthouse: \$2,472.50/MO

Tourer