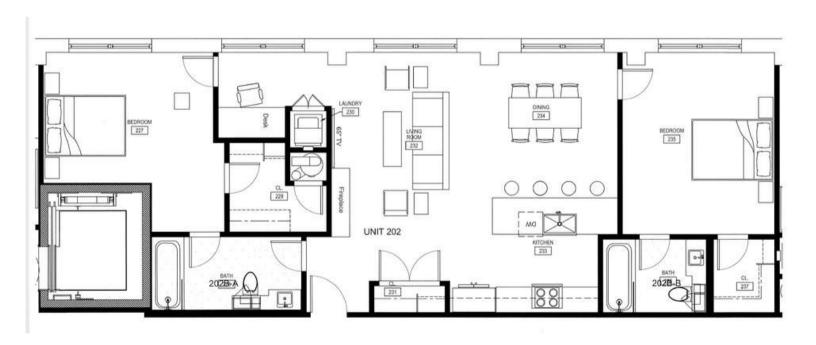

## Roadster

2 Bedroom 2 Bath 1,540 SF

2nd Floor: \$2,630.83/MO

Penthouse: \$2,759.17/MO

Speedster

2 Bedroom 2 Bath 1,380 SF

2nd Floor: \$2,300.00/MO Penthouse: \$2,472.50/MO

Tourer