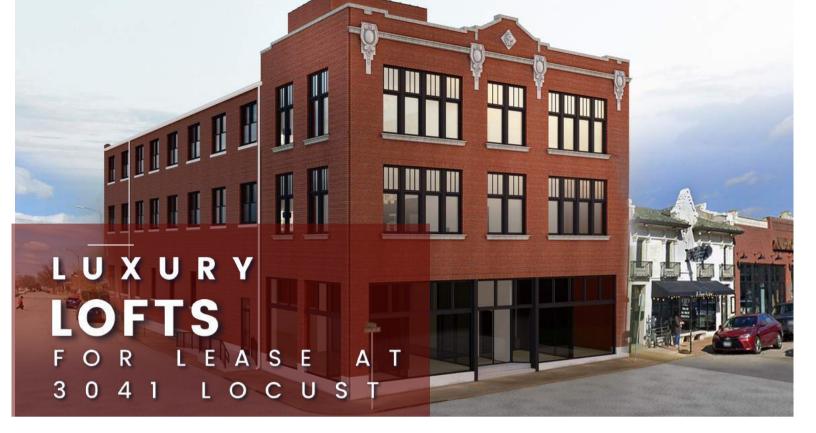

\$TARTS FROM \$1,875/MO

## **ABOUT PROPERTY**

Luxury Lofts with a European Kitchen Equipped with Blank Appliances, Electric Fireplaces in the Living Area, Large Walk-In Closets in Every Bedroom with 6' Bathtubs and Showers in Bathrooms. Live in St. Louis Premier Creative District Being Surrounded by Restaurants and Retail.