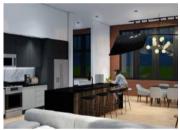

## **ABOUT PROPERTY**

Luxury Lofts with a European Kitchen Equipped with Blank Appliances, Electric Fireplaces in the Living Area, Large Walk-In Closets in Every Bedroom with 6' Bathtubs and Showers in Bathrooms. Live in St. Louis Premier Creative District Being Surrounded by Restaurants and Retail.

## PROPERTY DETAIL

1-2 BEDROOMS

Bedrooms that include large walkin closets and large windows

**ROOFTOP DECK** 

Outdoor Area with Patio Furniture and Jacuzzi Pool

**GARAGE** 

Located in the Tate Annex with Electric Chargers