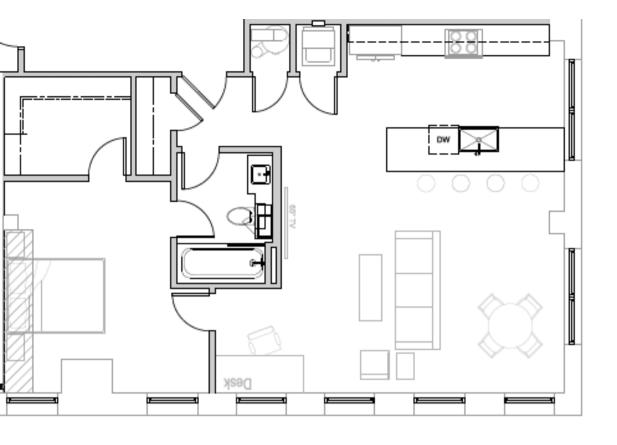

## Cabrio

1 Bedroom 1 Bath 1,125 SF

2nd Floor: \$1,875.00/MO

Penthouse: \$2,015.63/MO