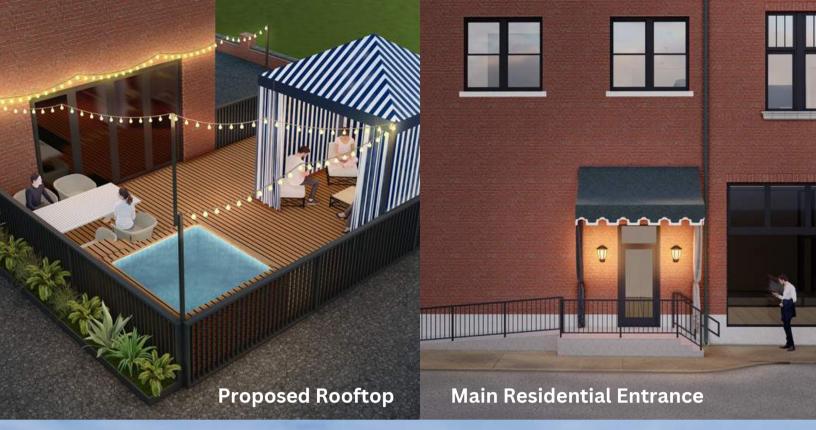

## PROPERTY DETAIL

1-2 BEDROOMS

Bedrooms that include large walkin closets and large windows

**ROOFTOP DECK** 

Outdoor Area with Patio Furniture and Jacuzzi Pool

**GARAGE** 

Located in the Tate Annex with Electric Chargers