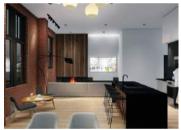

## **ABOUT PROPERTY**

Luxury Lofts with a European Kitchen Equipped with Blank Appliances, Electric Fireplaces in the Living Area, Large Walk-In Closets in Every Bedroom with 6' Bathtubs and Showers in Bathrooms. Live in St. Louis Premier Creative District Being Surrounded by Restaurants and Retail.

## PROPERTY DETAIL

1-2 BEDROOMS

Bedrooms that include large walkin closets and large windows

**ROOFTOP DECK** 

Outdoor Area with Patio Furniture and Jacuzzi Pool

**GARAGE** 

Located in the Tate Annex with Electric Chargers