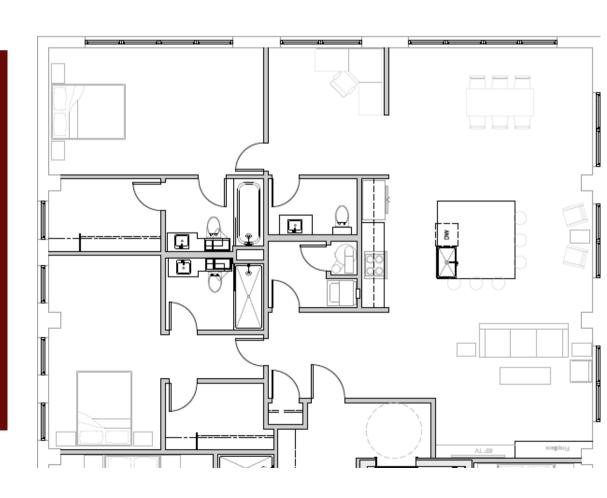

## Roadster

2 Bedroom 2 Bath 1,540 SF

2nd Floor: \$2,630.83/MO

Penthouse: \$2,759.17/MO

Speedster

2 Bedroom 2 Bath 1,380 SF

2nd Floor: \$2,300.00/MO Penthouse: \$2,472.50/MO

Tourer

2 Bedroom 2 Bath 1,243 SF

2nd Floor: \$2,071.67.00/MO Penthouse: \$2,227.04/MO

**GET IN TOUCH** 

JASSEN JOHNSON
314.614.6181
JASSEN@RISETOTHELOCATION.CO

JASSEN@RISETOTHELOCATION.COM www.risetothelocation.com