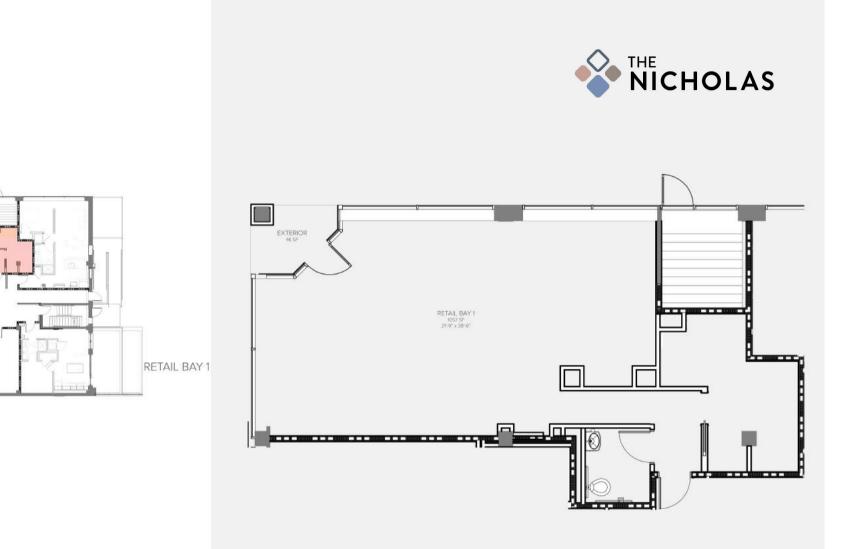

## Retail Bay 1 | 1,057 SF | \$2,466/MO NNN

RETAIL BAY 1 | LEVEL 1

## CUSTOMIZABLE SPACE

Delivered White Box with \$40/SF Tenant Improvement Allowance