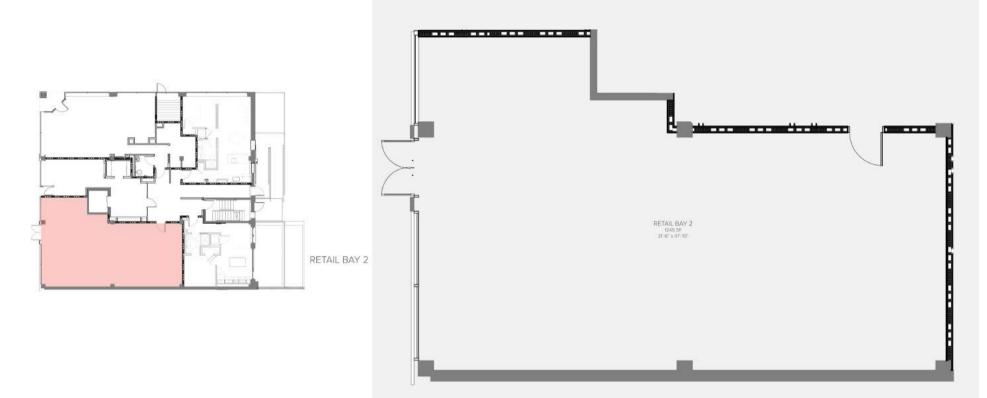

#### Retail Bay 2 | 1,245 SF | \$2,698/MO NNN

RETAIL BAY 2 | LEVEL 1

## CUSTOMIZABLE SPACE

Delivered White Box with \$40/SF Tenant Improvement Allowance