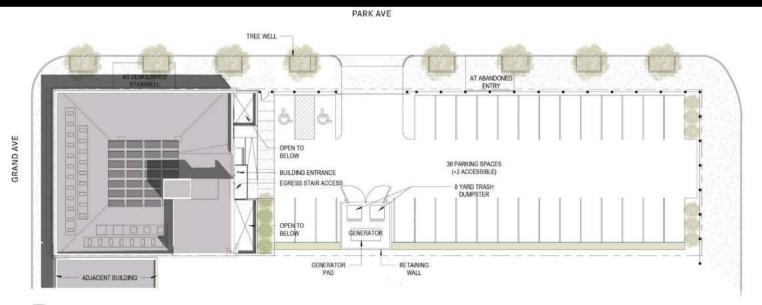

# RETAIL FOR LEASE

- High Profile Retail Location on Grand Avenue
- Newly Redeveloped Mixed-Use Building w/ 28 Apartments
- Located in a Bustling Medical Hub: Adjacent to 2 Hospitals and SLU Medical Campus
- Delivered White-Box Plus \$40/SF Tenant Improvement Allowance
- Possible Outdoor Dining Along Park Avenue