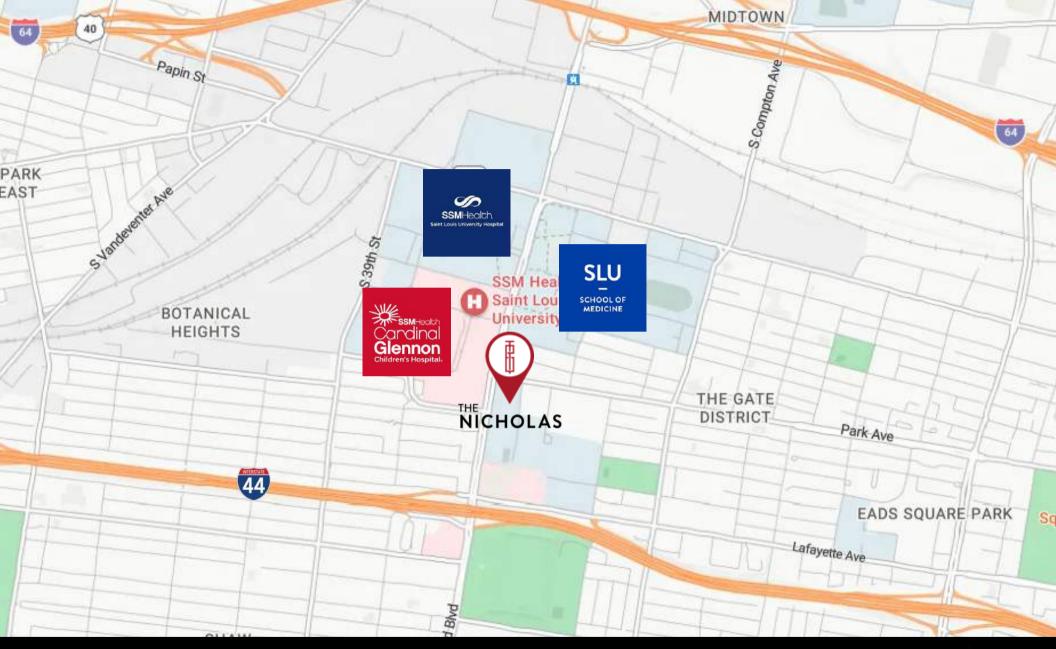

## THE NICHOLAS

**1500 S. Grand** St. Louis, MO 63104

# RETAIL FOR LEASE

- High Profile Retail Location on Grand Avenue
- Newly Redeveloped Mixed-Use Building w/ 28 Apartments
- Located in a Bustling Medical Hub: Adjacent to 2 Hospitals and SLU Medical Campus
- Delivered White-Box Plus \$40/SF Tenant Improvement Allowance
- Possible Outdoor Dining Along Park Avenue