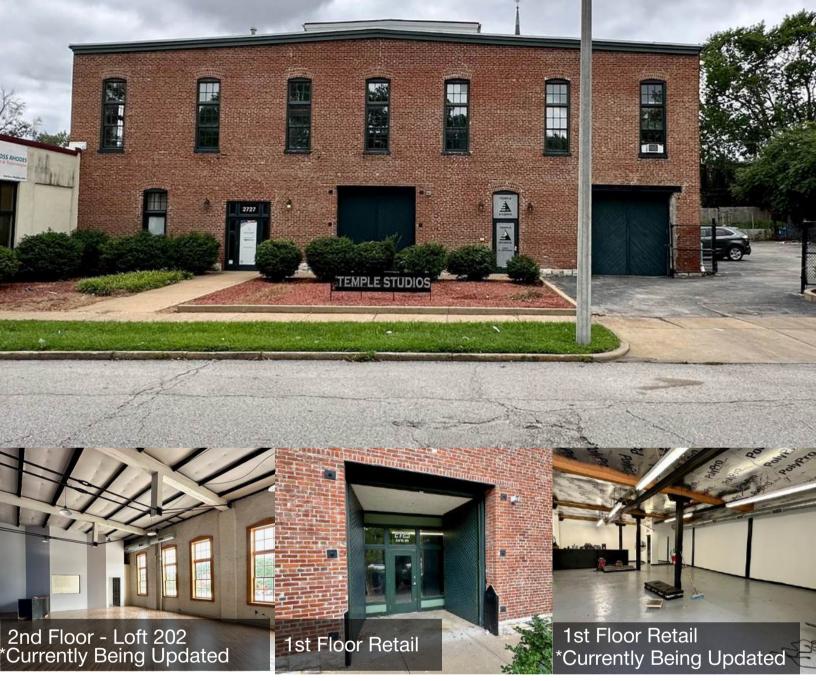

## 2727 S Jefferson

ST. LOUIS, MO 63118

314.329.0839 risetothelocation.com

## Office & Retail Options For Lease

- 26,100 SF Building
- Ground Level -1,400 sq. ft. Office/Retail
- 2nd Floor Multiple Small Office Options with Common Kitchenette, Restrooms, and Gathering Areas

Mike Cromie 314.324.0000

314.614.6181

Jassen Johnson

mike@risetothelocation.com

jassen@risetothelocation.com

- Adjacent 23-Car Parking Lot
- Under Renovation
- Convenient Benton Park Location
- Close to Restaurants and Highways
- 1,400 SF First Floor Office/ Retail | \$1,400 a month
- 750 SF First Floor Warehouse | \$315 a month
- 2nd Floor Office Suites I \$225 \$1,742 per month