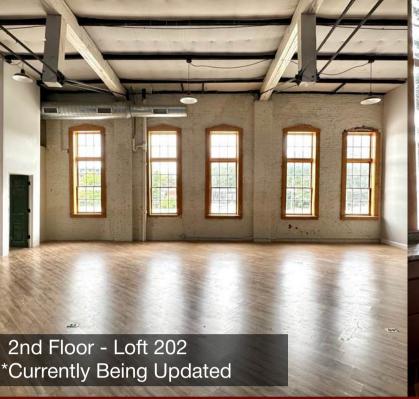

## TOWER

| Suite    | SF         | For Lease     |
|----------|------------|---------------|
| Loft 201 | 570        | \$735.45/MO   |
| Loft 202 | 1,250      | \$1,612.84/MO |
| Loft 203 | 1,325      | \$1,709.61/MO |
| Loft 204 | 800        | \$1,032.22/MO |
| Loft 205 | 310        | \$399.98/MO   |
| Loft 206 | 475        | \$612.88/MO   |
| Loft 207 | 450        | \$580.62/MO   |
| Loft 208 | 510        | \$658.04/MO   |
| Loft 209 | <b>175</b> | \$225.80/MO   |