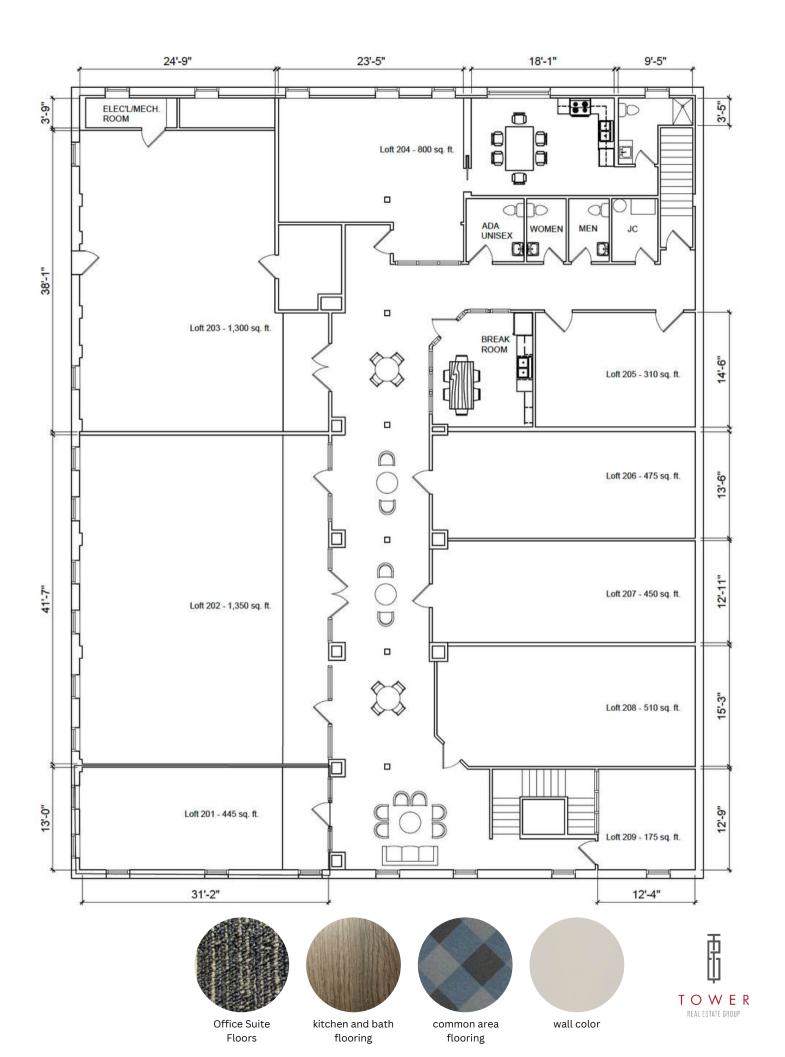

## Office & Retail Options For Lease

- 26,100 SF Building
- Ground Level -1,400 sq. ft. Office/Retail
- 2nd Floor Multiple Small Office Options with Common Kitchenette, Restrooms, and Gathering Areas

Mike Cromie 314.324.0000

## TOWER

| Suite    | SF         | For Lease     |
|----------|------------|---------------|
| Loft 201 | 570        | \$735.45/MO   |
| Loft 202 | 1,250      | \$1,612.84/MO |
| Loft 203 | 1,325      | \$1,709.61/MO |
| Loft 204 | 800        | \$1,032.22/MO |
| Loft 205 | 310        | \$399.98/MO   |
| Loft 206 | 475        | \$612.88/MO   |
| Loft 207 | 450        | \$580.62/MO   |
| Loft 208 | 510        | \$658.04/MO   |
| Loft 209 | <b>175</b> | \$225.80/MO   |