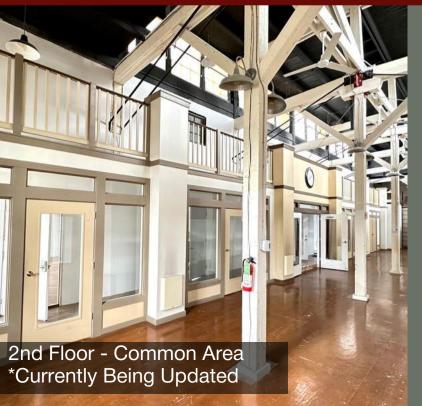

## Office & Retail Options For Lease

- 26,100 SF Building
- Ground Level -1,400 sq. ft. Office/Retail
- 2nd Floor Multiple Small Office Options with Common Kitchenette, Restrooms, and Gathering Areas

Mike Cromie 314.324.0000