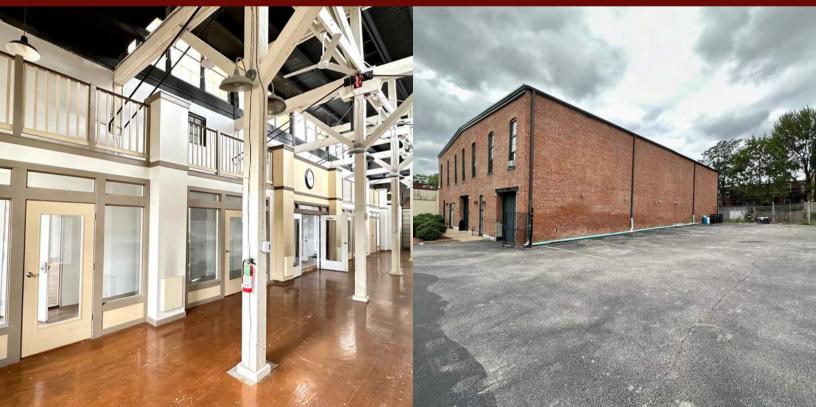

## 2727 S Jefferson

ST. LOUIS, MO 63118

- 26,100 SF Building with 2 Existing Tenants
- Former Recording Studio and Warehouse Spaces Available For Lease

For Lease: \$5.00-\$11.00/SF Modified Gross For Sale: \$1,700,000

> Mike Cromie 314.324.0000 mike@risetothelocation.com

Brett McMahon 314.369.2404 brett@risetothelocation.com

- Studio Space Can Be Divided
- Adjacent 23-Car Parking Lot
- Convenient Benton Park Location
- Close to Restaurants and Highways
- 1,400 SF First Floor Office | \$11/SF MG
- 750 SF First Floor Warehouse | \$5/SF MG
- 8,500 SF Second Floor Studio/Office | \$10/SF MG