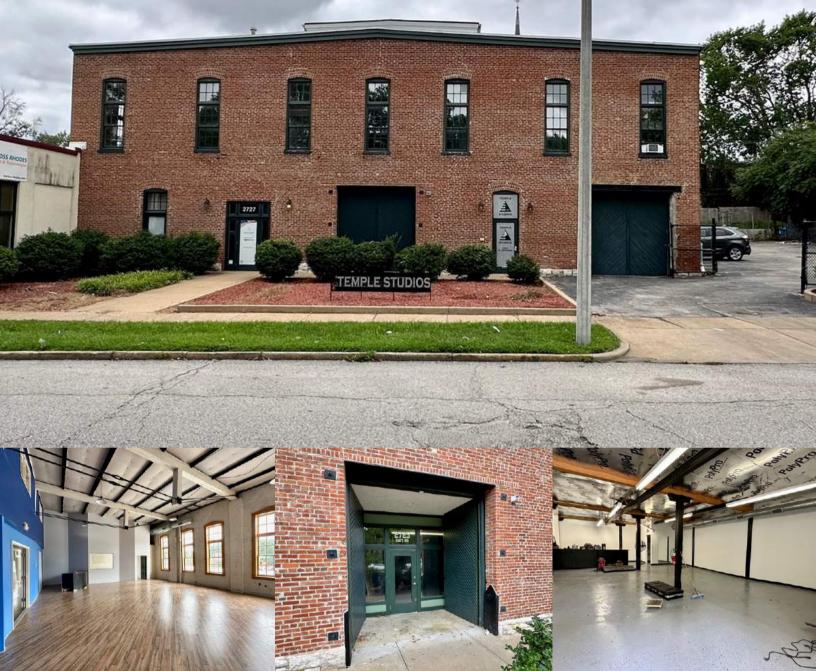

## 2727 S Jefferson

ST. LOUIS, MO 63118

- 26,100 SF Building with 2 Existing Tenants
- Former Recording Studio and Warehouse Spaces Available For Lease

For Lease: \$5.00-\$11.00/SF Modified Gross For Sale: \$1,700,000

> Mike Cromie 314.324.0000 mike@risetothelocation.com

Brett McMahon 314.369.2404 brett@risetothelocation.com

- Studio Space Can Be Divided
- Adjacent 23-Car Parking Lot
- Convenient Benton Park Location
- Close to Restaurants and Highways
- 1,400 SF First Floor Office | \$11/SF MG
- 750 SF First Floor Warehouse | \$5/SF MG
- 8,500 SF Second Floor Studio/Office | \$10/SF MG