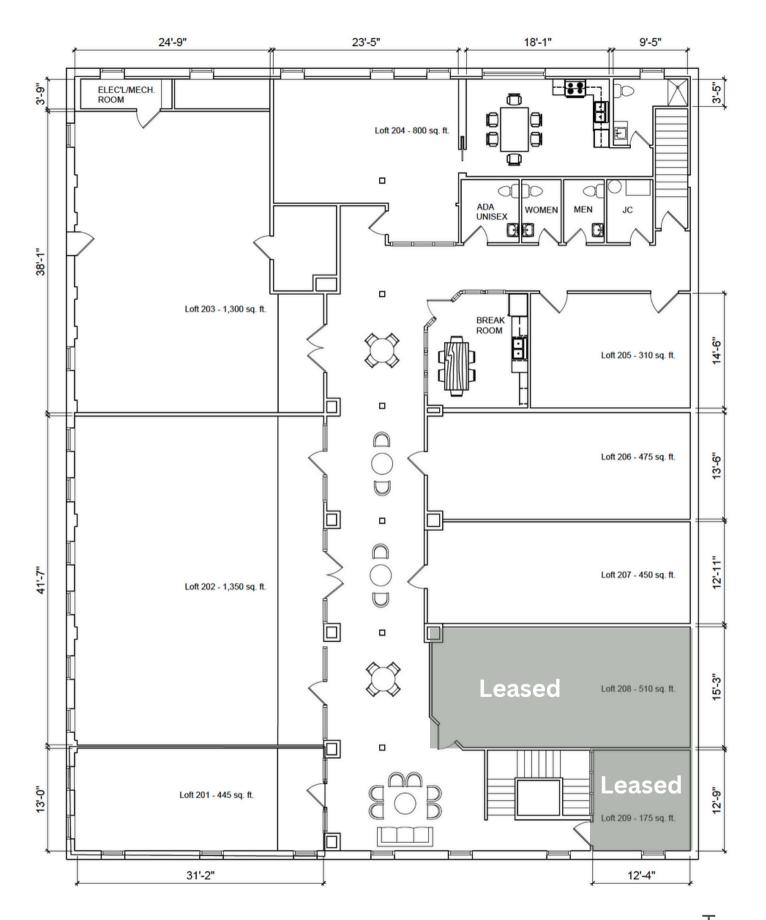

f O W E R

| 2nd Floor - Com | mon Area |
|-----------------|----------|

| Suite     | SF    | For Lease     |
|-----------|-------|---------------|
| Loft 201  | 570   | \$735.45/MO   |
| Loft 202  | 1,250 | \$1,612.84/MO |
| Loft 203  | 1,325 | \$1,709.61/MO |
| Loft 204  | 800   | \$1,032.22/MO |
| Loft 205  | 310   | \$399.98/MO   |
| Loft 206  | 475   | \$612.88/MO   |
| Loft 207  | 450   | \$580.62/MO   |
| Loft 208  | 510   | Leased        |
| I oft 209 | 175   | Leased        |