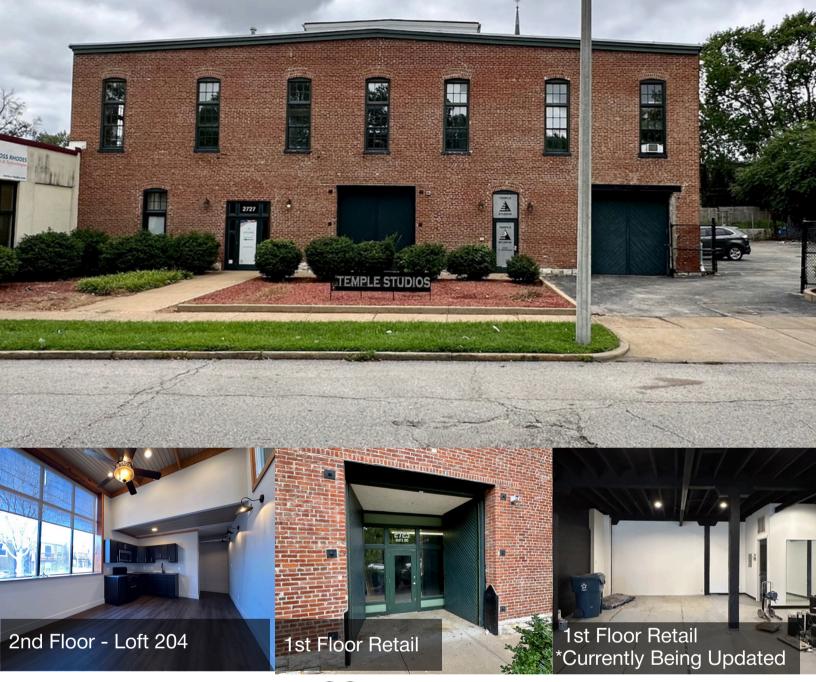

## 2727 S Jefferson

ST. LOUIS, MO 63118

314.329.0839 risetothelocation.com

## Office & Retail Options For Lease

- 26,100 SF Building
- Ground Level -1,400 sq. ft. Office/Retail
- 2nd Floor Multiple Small Office Options with Common Kitchenette, Restrooms, and Gathering Areas

Mike Cromie 314.324.0000

mike@risetothelocation.com

Jassen Johnson 314.614.6181

jassen@risetothelocation.com

- Adjacent 23-Car Parking Lot
- Under Renovation
- Convenient Benton Park Location
- Close to Restaurants and Highways
- 1,400 SF First Floor Office/ Retail | \$1,400 a month
- 750 SF First Floor Warehouse | \$315 a month
- 2nd Floor Office Suites I \$399.98 \$1,742 per month