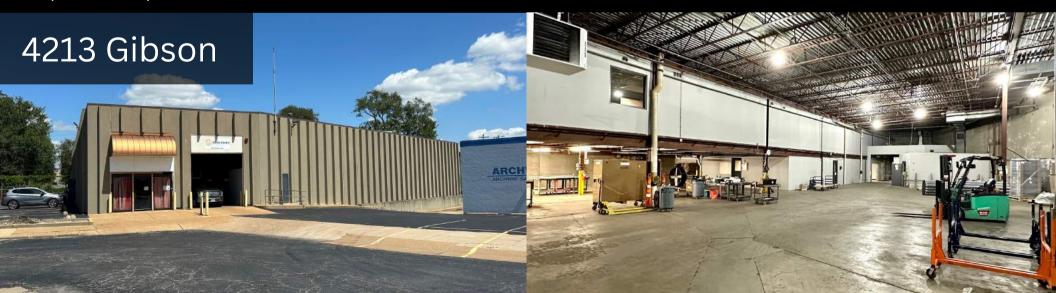

## 4153 MANCHESTER & 4213 GIBSON



8,000-27,000 SF
INDUSTRIAL FOR LEASE





- 27,000 SF Total Including 5,000 SF Mezz Office
- Can Be Divided
- Centrally Located and Less Than 1 Mile From HWYs 64 & 44
- Heavy 3-Phase Electric & LED Lighting
- Abundant Gated Parking
- 2 Dock (4153 Manchester) & 2 Drive-In (Both Spaces)
- \$7.50-9.50/SF NNN

#### 4153 Manchester

- 8,000 SF Warehouse
- 13 ft Clear Height

#### 4213 Gibson

- 14,000 SF Warehouse & 5,000 Office
- 18 ft Clear Height



# LOCATION





### CONTACT BROKERS FOR MORE INFO

Brett McMahon 314.250.1114 brett@risetothelocation.com Mike Cromie 314.324.0000 mike@risetothelocation.com