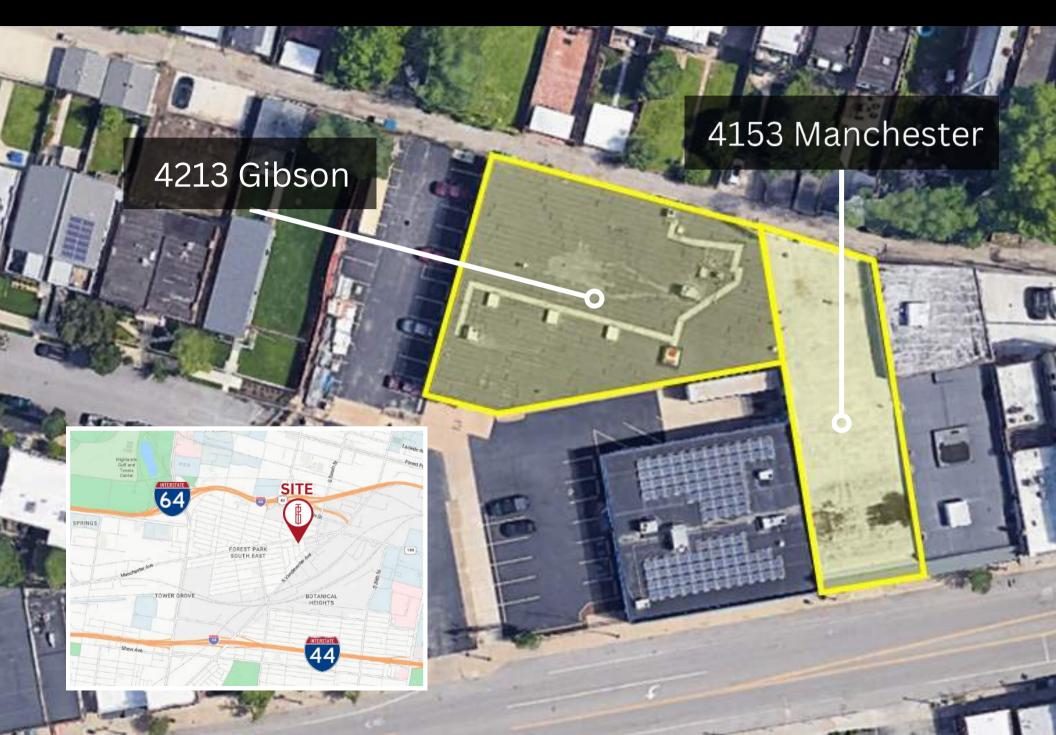

## 4153 MANCHESTER & 4213 GIBSON



8,000-27,000 SF
INDUSTRIAL FOR LEASE





- 27,000 SF Total Including 5,000 SF Mezz Office
- Can Be Divided
- Centrally Located and Less Than 1 Mile From HWYs 64 & 44
- Heavy 3-Phase Electric & LED Lighting
- Abundant Gated Parking
- 2 Dock (4153 Manchester) & 2 Drive-In (Both Spaces)
- \$7.50-9.50/SF NNN

#### 4153 Manchester

- 8,000 SF Warehouse
- 13 ft Clear Height

#### 4213 Gibson

- 14,000 SF Warehouse & 5,000 Office
- 18 ft Clear Height



# LOCATION





### CONTACT BROKERS FOR MORE INFO

Brett McMahon 314.250.1114 brett@risetothelocation.com Mike Cromie 314.324.0000 mike@risetothelocation.com