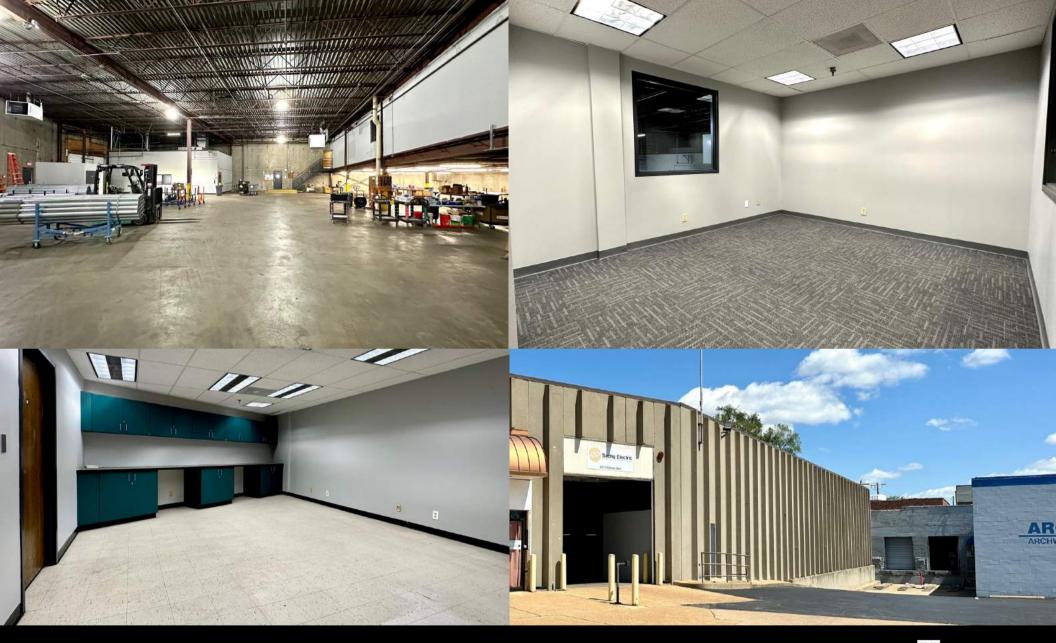

## 4153 MANCHESTER & 4213 GIBSON

8,000-27,000 SF
INDUSTRIAL FOR LEASE

- 27,000 SF Total Including 5,000 SF Mezz Office
- Can Be Divided
- Centrally Located and Less Than 1 Mile From HWYs 64 & 44
- Heavy 3-Phase Electric & LED Lighting
- Abundant Gated Parking
- 2 Dock (4153 Manchester) & 2 Drive-In (Both Spaces)
- \$7.50-9.50/SF NNN

#### 4153 Manchester

- 8,000 SF Warehouse
- 13 ft Clear Height

#### 4213 Gibson

- 14,000 SF Warehouse & 5,000 Office
- 18 ft Clear Height