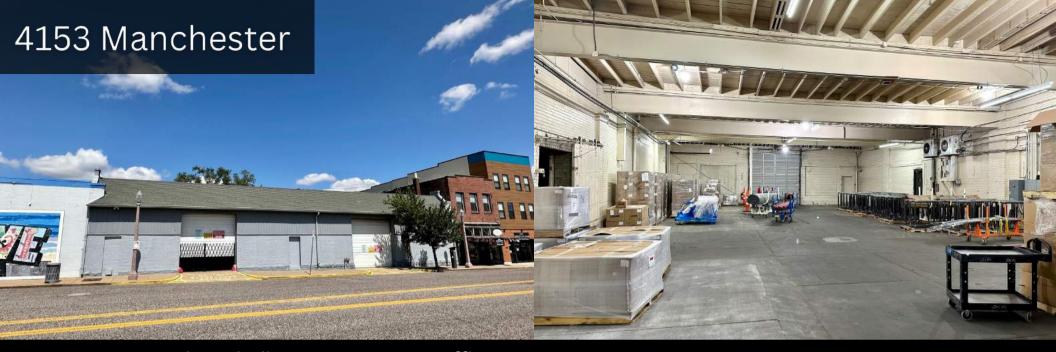

## 4153 MANCHESTER & 4213 GIBSON



8,000-27,000 SF
INDUSTRIAL FOR LEASE





- 27,000 SF Total Including 5,000 SF Mezz Office
- Can Be Divided
- Centrally Located and Less Than 1 Mile From HWYs 64 & 44
- Heavy 3-Phase Electric & LED Lighting
- Abundant Gated Parking
- 2 Dock (4153 Manchester) & 2 Drive-In (Both Spaces)
- \$7.50-9.50/SF NNN

#### 4153 Manchester

- 8,000 SF Warehouse
- 13 ft Clear Height

#### 4213 Gibson

- 14,000 SF Warehouse & 5,000 Office
- 18 ft Clear Height



# LOCATION





### CONTACT BROKERS FOR MORE INFO

Brett McMahon 314.250.1114 brett@risetothelocation.com Mike Cromie 314.324.0000 mike@risetothelocation.com