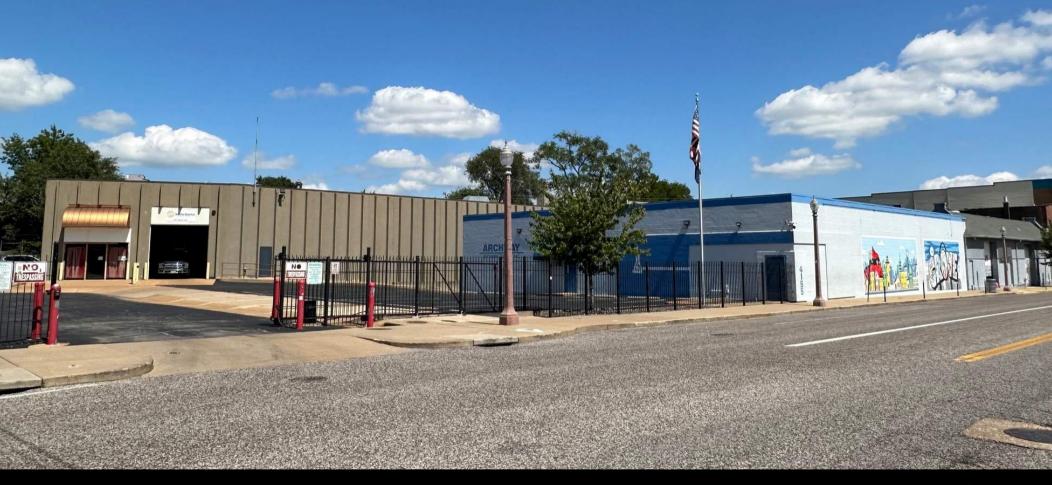

## 4153 MANCHESTER & 4213 GIBSON

8,000-27,000 SF
INDUSTRIAL FOR LEASE

- 27,000 SF Total Including 5,000 SF Mezz Office
- Can Be Divided
- Centrally Located and Less Than 1 Mile From HWYs 64 & 44
- Heavy 3-Phase Electric & LED Lighting
- Abundant Gated Parking
- 2 Dock (4153 Manchester) & 2 Drive-In (Both Spaces)
- \$7.50-9.50/SF NNN