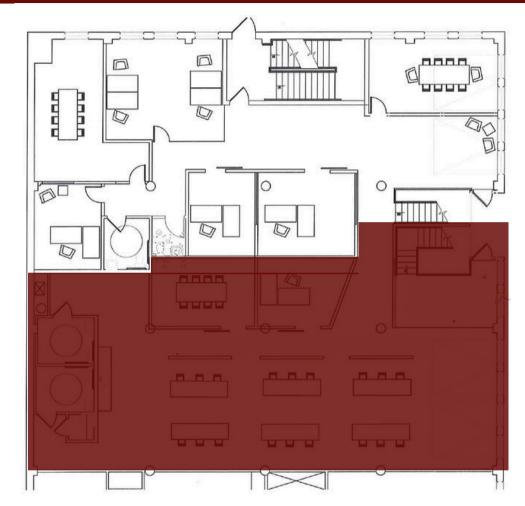

### **FLOOR PLAN**

**First Floor** 

**Lower Level** 

## CREATIVE OFFICE

FOR LEASE

- 4,900 SF
- 3 Offices, 2 Call Rooms, 2 Conference Rooms, 2 Open Work Areas
- 2 Kitchenettes | 4 Bathrooms
- Parking Available
- Located in Midtown Alley St. Louis' Premier Design District
- Walk to Multiple Restaurants and Retailers