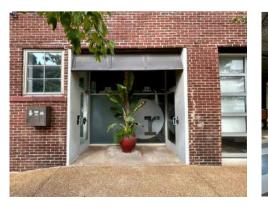

## CREATIVE OFFICE

FOR LEASE

- 4,900 SF
- 3 Offices, 2 Call Rooms, 2 Conference Rooms, 2 Open Work Areas
- 2 Kitchenettes | 4 Bathrooms
- Parking Available
- Located in Midtown Alley St. Louis' Premier Design District
- Walk to Multiple Restaurants and Retailers

Available At \$5,950/MO Modified Gross