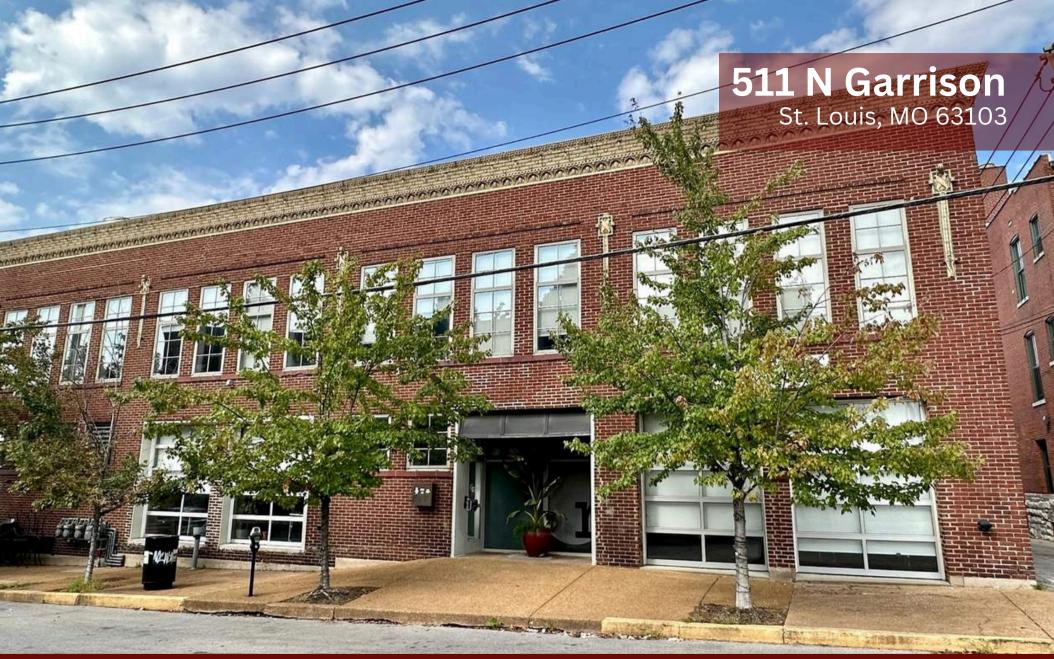

## CREATIVE OFFICE

FOR LEASE

- 4,900 SF
- 3 Offices, 2 Call Rooms, 2 Conference Rooms, 2 Open Work Areas
- 2 Kitchenettes | 4 Bathrooms
- Parking Available
- Located in Midtown Alley St. Louis' Premier Design District
- Walk to Multiple Restaurants and Retailers

Available At \$5,950/MO Modified Gross