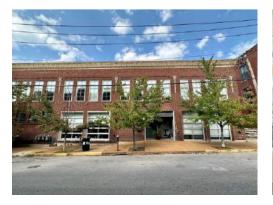

## CREATIVE OFFICE

FOR LEASE

- 4,900 SF
- 3 Offices, 2 Call Rooms, 2 Conference Rooms, 2 Open Work Areas
- 2 Kitchenettes | 4 Bathrooms
- Parking Available
- Located in Midtown Alley St. Louis' Premier Design District
- Walk to Multiple Restaurants and Retailers