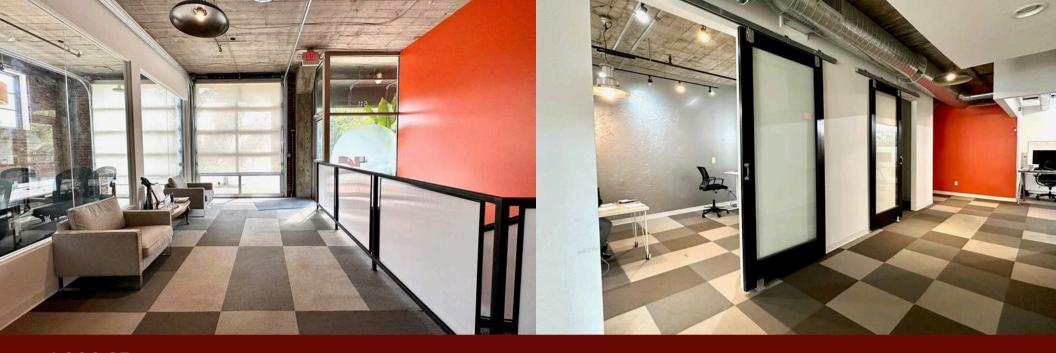

## CREATIVE OFFICE

FOR LEASE

- 4,900 SF
- 3 Offices, 2 Call Rooms, 2 Conference Rooms, 2 Open Work Areas
- 2 Kitchenettes | 4 Bathrooms
- Parking Available
- Located in Midtown Alley St. Louis' Premier Design District
- Walk to Multiple Restaurants and Retailers