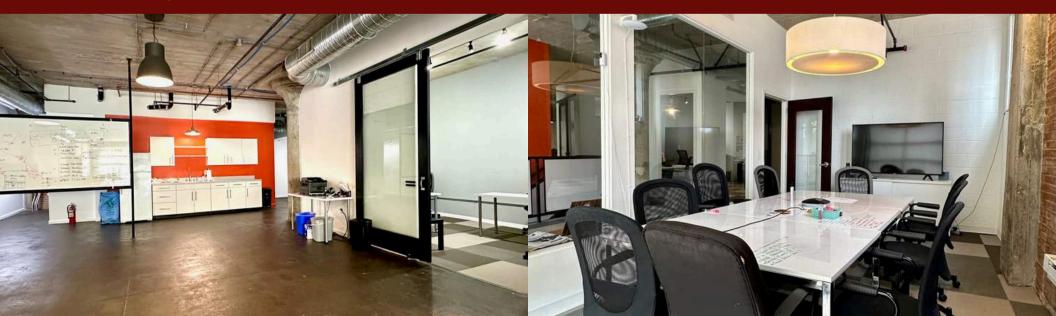

## CREATIVE OFFICE

FOR LEASE

- 4,900 SF
- 3 Offices, 2 Call Rooms, 2 Conference Rooms, 2 Open Work Areas
- 2 Kitchenettes | 4 Bathrooms
- Parking Available
- Located in Midtown Alley St. Louis' Premier Design District
- Walk to Multiple Restaurants and Retailers