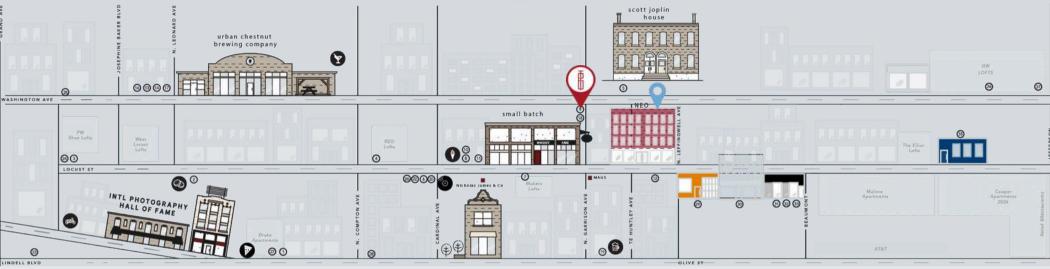

#### RETAIL

- Nicholas James & Co.
- 1. The Luxe Loft
- 2. Music Record Shop
- 3. Epiphany Boutique
- 4. Love is One.
- 5. Grand Wig House
- 6. Golden Gems
- 7. Inked Beauty Bar

#### CULTURE

- ■International Photography Hall of Fame and Museum
- Scott Joplin House
- @The Hawthorne
- Red Flag
- The MOTO Museum
- 8. BTMA Studio
- 9. Apollo Fit

- 10. Float STL
- 11. Work & Leisure
- 12. Catherine Burnhart Art Gallery
- 13. Bullivant Gallery
- 14. Metro Theatre Company
- 15. New Line Theatre at the Marcelle
- 16. Folk School
- 17. CEL Gallery
- 18. Satori
- 19. Midtown Barbershop
- 39. The Hawthome

#### FOOD

- MAGS Taco & Pizza
- Urban Chestnut Brewing Company
- Small Batch
- Turn
- Pappy's Smokehouse
- The Bronson House
- (B) Wellspent Brewing Company
- Medina Grill

- OThe Fountain On Locust
- 20. Egg Midtown
- 21. Southern
- 22. Ash Cigar Bar and Lounge
- 23. Vito's Pizzeria and Restaurant
- 24. Field House Pub and Grille
- 25. Sophie's Artists Lounge
- 26. Hidden Gems
- 27. Baby Cakez Bakery
- 28. Mayo Ketchup