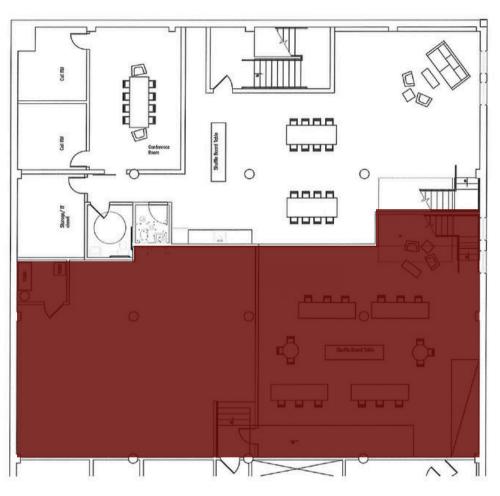

### **FLOOR PLAN**

**First Floor** 

**Lower Level** 

## CREATIVE OFFICE

FOR LEASE

- 4,900 SF
- 3 Offices, 2 Call Rooms, 2 Conference Rooms, 2 Open Work Areas
- 2 Kitchenettes | 4 Bathrooms
- Parking Available
- Located in Midtown Alley St. Louis' Premier Design District
- Walk to Multiple Restaurants and Retailers