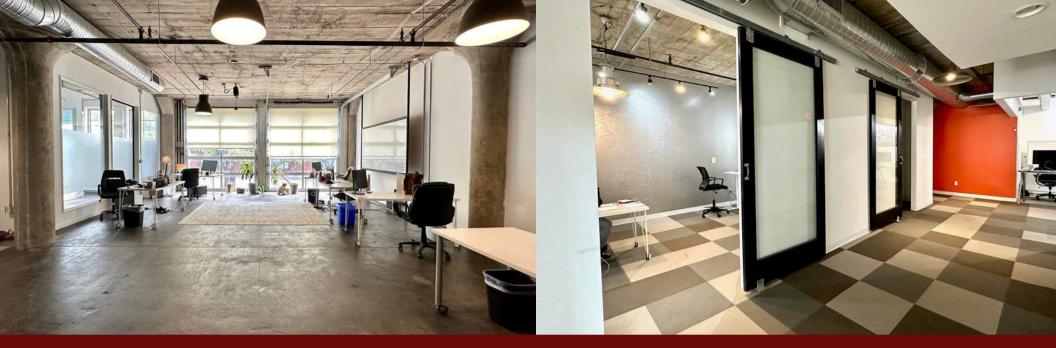

# **CREATIVE OFFICE** FOR LEASE

12

- 7,740 SF
- 7 Offices, 2 Call Rooms, 3 Conference Rooms, 3 Open Work Areas
- 3 Kitchenettes | 4 Bathrooms
- Parking Available
- Located in Midtown Alley St. Louis' Premier Design District
- Walk to Multiple Restaurants and Retailers