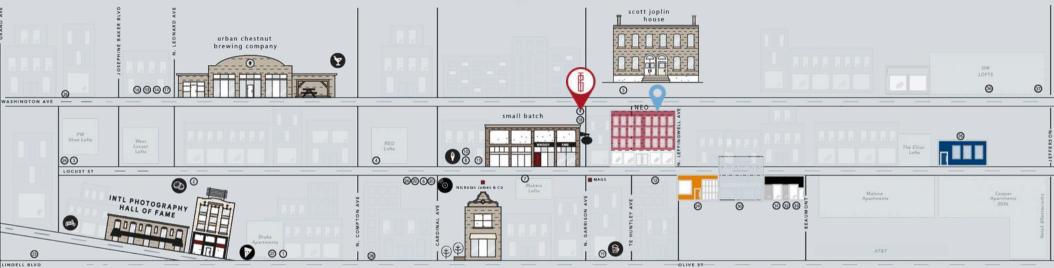

### Nearby Restaurants & Retail

1,894

residential units currently occupied and being built

# BLOCKS

from the MLS CITYPARK Stadium, Union Station, Enterprise Center, City Commons and Grand Center

#### RETAIL

- Nicholas James & Co
- 1. The Luxe Loft
- 2. Music Record Shop
- 3. Epiphany Boutique
- 4. Love is One.
- 5. Grand Wig House
- 6. Golden Gems
- 7. Inked Beauty Bar

#### CULTURE

- International Photography Hall of Fame and Museum
   Scott Joplin House
   The Hawthorne
   Red Flag
- The MOTO Museum
- 8. BTMA Studio
- 9. Apollo Fit

#### 10. Float STL

- 11. Work & Leisure
- 12. Catherine Burnhart Art Gallery
- 13. Bullivant Gallery
- Metro Theatre Company
   New Line Theatre at the Marcelle
- 16. Folk School
- 17. CEL Gallery
- 18. Satori
- 10. 541011
- 19. Midtown Barbershop 39. The Hawthome

### FOOD

- MAGS Taco & Pizza
- Urban Chestnut Brewing Company
- Small Batch
- ❷Turn
   ■Pappy's Smokehouse
- The Bronson House
- Wellspent Brewing Company
- Medina Grill

The Fountain On Locust
20. Egg Midtown
21. Southern
22. Ash Cigar Bar and Lounge
23. Vito's Pizzeria and Restaurant
24. Field House Pub and Grille
25. Sophie's Artists Lounge
26. Hidden Gems
27. Baby Cakez Bakery
28. Mayo Ketchup