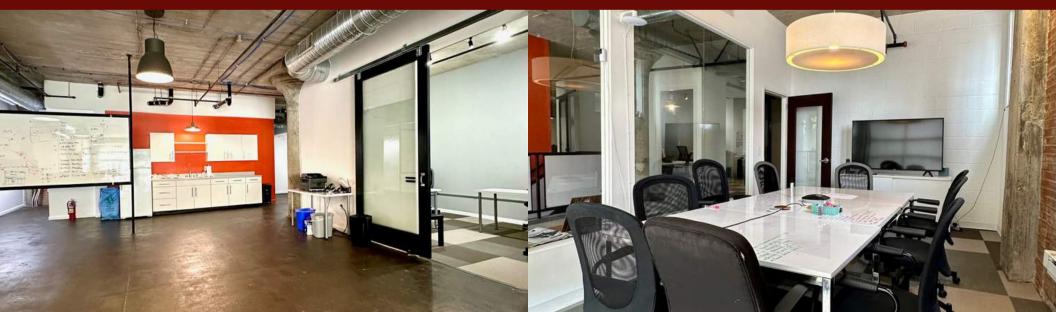

# **CREATIVE OFFICE** FOR LEASE

12

- 7,740 SF
- 7 Offices, 2 Call Rooms, 3 Conference Rooms, 3 Open Work Areas
- 3 Kitchenettes | 4 Bathrooms
- Parking Available
- Located in Midtown Alley St. Louis' Premier Design District
- Walk to Multiple Restaurants and Retailers