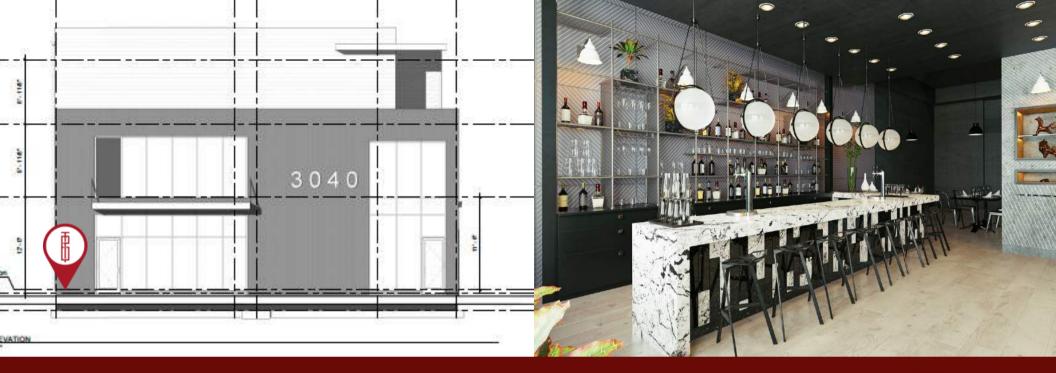

## RETAIL RESTAURANT

FOR LEASE

- 1,536 SF
- Delivered White-Box
- First New Construction Project in Midtown Alley
- Modern Full Glass Storefront
- Includes 11 Townhouse Style Loft Apartments
- Indoor and Surface Parking Available

Suite 1: \$3,187.50/MO MG