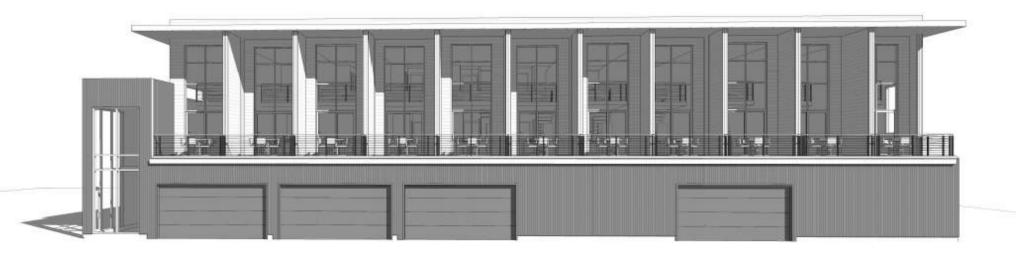

## RETAIL RESTAURANT

FOR LEASE

- 1,536 SF
- Delivered White-Box
- First New Construction Project in Midtown Alley
- Modern Full Glass Storefront
- Includes 11 Townhouse Style Loft Apartments
- Indoor and Surface Parking Available