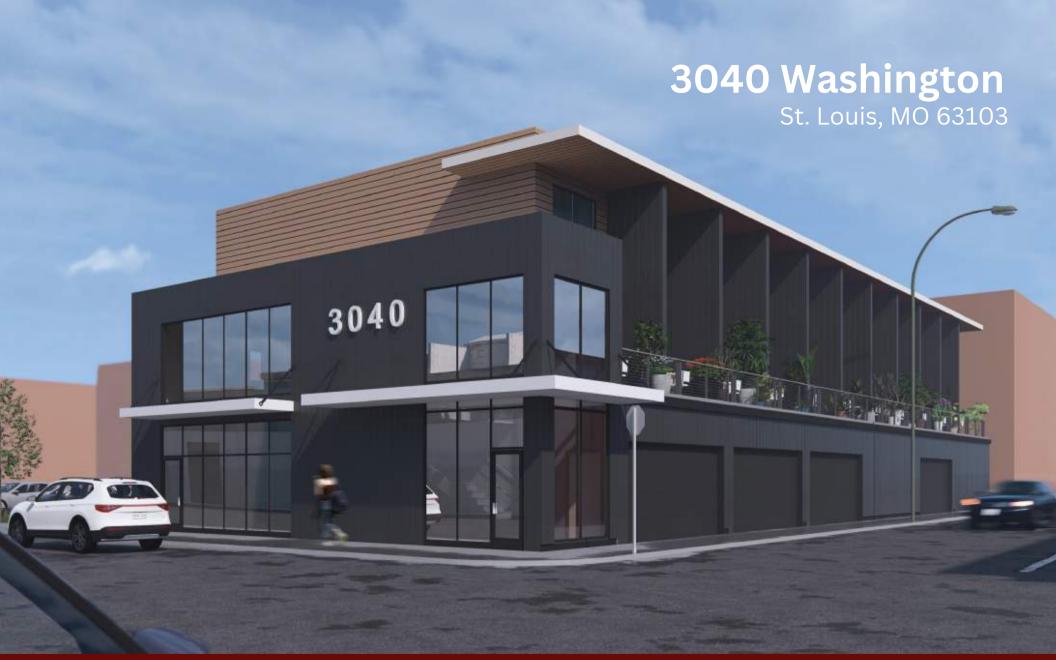

## RETAIL RESTAURANT

FOR LEASE

- 1,536 SF
- Delivered White-Box
- First New Construction Project in Midtown Alley
- Modern Full Glass Storefront
- Includes 11 Townhouse Style Loft Apartments
- Indoor and Surface Parking Available