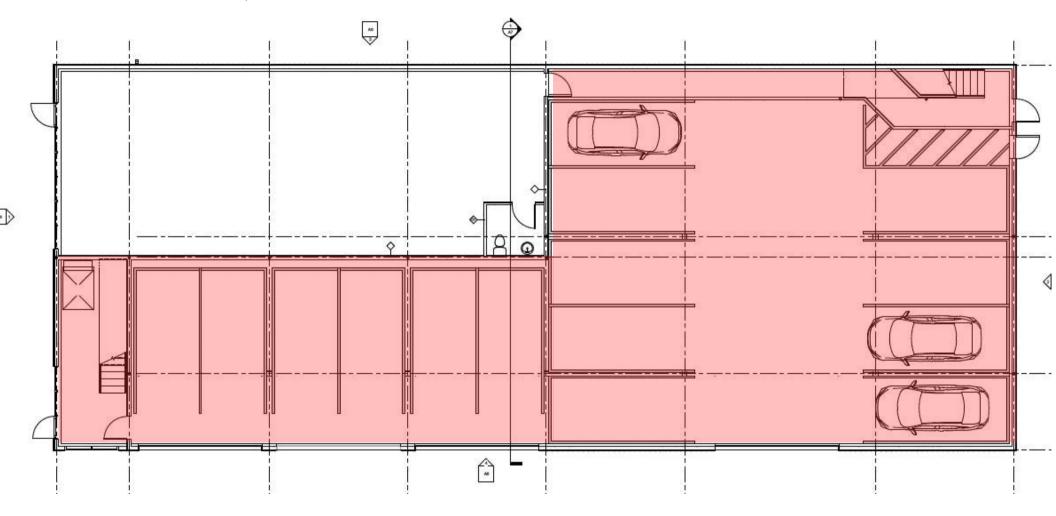

## RETAIL RESTAURANT

FOR LEASE

- 1,536 SF
- Delivered White-Box
- First New Construction Project in Midtown Alley
- Modern Full Glass Storefront
- Includes 11 Townhouse Style Loft Apartments
- Indoor and Surface Parking Available