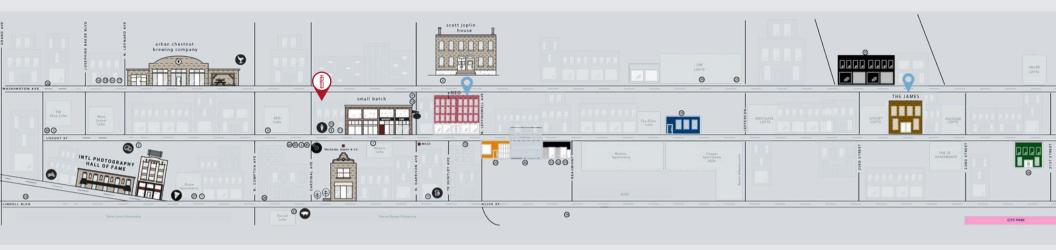

### BLOCKS

from the MLS CITYPARK Stadium, Chaifetz Arena, St. Louis University, Harris Stowe University

- Nicholas James & Co 1. The Luxe Loft
- 2. Music Record Shop
- 3. Epiphany Boutique
- 4. Love is One.
- 5. Grand Wig House 6. Golden Gems
- 7. Inked Beauty Bar
- CULTURE
- ■International Photography Hall of
- Fame and Museum
- Scott Joplin House
- @The Hawthorne Red Flag
- The MOTO Museum
- 8 RTMA Studio 9. Apollo Fit
- 12. Catherine Burnhart Art Gallery
  - 13. Bullivant Gallery
  - 14. Metro Theatre Company
  - 15. New Line Theatre at the Marcelle
  - 16. Folk School 17. CEL Gallery

10. Float STL

11. Work & Leisure

- 18 Satori
- 19. Midtown Barbershop
- 39. The Hawthome

### FOOD

- MAGS Taco & Pizza
- Urban Chestnut Brewing Company
- Small Batch
- OPappy's Smokehouse
- The Bronson House
- **O**Wellspent Brewing Company Medina Grill
- OThe Fountain On Locust 20. Egg Midtown
- 21. Southern
- 22. Ash Cigar Bar and Lounge
- 23. Vito's Pizzeria and Restaurant
- 24. Field House Pub and Grille 25. Sophie's Artists Lounge
- 26. Hidden Gems
- 27. Baby Cakez Bakery
- 28. Mayo Ketchup

- 30. Nexus Curated Cocktails and Cultural Cuisine
- 32. Kain Tayo
- 33. Vidiera Wine Bar
- 34. Beffa's Restaurant
- 35. Rick's Bar
- 36. Latte Lounge
- 37. The Corner Grill
- 38. Schlafly Bar & Grill