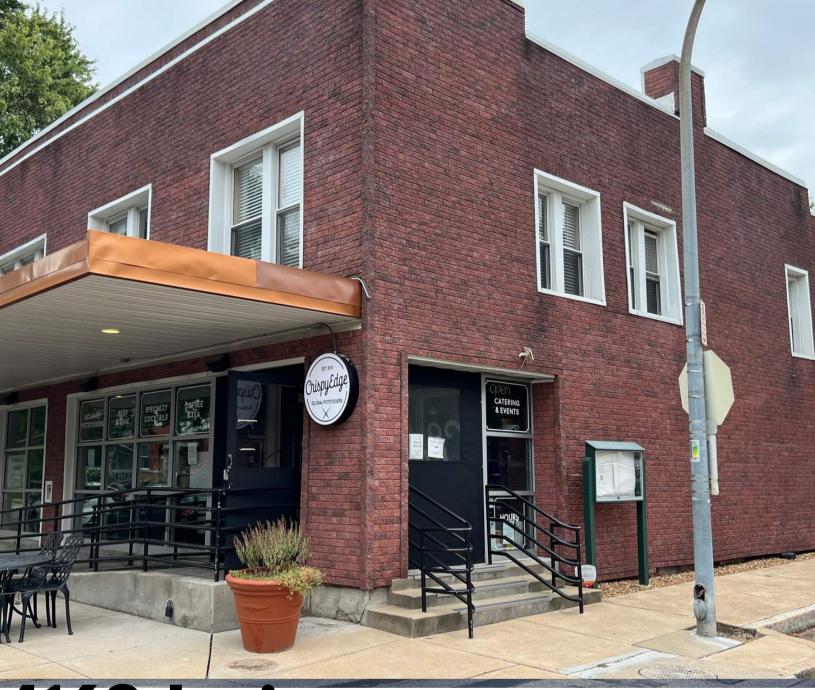

## 4168 Juniata

1ST FLOOR ST. LOUIS, MO 63116

- Total 3,971 SF
- Dining Area 1,542 SF
- Can Be Divided to Suit Operator Needs
- Former Restaurant Space Available for Your Concept
- Restaurant Kitchen Equipment Available (Optional) and Full Bar
- Located Between Morganford and South Grand
- For Lease: \$18.00/SF NNN