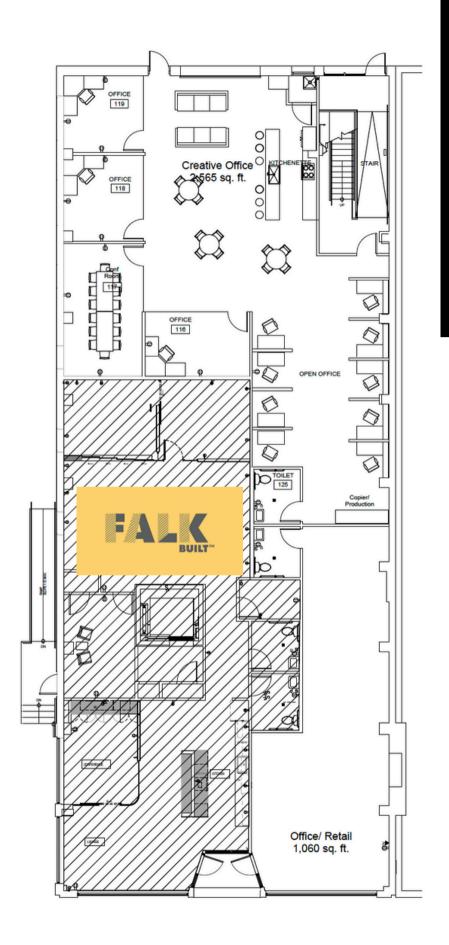

## 3041 Locust St

ST. LOUIS, MO 63103

TOWER

REAL ESTATE GROUP
314.329.0839
risetothelocation.com

- 1,050 SF 2,565 SF Office or Retail
- Build-to Suit | Can be Divided
- Rooftop Access Can Be Reserved
- Storefront Located on Locust Street
- For Lease: \$1,766.66 \$4,275.00/MO MG