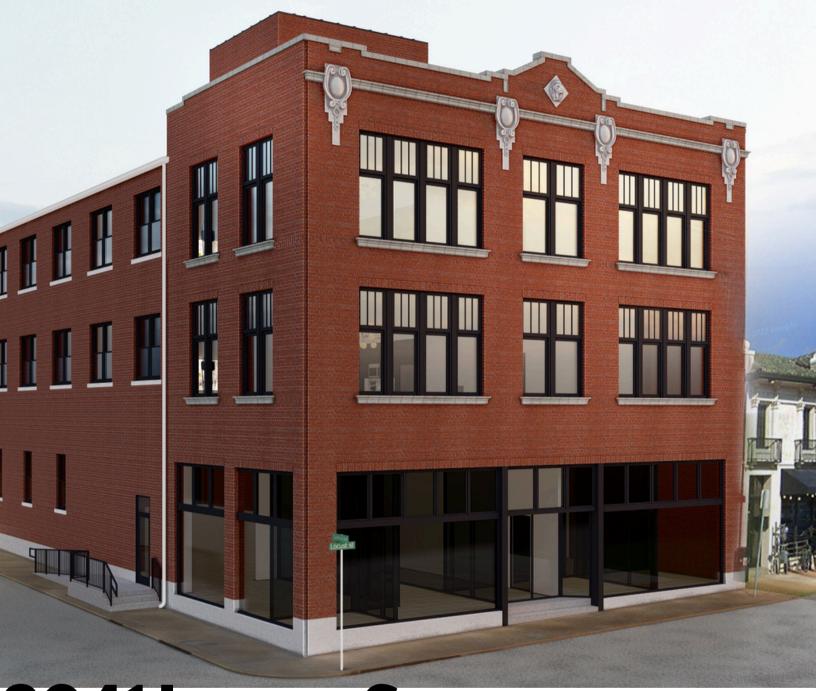

## 3041 Locust St

ST. LOUIS, MO 63103

TOWER

REAL ESTATE GROUP
314.329.0839
risetothelocation.com

- 1,050 SF 2,565 SF Office or Retail
- Build-to Suit | Can be Divided
- Rooftop Access Can Be Reserved
- Storefront Located on Locust Street
- For Lease: \$1,766.66 \$4,275.00/MO MG