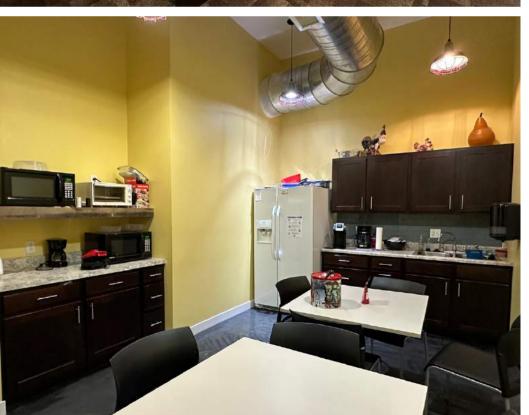

### **2200 Locust Street** St. Louis, MO 63103

2200

### **Property Information:**

- 3,400 SF Office One Block from CITYPARK
- First Floor Suite with Excellent Window Lines
- Reception, Conference Room, Break Area, 2 Offices
- Located in the Burgeoning City Commons Neighborhood
- Surrounded By Almost \$1B in Development Since 2019
- Easy Access to Highways and Downtown
- Walk to Lunch, Coffee or a CITY SC Game!

For Lease: \$4,800/MO NNN

2200

## Interior Photos

0

Ü

e







### Floor Plan







# 27,700 +

employees work in the area on a daily basis

23,423

average St. Louis CITY SC game attendance

## 1,894

residential units currently occupied and being built

## BLOCKS

from the MLS CITYPARK Stadium, Union Station, Enterprise Center, Midtown Alley and other Developments in the area





### CONTACT BROKERS FOR MORE INFO



Mike Cromie 314.324.0000 mike@risetothelocation.com Jassen Johnson 314.614.6181 jassen@risetothelocation.com