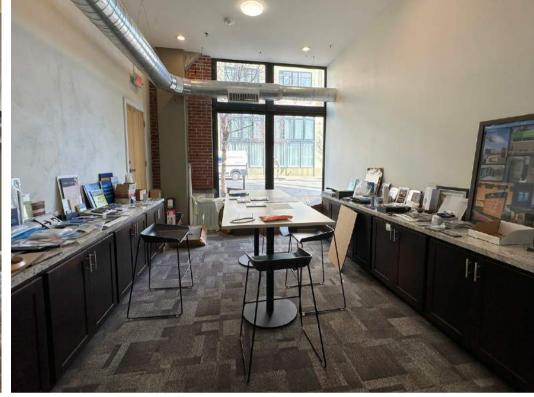

### **2200 Locust Street** St. Louis, MO 63103

2200

### **Property Information:**

- 3,400 SF Office One Block from CITYPARK
- First Floor Suite with Excellent Window Lines
- Reception, Conference Room, Break Area, 2 Offices
- Located in the Burgeoning City Commons Neighborhood
- Surrounded By Almost \$1B in Development Since 2019
- Easy Access to Highways and Downtown
- Walk to Lunch, Coffee or a CITY SC Game!

For Lease: \$4,800/MO NNN

2200

## Interior Photos

0

Ü

e







### Floor Plan







# 27,700 +

employees work in the area on a daily basis

23,423

average St. Louis CITY SC game attendance

## 1,894

residential units currently occupied and being built

## BLOCKS

from the MLS CITYPARK Stadium, Union Station, Enterprise Center, Midtown Alley and other Developments in the area





### CONTACT BROKERS FOR MORE INFO



Mike Cromie 314.324.0000 mike@risetothelocation.com Jassen Johnson 314.614.6181 jassen@risetothelocation.com