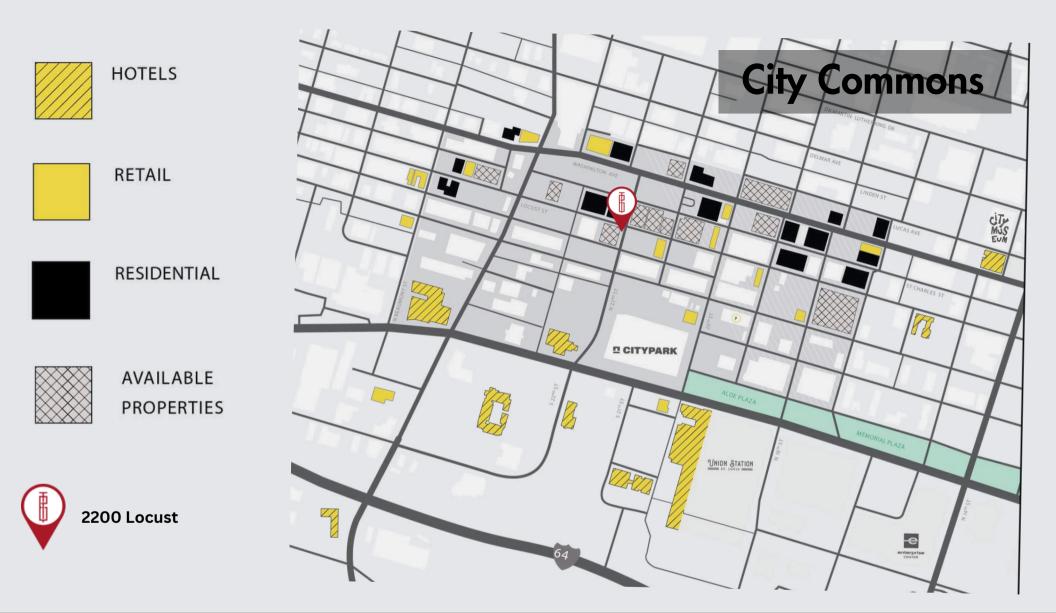

### **2200 Locust Street** St. Louis, MO 63103

2200

### **Property Information:**

- 3,400 SF Office One Block from CITYPARK
- First Floor Suite with Excellent Window Lines
- Reception, Conference Room, Break Area, 2 Offices
- Located in the Burgeoning City Commons Neighborhood
- Surrounded By Almost \$1B in Development Since 2019
- Easy Access to Highways and Downtown
- Walk to Lunch, Coffee or a CITY SC Game!

## BLOCKS

from the MLS CITYPARK Stadium, Union Station, Enterprise Center, Midtown Alley and other Developments in the area