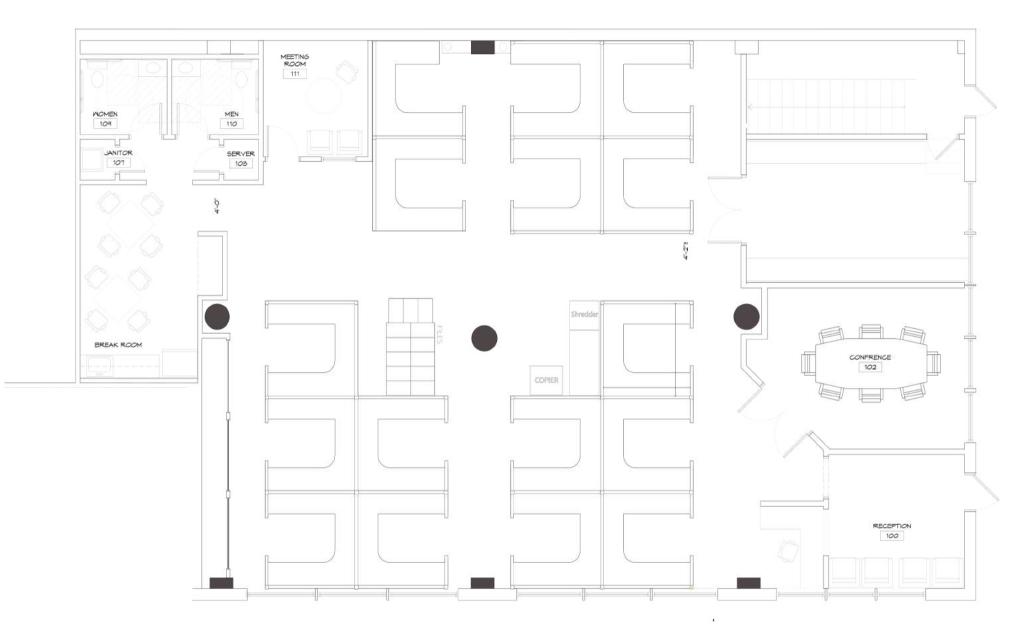

### **2200 Locust Street** St. Louis, MO 63103

2200

### **Property Information:**

- 3,400 SF Office One Block from CITYPARK
- First Floor Suite with Excellent Window Lines
- Reception, Conference Room, Break Area, 2 Offices
- Located in the Burgeoning City Commons Neighborhood
- Surrounded By Almost \$1B in Development Since 2019
- Easy Access to Highways and Downtown
- Walk to Lunch, Coffee or a CITY SC Game!

For Lease: \$4,800/MO NNN

2200

## Interior Photos

0

Ü

e







### Floor Plan







# 27,700 +

employees work in the area on a daily basis

23,423

average St. Louis CITY SC game attendance

## 1,894

residential units currently occupied and being built

## BLOCKS

from the MLS CITYPARK Stadium, Union Station, Enterprise Center, Midtown Alley and other Developments in the area





### CONTACT BROKERS FOR MORE INFO



Mike Cromie 314.324.0000 mike@risetothelocation.com Jassen Johnson 314.614.6181 jassen@risetothelocation.com