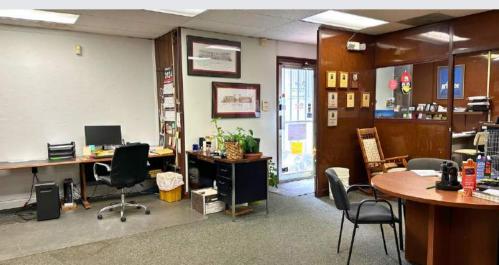

## FOR SALE

2827-37 Olive Street

**OWNER/USER OR REDEVELOPMENT OPPORTUNITY** 

- 13,012 sf Building Currently Used for Printing Business
- 6,733 sf 16-Car Parking Lot
- Approximately 10,000 sf 1st Fl. Includes 2,250 sf Office
- Drive-Through Warehouse Capability with Drive-in Front & Back
- 11'5" Clear Height in Warehouse
- Single and 3-Phase Electric