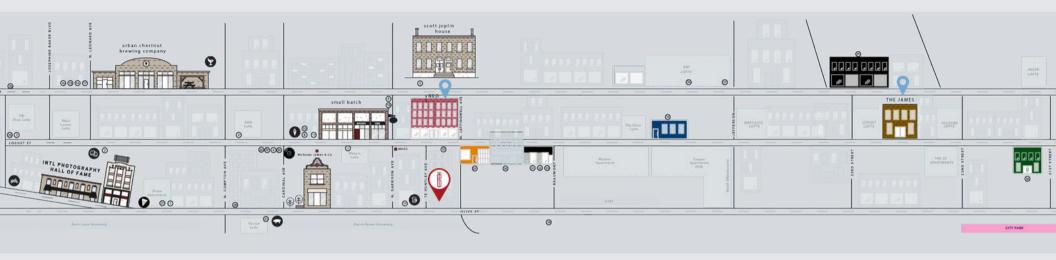

### RETAIL

- Nicholas James & Co 1. The Luxe Loft
- 2. Music Record Shop
- 3. Epiphany Boutique
- 4. Love is One.
- 5. Grand Wig House

- 6. Golden Gems 7. Inked Beauty Bar

- ■International Photography Hall of Fame and Museum
- ■Scott Joplin House
- The Hawthorne
- Red Flag
- The MOTO Museum
- 8, BTMA Studio
- 9. Apollo Fit

- 17. CEL Gallery 18. Satori
  - 19. Midtown Barbershop

10. Float STL

11. Work & Leisure

13. Bullivant Gallery

16. Folk School

12. Catherine Burnhart Art Gallery

15. New Line Theatre at the Marcelle

14. Metro Theatre Company

39. The Hawthome

### FOOD

- MAGS Taco & Pizza
- Urban Chestnut Brewing Company
- Small Batch
- @Turn
- OPappy's Smokehouse OThe Bronson House
- Wellspent Brewing Company Medina Grill
- OThe Fountain On Locust
- 20. Egg Midtown
- 21 Southern 22. Ash Cigar Bar and Lounge
- 23. Vito's Pizzeria and Restaurant
- 24. Field House Pub and Grille
- 25. Sophie's Artists Lounge
- 26. Hidden Gems 27. Baby Cakez Bakery
- 28. Mayo Ketchup

- 29. BlueJay Brewing
- 30. Nexus Curated Cocktails and Cultural Cuisine
- 31. Anita's Cafe and Bar
- 32. Kain Tayo
- 33. Vidiera Wine Bar
- 34. Beffa's Restaurant 35. Rick's Bar
- 36. Latte Lounge
- 37. The Corner Grill 38. Schlafly Bar & Grill