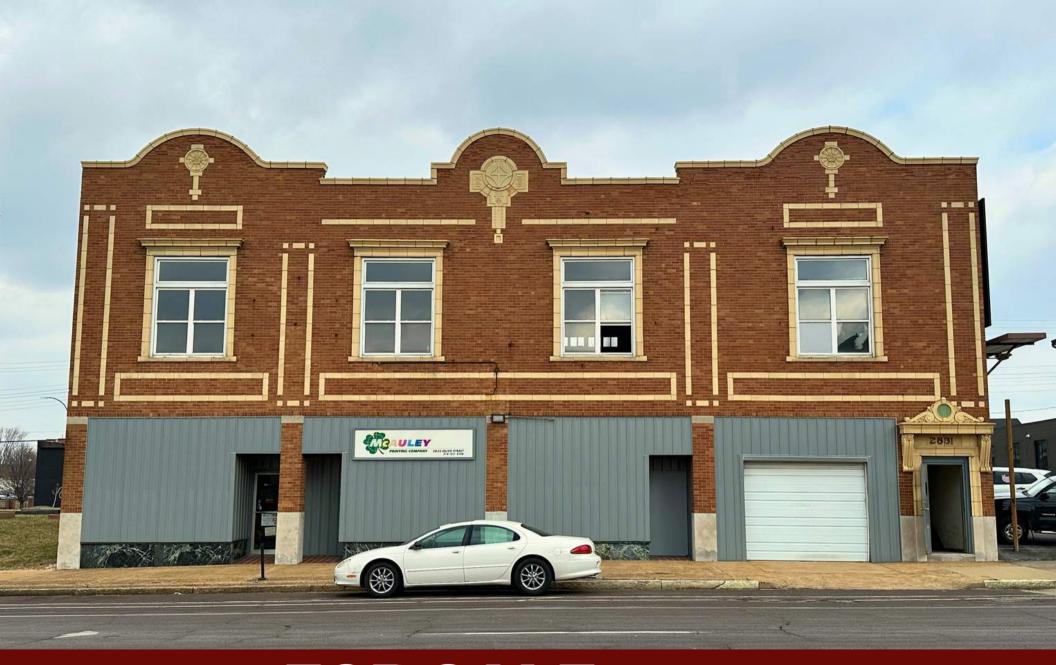

## FOR SALE

2827-37 Olive Street

**OWNER/USER OR REDEVELOPMENT OPPORTUNITY** 

- 13,012 sf Building Currently Used for Printing Business
- 6,733 sf 16-Car Parking Lot
- Approximately 10,000 sf 1st Fl. Includes 2,250 sf Office
- Drive-Through Warehouse Capability with Drive-in Front & Back
- 11'5" Clear Height in Warehouse
- Single and 3-Phase Electric

Sale Price \$800,000

TOWER

REAL ESTATE GROUP