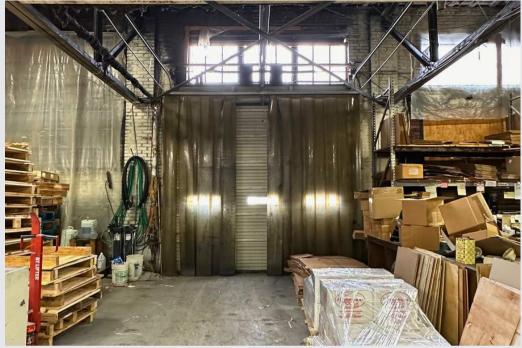

## FOR SALE

2827-37 Olive Street

**OWNER/USER OR REDEVELOPMENT OPPORTUNITY** 

- 13,012 sf Building Currently Used for Printing Business
- 6,733 sf 16-Car Parking Lot
- Approximately 10,000 sf 1st Fl. Includes 2,250 sf Office
- Drive-Through Warehouse Capability with Drive-in Front & Back
- 11'5" Clear Height in Warehouse
- Single and 3-Phase Electric