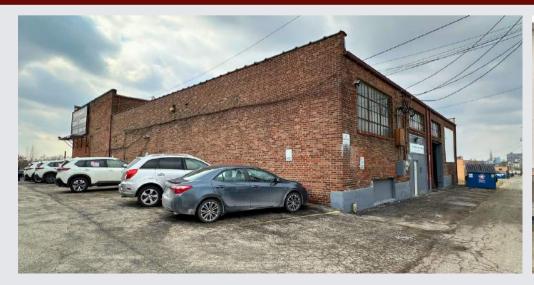

## FOR SALE

2827-37 Olive Street

**OWNER/USER OR REDEVELOPMENT OPPORTUNITY** 

- 13,012 sf Building Currently Used for Printing Business
- 6,733 sf 16-Car Parking Lot
- Approximately 10,000 sf 1st Fl. Includes 2,250 sf Office
- Drive-Through Warehouse Capability with Drive-in Front & Back
- 11'5" Clear Height in Warehouse
- Single and 3-Phase Electric

Sale Price \$800,000

TOWER

REAL ESTATE GROUP