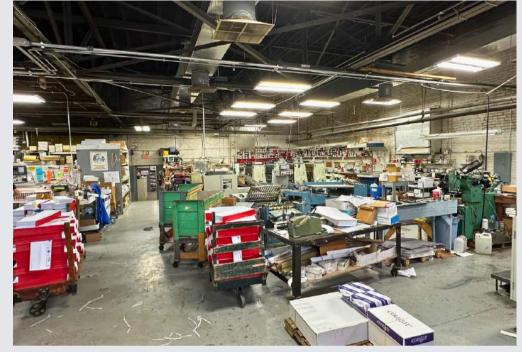

## FOR SALE

2827-37 Olive Street

**OWNER/USER OR REDEVELOPMENT OPPORTUNITY** 

- 13,012 sf Building Currently Used for Printing Business
- 6,733 sf 16-Car Parking Lot
- Approximately 10,000 sf 1st Fl. Includes 2,250 sf Office
- Drive-Through Warehouse Capability with Drive-in Front & Back
- 11'5" Clear Height in Warehouse
- Single and 3-Phase Electric