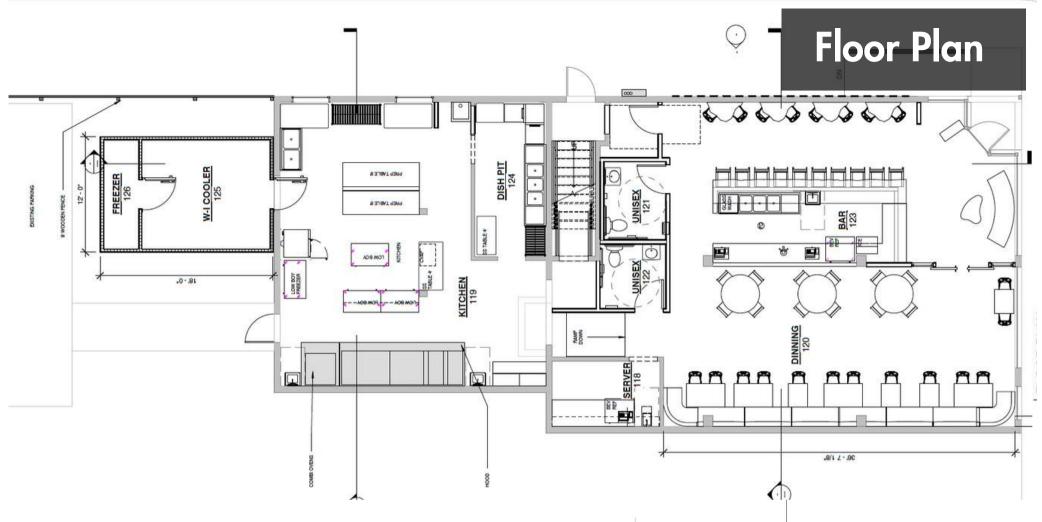

### **Property Information:**

- 2,800 SF Second Generation Restaurant
- Elegantly Built-Out Kitchen and Bar
- High-End Dining Room Finishes
- Prominent Street Presence In The Grove
- Walk-In Freezer and Two Walk-In Coolers
- Two Restrooms for Customers and One For Staff
- FF&E Available for Purchase or Lease
- Combine with 4366 Manchester for Additional
  1,500 SF

### Lower Level Includes:

- Management Office
- Ample Dry Storage Space
- Walk-Ins
- Staff Restroom