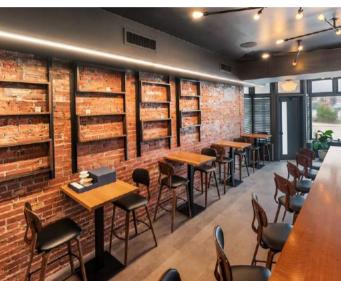

### **Property Information:**

- 2,800 SF Second Generation Restaurant
- Elegantly Built-Out Kitchen and Bar
- High-End Dining Room Finishes
- Prominent Street Presence In The Grove
- Walk-In Freezer and Two Walk-In Coolers
- Two Restrooms for Customers and One For Staff
- FF&E Available for Purchase or Lease
- Combine with 4366 Manchester for Additional
  1,500 SF