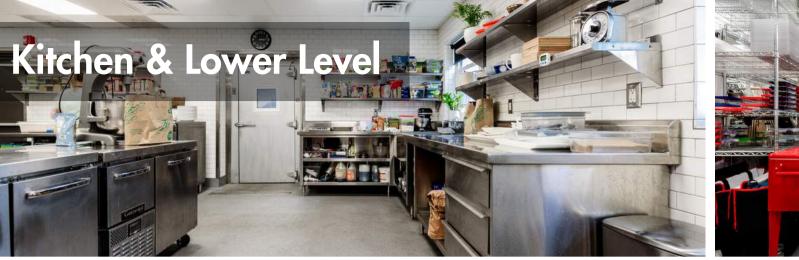

### **Property Information:**

- 2,800 SF Second Generation Restaurant
- Elegantly Built-Out Kitchen and Bar
- High-End Dining Room Finishes
- Prominent Street Presence In The Grove
- Walk-In Freezer and Two Walk-In Coolers
- Two Restrooms for Customers and One For Staff
- FF&E Available for Purchase or Lease
- Combine with 4366 Manchester for Additional
  1,500 SF

### Lower Level Includes:

- Management Office
- Ample Dry Storage Space
- Walk-Ins
- Staff Restroom