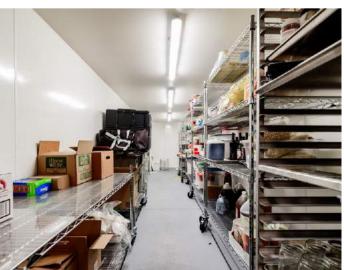

### **Property Information:**

- 2,800 SF Second Generation Restaurant
- Elegantly Built-Out Kitchen and Bar
- High-End Dining Room Finishes
- Prominent Street Presence In The Grove
- Walk-In Freezer and Two Walk-In Coolers
- Two Restrooms for Customers and One For Staff
- FF&E Available for Purchase or Lease
- Combine with 4366 Manchester for Additional
  1,500 SF

### Lower Level Includes:

- Management Office
- Ample Dry Storage Space
- Walk-Ins
- Staff Restroom