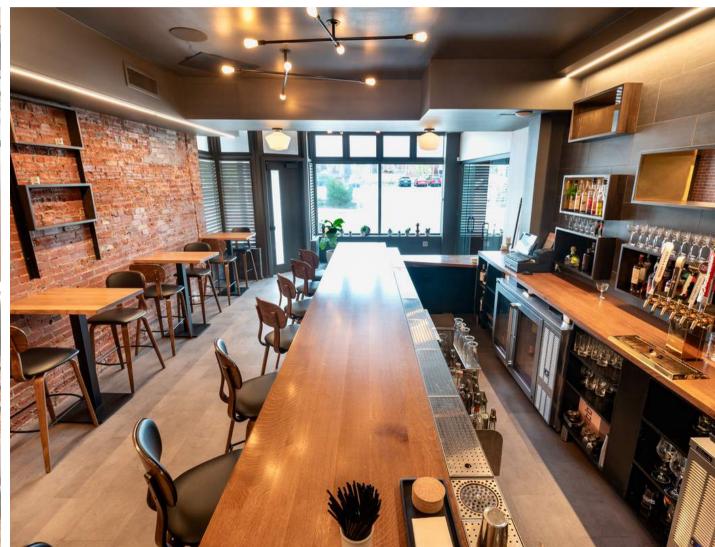

### **Property Information:**

- 2,800 SF Second Generation Restaurant
- Elegantly Built-Out Kitchen and Bar
- High-End Dining Room Finishes
- Prominent Street Presence In The Grove
- Walk-In Freezer and Two Walk-In Coolers
- Two Restrooms for Customers and One For Staff
- FF&E Available for Purchase or Lease
- Combine with 4366 Manchester for Additional
  1,500 SF