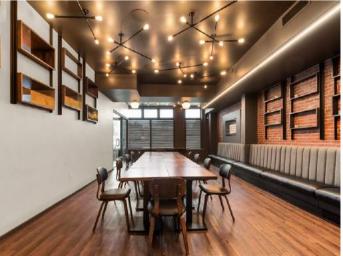

### **Property Information:**

- 2,800 SF Second Generation Restaurant
- Elegantly Built-Out Kitchen and Bar
- High-End Dining Room Finishes
- Prominent Street Presence In The Grove
- Walk-In Freezer and Two Walk-In Coolers
- Two Restrooms for Customers and One For Staff
- FF&E Available for Purchase or Lease
- Combine with 4366 Manchester for Additional
  1,500 SF