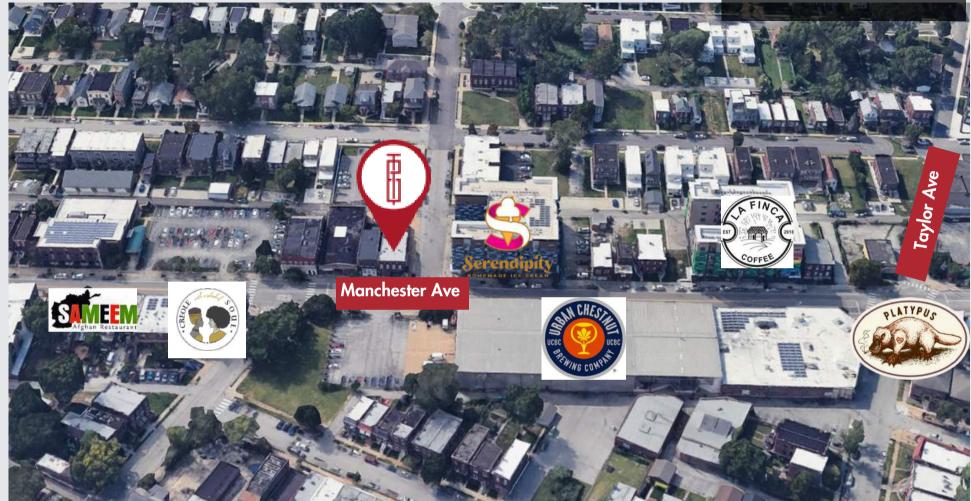

# TURN-KEY RESTAURANT FOR LEASE

4370 Manchester Ave.

**S**t. Louis, MO 63110

TEMPUS

MUST TURN LEFT

### **Property Information:**

- 2,800 SF Second Generation Restaurant
- Elegantly Built-Out Kitchen and Bar
- High-End Dining Room Finishes
- Prominent Street Presence In The Grove
- Walk-In Freezer and Two Walk-In Coolers
- Two Restrooms for Customers and One For Staff
- FF&E Available for Purchase or Lease
- Combine with 4366 Manchester for Additional
  1,500 SF

### For Lease: \$25.00/SF NNN





















### Lower Level Includes:

- Management Office
- Ample Dry Storage Space
- Walk-Ins
- Staff Restroom



## The Grove



#### CONTACT BROKERS FOR MORE INFO

TOWER REAL ESTATE GROUP Jon Keating 314.250.1114 jon@risetothelocation.com **Mike Cromie** 314.324.0000 mike@risetothelocation.com