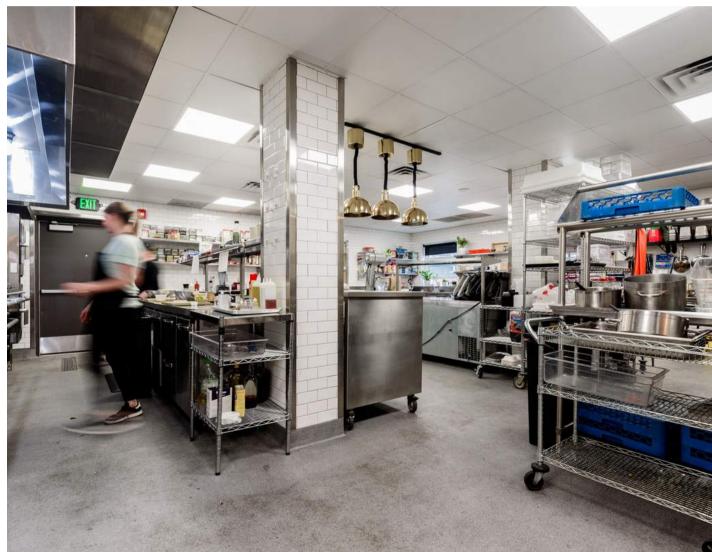

### **Property Information:**

- 2,800 SF Second Generation Restaurant
- Elegantly Built-Out Kitchen and Bar
- High-End Dining Room Finishes
- Prominent Street Presence In The Grove
- Walk-In Freezer and Two Walk-In Coolers
- Two Restrooms for Customers and One For Staff
- FF&E Available for Purchase or Lease
- Combine with 4366 Manchester for Additional
  1,500 SF