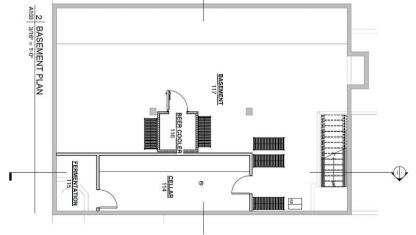

### Lower Level Includes:

- Management Office
- Ample Dry Storage Space
- Walk-Ins
- Staff Restroom