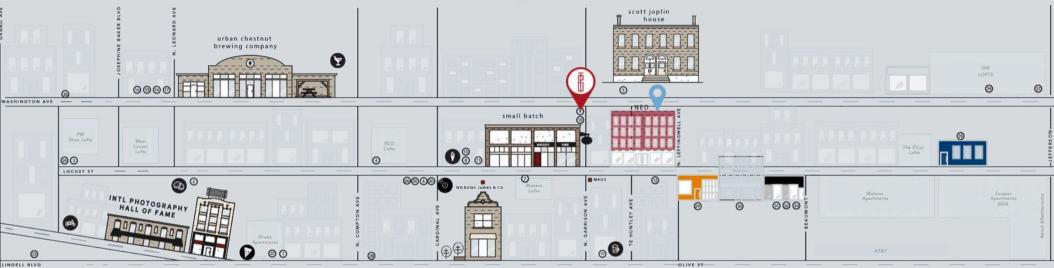

## Nearby Restaurants & Retail

l,894

residential units currently occupied and being built

#### RETAIL

- Nicholas James & Co
- 1. The Luxe Loft
- 2. Music Record Shop
- 3. Epiphany Boutique
- 4. Love is One.
- 5. Grand Wig House
- 6. Golden Gems
- 7. Inked Beauty Bar

#### CULTURE

- International Photography Hall of Fame and Museum
   Scott Joplin House
   The Hawthorne
   Red Flag
- The MOTO Museum
- 8. BTMA Studio
- 9. Apollo Fit

#### 10. Float STL

- 11. Work & Leisure
- 12. Catherine Burnhart Art Gallery
- 13. Bullivant Gallery
- 14. Metro Theatre Company
- 15. New Line Theatre at the Marcelle
- 16. Folk School
- 17. CEL Gallery
- 18. Satori
- 19. Midtown Barbershop
- 39. The Hawthorne

#### FOOD

- MAGS Taco & Pizza
- Urban Chestnut Brewing Company
- Small Batch
- Pappy's Smokehouse
- The Bronson House
- Wellspent Brewing Company
- Medina Grill

The Fountain On Locust
20. Egg Midtown
21. Southern
22. Ash Cigar Bar and Lounge
23. Vito's Pizzeria and Restaurant
24. Field House Pub and Grille
25. Sophie's Artists Lounge
26. Hidden Gems
27. Baby Cakez Bakery
28. Mayo Ketchup