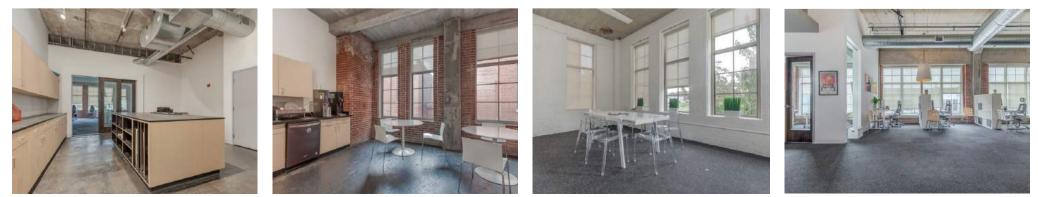

# **CREATIVE OFFICE** FOR LEASE

- Creative Office in Midtown Alley STL Design District
- Approximately 10,500 SF Can Be Divided
- Coffee, Lunch and Happy Hour All Within a Few Steps
- Second Floor Suite Elevator Served
- Mix of Open Work Areas, Offices and Meeting Rooms
- Reception, Lounge and Kitchen Areas
- Off-Street Parking Available for \$75/mo