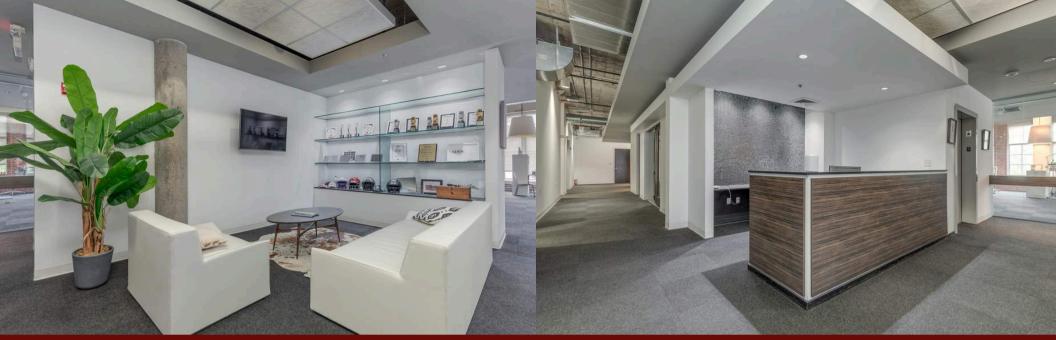

# **CREATIVE OFFICE** FOR LEASE

- Creative Office in Midtown Alley STL Design District
- Approximately 10,500 SF Can Be Divided
- Coffee, Lunch and Happy Hour All Within a Few Steps
- Second Floor Suite Elevator Served
- Mix of Open Work Areas, Offices and Meeting Rooms
- Reception, Lounge and Kitchen Areas
- Off-Street Parking Available for \$75/mo