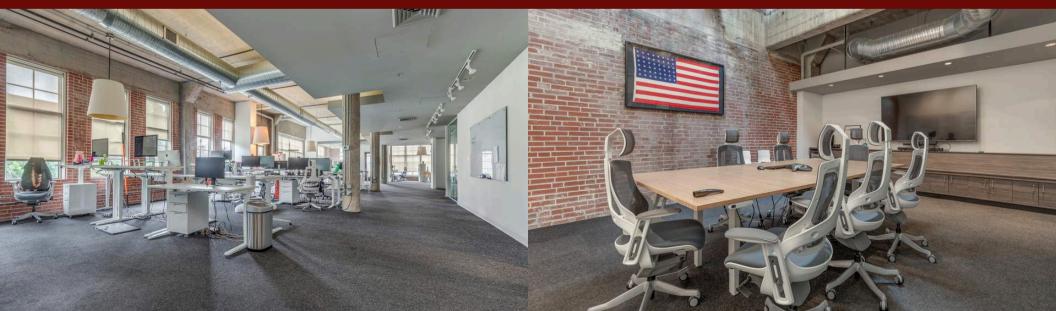

# **CREATIVE OFFICE** FOR LEASE

- Creative Office in Midtown Alley STL Design District
- Approximately 10,500 SF Can Be Divided
- Coffee, Lunch and Happy Hour All Within a Few Steps
- Second Floor Suite Elevator Served
- Mix of Open Work Areas, Offices and Meeting Rooms
- Reception, Lounge and Kitchen Areas
- Off-Street Parking Available for \$75/mo