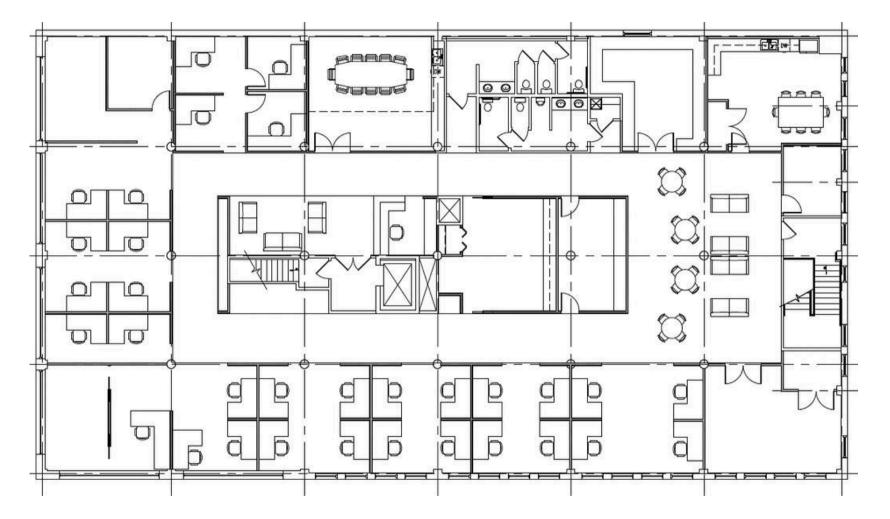

## 3001 Locust 2nd Floor St. Louis, MO 63103

# **CREATIVE OFFICE** FOR LEASE





- Creative Office in Midtown Alley STL Design District
- Approximately 10,500 SF Can Be Divided
- Coffee, Lunch and Happy Hour All Within a Few Steps
- Second Floor Suite Elevator Served
- Mix of Open Work Areas, Offices and Meeting Rooms
- Reception, Lounge and Kitchen Areas
- Off-Street Parking Available for \$75/mo

Available At \$18.50/MO Modified Gross



# **FLOOR PLAN**





TOWER



# 27,700 +

employees work in the area on a daily basis

17

## Nearby Restaurants & Retail

l,894

residential units currently occupied and being built

# BLOCKS

from the MLS CITYPARK Stadium, Union Station, Enterprise Center, City Commons and Grand Center







#### RETAIL

- Nicholas James & Co
- 1. The Luxe Loft
- 2. Music Record Shop
- 3. Epiphany Boutique
- 4. Love is One.
- 5. Grand Wig House
- 6. Golden Gems
- 7. Inked Beauty Bar

#### CULTURE

- International Photography Hall of Fame and Museum
   Scott Joplin House
   The Hawthorne
   Red Flag
- The MOTO Museum
- 8. BTMA Studio
- 9. Apollo Fit

#### 10. Float STL

- 11. Work & Leisure
- 12. Catherine Burnhart Art Gallery
- 13. Bullivant Gallery
- 14. Metro Theatre Company
- 15. New Line Theatre at the Marcelle
- 16