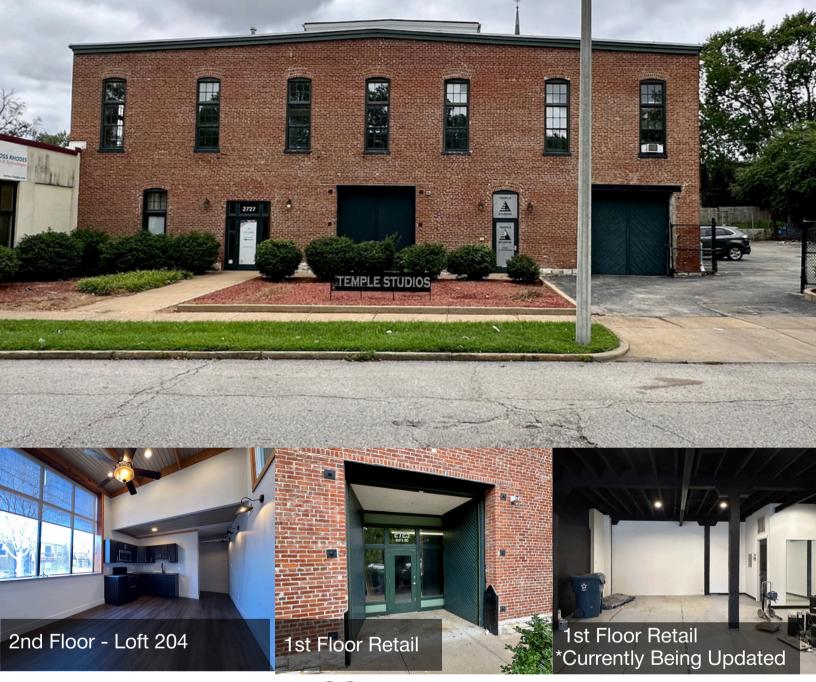

## 2727 S Jefferson

ST. LOUIS, MO 63118

314.329.0839 risetothelocation.com

## Office & Retail Options For Lease

- 26,100 SF Building
- Ground Level -1,400 sq. ft. Office/Retail
- 2nd Floor Multiple Small Office Options with Common Kitchenette, Restrooms, and Gathering Areas

Mike Cromie 314.324.0000

mike@risetothelocation.com

Jassen Johnson 314.614.6181

jassen@risetothelocation.com

- Adjacent 23-Car Parking Lot
- Under Renovation
- Convenient Benton Park Location
- Close to Restaurants and Highways
- 1,400 SF First Floor Office/ Retail | \$1,400 a month
- 750 SF First Floor Warehouse | \$315 a month
- 2nd Floor Office Suites I \$735.45 \$1,709.61 per month