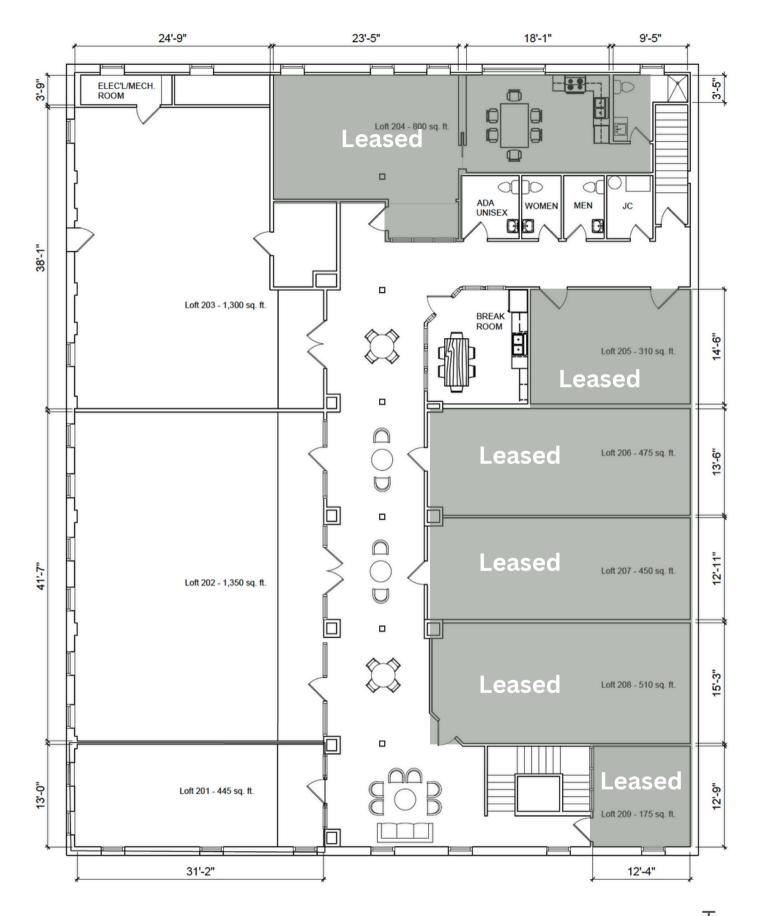

## O W E R

REAL ESTATE GROUP

| Suite    | SF    | For Lease     |
|----------|-------|---------------|
| Loft 201 | 570   | \$735.45/MO   |
| Loft 202 | 1,250 | \$1,612.84/MC |
| Loft 203 | 1,325 | \$1,709.61/MC |
| Loft 204 | 800   | LEASED        |
| Loft 205 | 310   | LEASED        |
| Loft 206 | 475   | LEASED        |
| Loft 207 | 450   | LEASED        |
| Loft 208 | 510   | LEASED        |
| Loft 209 | 175   | LEASED        |