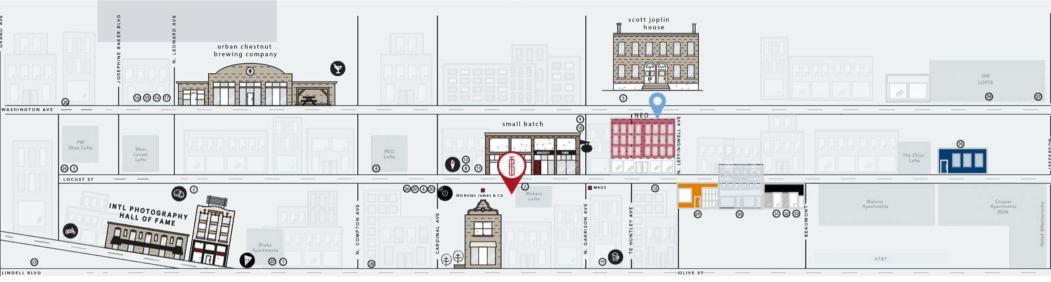

### RETAIL

- Nicholas James & Co
- 1. The Luxe Loft
- 2. Music Record Shop
- 3. Epiphany Boutique
- 4. Love is One.
- 5. Grand Wig House
- 6. Golden Gems
- 7. Inked Beauty Bar

#### CULTURE

- ■International Photography Hall of Fame and Museum
- Scott Joplin House
- The Hawthorne
- Red Flag
- ■The MOTO Museum
- 8. BTMA Studio
- 9. Apollo Fit

- 10. Float STL
- 11. Work & Leisure
- 12. Catherine Burnhart Art Gallery
- 13. Bullivant Gallery
- 14. Metro Theatre Company
- 15. New Line Theatre at the Marcelle
- 16. Folk School
- 17. CEL Gallery
- 18. Satori
- 19. Midtown Barbershop
- 39. The Hawthorne

#### FOOD

- MAGS Taco & Pizza
- Urban Chestnut Brewing Company
- Small Batch
- Turn
- Pappy's Smokehouse
- The Bronson House
- (B) Wellspent Brewing Company
- Medina Grill

- The Fountain On Locust
- 20. Egg Midtown
- 21. Southern
- 22. Ash Cigar Bar and Lounge
- 23. Vito's Pizzeria and Restaurant
- 24. Field House Pub and Grille
- 25. Sophie's Artists Lounge
- 26. Hidden Gems
- 27. Baby Cakez Bakery
- 28. Mayo Ketchup