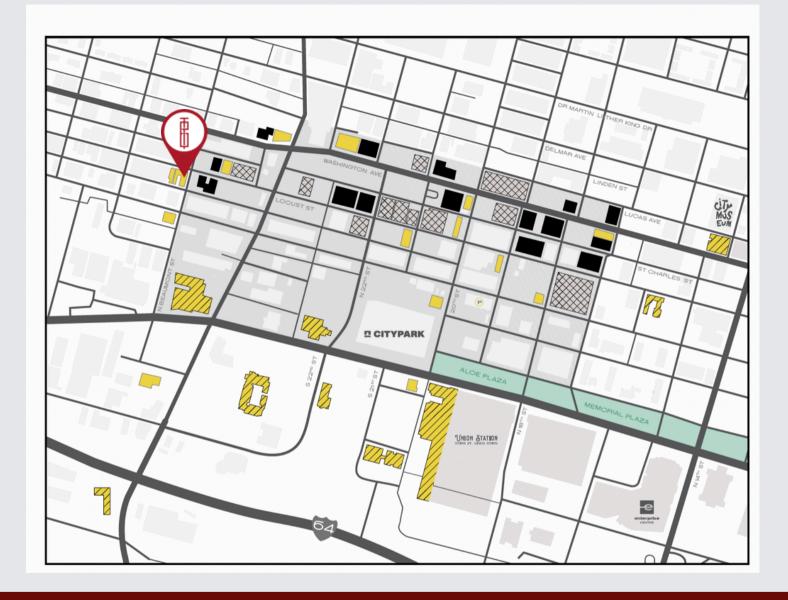

## **RESTAURANT**

FOR LEASE

- 1,950 SF + 650 SF Patio Space
- Located on the 1st Floor with Rear Patio
- Recently Renovated & Equipment Included
- Located in the City Commons Blocks from Energizer Park
- For Lease: \$4,050/MO Plus Utilities

### **BLOCKS**

from the MLS Energizer Park Stadium, Chaifetz Arena, St. Louis University, Harris Stowe University