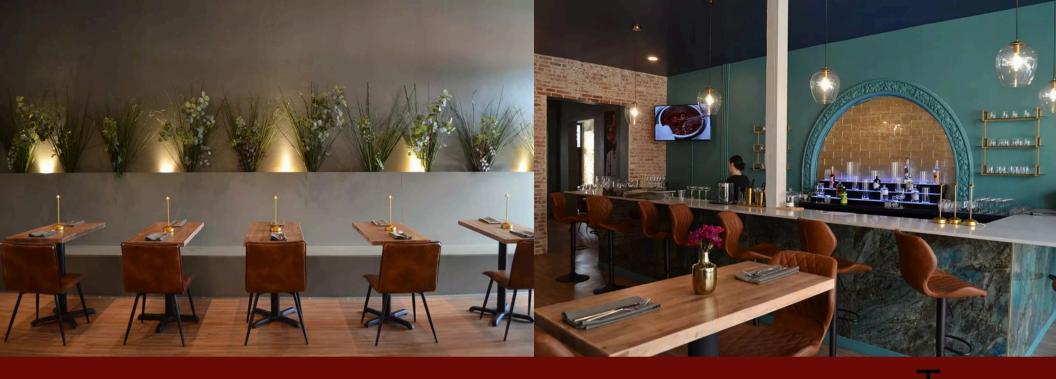

## **RESTAURANT**

FOR LEASE

- 1,950 SF + 650 SF Patio Space
- Located on the 1st Floor with Rear Patio
- Recently Renovated & Equipment Included
- Located in the City Commons Blocks from Energizer Park
- For Lease: \$4,050/MO Plus Utilities