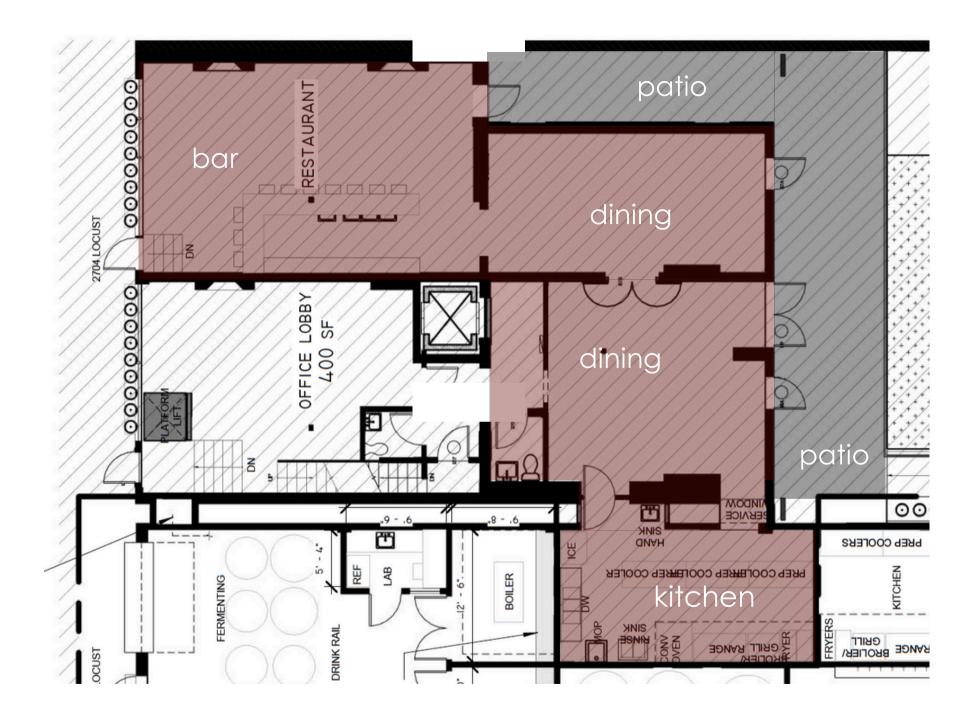

## **RESTAURANT**

FOR LEASE

- 1,950 SF + 650 SF Patio Space
- Located on the 1st Floor with Rear Patio
- Recently Renovated & Equipment Included
- Located in the City Commons Blocks from Energizer Park
- For Lease: \$4,050/MO Plus Utilities