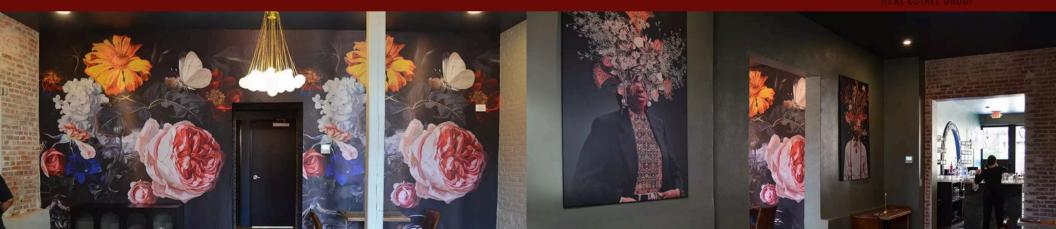

## **RESTAURANT**

FOR LEASE

- 1,950 SF + 650 SF Patio Space
- Located on the 1st Floor with Rear Patio
- Recently Renovated & Equipment Included
- Located in the City Commons Blocks from Energizer Park
- For Lease: \$4,050/MO Plus Utilities