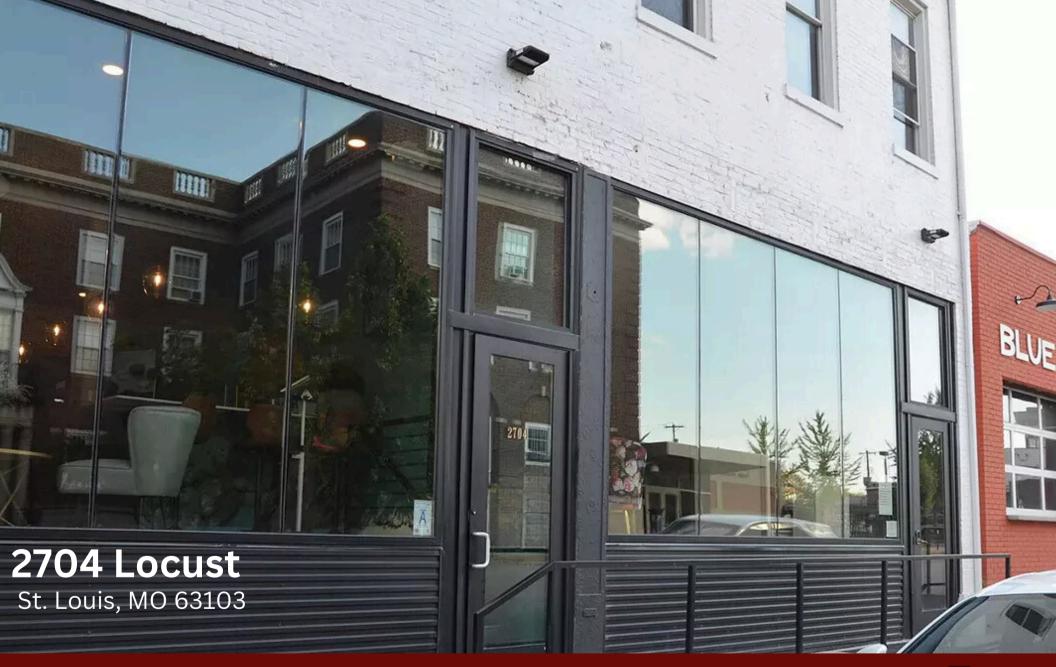

## **RESTAURANT**

FOR LEASE

- 1,950 SF + 650 SF Patio Space
- Located on the 1st Floor with Rear Patio
- Recently Renovated & Equipment Included
- Located in the City Commons Blocks from Energizer Park
- For Lease: \$4,050/MO Plus Utilities