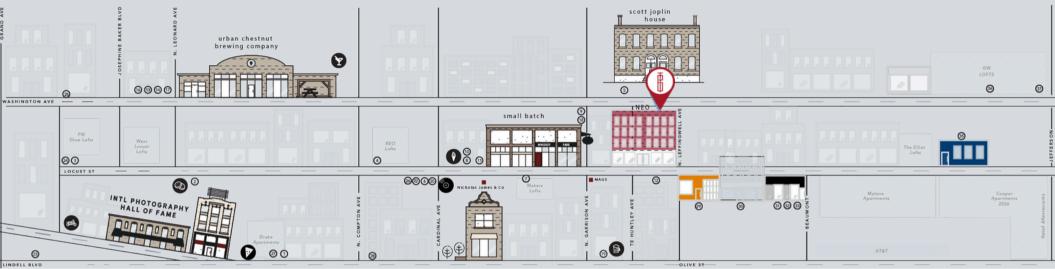

#### RETAIL

- Nicholas James & Co
- 1. The Luxe Loft
- 2. Music Record Shop
- 3. Epiphany Boutique
- 4. Love is One.
- 5. Grand Wig House
- 6. Golden Gems
- 7. Inked Beauty Bar

#### CULTURE

- International Photography Hall of Fame and Museum
   Scott Joplin House
   The Hawthorne
- Red Flag
- The MOTO Museum
- 8. BTMA Studio
- 9. Apollo Fit

#### 10. Float STL

- Work & Leisure
   Catherine Burnhart Art Gallery
- 13. Bullivant Gallery
- 14. Metro Theatre Company
- 15. New Line Theatre at the Marcelle
- 16. Folk School
- 17. CEL Gallery
- 18. Satori
- 19. Midtown Barbershop
- 39. The Hawthorne

#### FOOD

- MAGS Taco & Pizza
- Urban Chestnut Brewing Company
  Small Batch
- Turn
- Pappy's Smokehouse
- The Bronson House
- BWellspent Brewing Company
- Medina Grill

The Fountain On Locust
20. Egg Midtown
21. Southern
22. Ash Cigar Bar and Lounge
23. Vito's Pizzeria and Restaurant
24. Field House Pub and Grille
25. Sophie's Artists Lounge
26. Hidden Gems
27. Baby Cakez Bakery
28. Mayo Ketchup