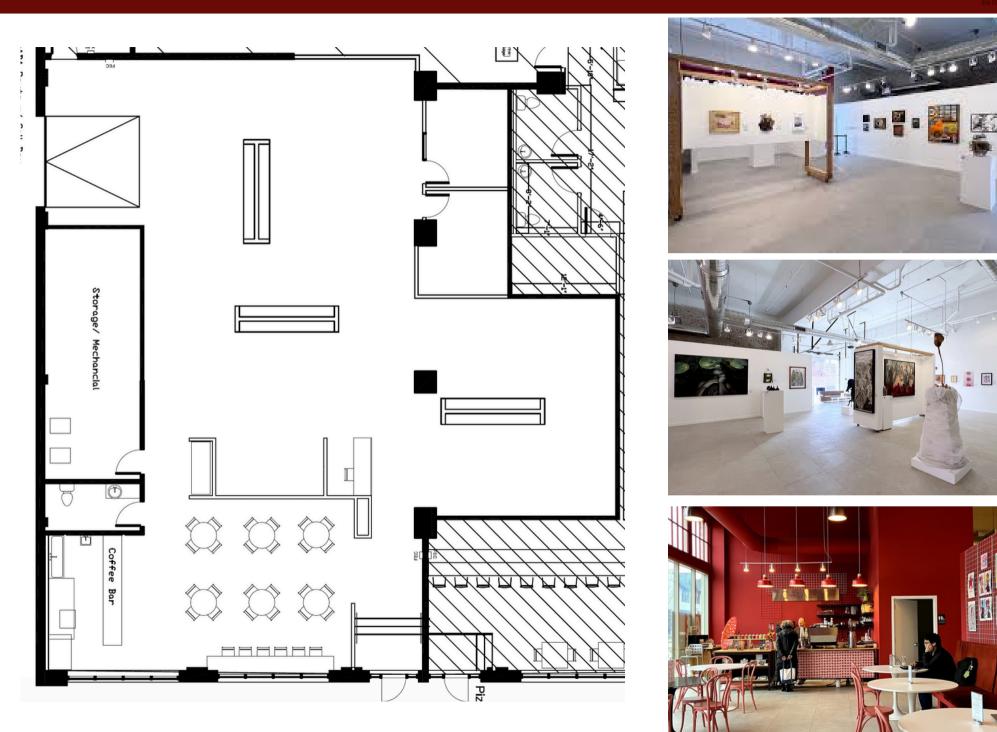

# RETAIL FOR LEASE



## 4,025 SF

- Ground Level In the Middle of the Vibrant Midtown Alley Design District
- 17' Ceilings Flooded with Natural Light from Floor to Ceiling Glass Storefront
- 2 Private Offices with Sliding Glass Entry System for Borrowed Light
- Glass Garage Door at Grade for Easy Load-In
- Adjacent Commercial Parking for Patrons
- Full Built In Coffee Bar
- ADA Restroom Within Space- Additional Restrooms in the Public Lobby
- Part of the Oakland Building 45 Apartments & 3 Restaurants Tacos, Pizza, and Dessert

## For Lease: \$6,250/MO MG

## **FLOOR PLAN**





# 27,700 +

employees work in the area on a daily basis

17

Nearby Restaurants & Retail

1,894

residential units currently occupied and being built

# BLOCKS

from the MLS CITYPARK Stadium, Union Station, Enterprise Center, City Commons and Grand Center







#### RETAIL

- Nicholas James & Co
- 1. The Luxe Loft
- 2. Music Record Shop
- 3. Epiphany Boutique
- 4. Love is One.
- 5. Grand Wig House
- 6. Golden Gems
- 7. Inked Beauty Bar

#### CULTURE

- International Photography Hall of Fame and Museum
   Scott Joplin House
   The Hawthorne
- Red Flag
- The MOTO Museum
- 8. BTMA Studio
- 9. Apollo Fit

#### 10. Float STL

- Work & Leisure
   Catherine Burnhart Art Gallery
- 13. Bullivant Gallery
- 14. Metro Theatre Company
- 15. New Line Theatre at the Marcelle
- 16. Folk School
- 17.