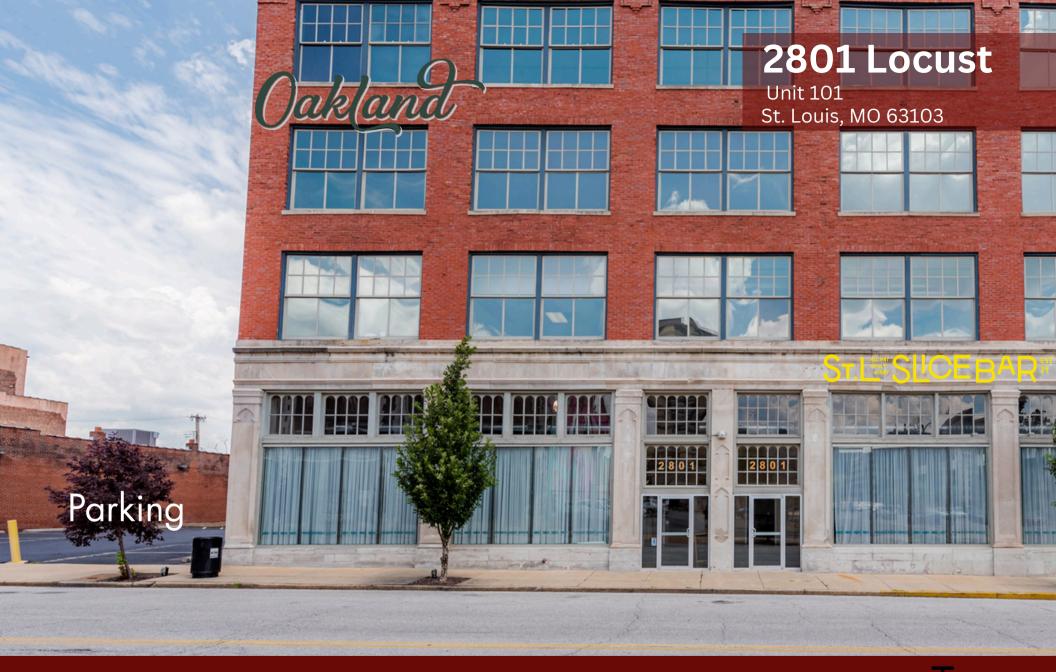

# RETAIL FOR LEASE

## 4,025 SF

- Ground Level In the Middle of the Vibrant Midtown Alley Design District
- 17' Ceilings Flooded with Natural Light from Floor to Ceiling Glass Storefront
- 2 Private Offices with Sliding Glass Entry System for Borrowed Light
- Glass Garage Door at Grade for Easy Load-In
- Adjacent Commercial Parking for Patrons
- Full Built In Coffee Bar
- ADA Restroom Within Space- Additional Restrooms in the Public Lobby
- Part of the Oakland Building 45 Apartments & 3 Restaurants Tacos, Pizza, and Dessert

## For Lease: \$6,250/MO MG