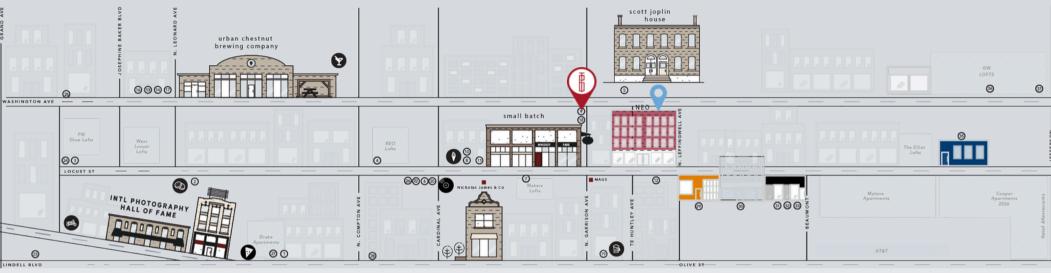

### RETAIL

- Nicholas James & Co
- 1. The Luxe Loft
- 2. Music Record Shop
- 3. Epiphany Boutique
- 4. Love is One.
- 5. Grand Wig House
- 6. Golden Gems
- 7. Inked Beauty Bar

#### **CULTURE**

- ■International Photography Hall of Fame and Museum
- ■Scott Joplin House
- The Hawthorne
- An-1 ---
- Red Flag
- The MOTO Museum
- 8. BTMA Studio
- 9. Apollo Fit

- 10. Float STL
- 11. Work & Leisure
- 12. Catherine Burnhart Art Gallery
- 13. Bullivant Gallery
- 14. Metro Theatre Company
- 15. New Line Theatre at the Marcelle
- 16. Folk School
- 17. CEL Gallery
- 18. Satori
- 19. Midtown Barbershop
- 39. The Hawthorne

#### FOOD

- MAGS Taco & Pizza
- Urban Chestnut Brewing Company
- Small Batch
- Turn
- ■Pappy's Smokehouse
- The Bronson House
- (1) Wellspent Brewing Company
- Medina Grill

- The Fountain On Locust
- 20. Egg Midtown
- 21. Southern
- 22. Ash Cigar Bar and Lounge
- 23. Vito's Pizzeria and Restaurant
- 24. Field House Pub and Grille
- 25. Sophie's Artists Lounge
- 26. Hidden Gems
- 27. Baby Cakez Bakery
- 28. Mayo Ketchup