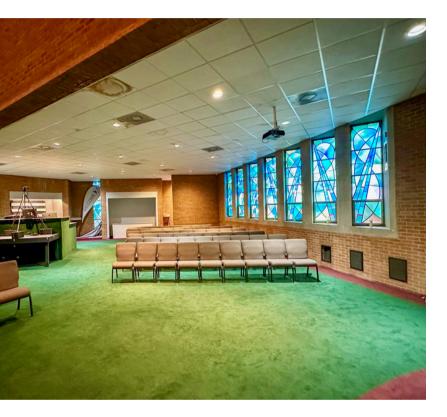

## For Sale: \$1,100,000

- Approximately 8,264 SF
- Handicap Accessible Sanctuary
- Small mezzanine, Audio Booth, Offices, Storage and Cry Room