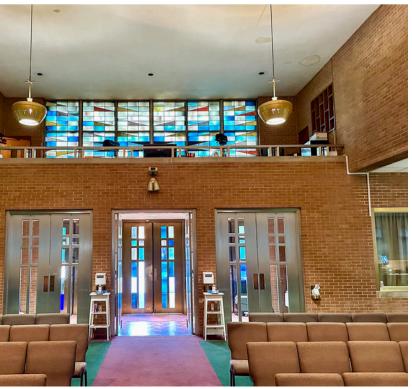

## For Sale: \$1,100,000

- Approximately 8,264 SF
- Handicap Accessible Sanctuary
- Small mezzanine, Audio Booth, Offices, Storage and Cry Room