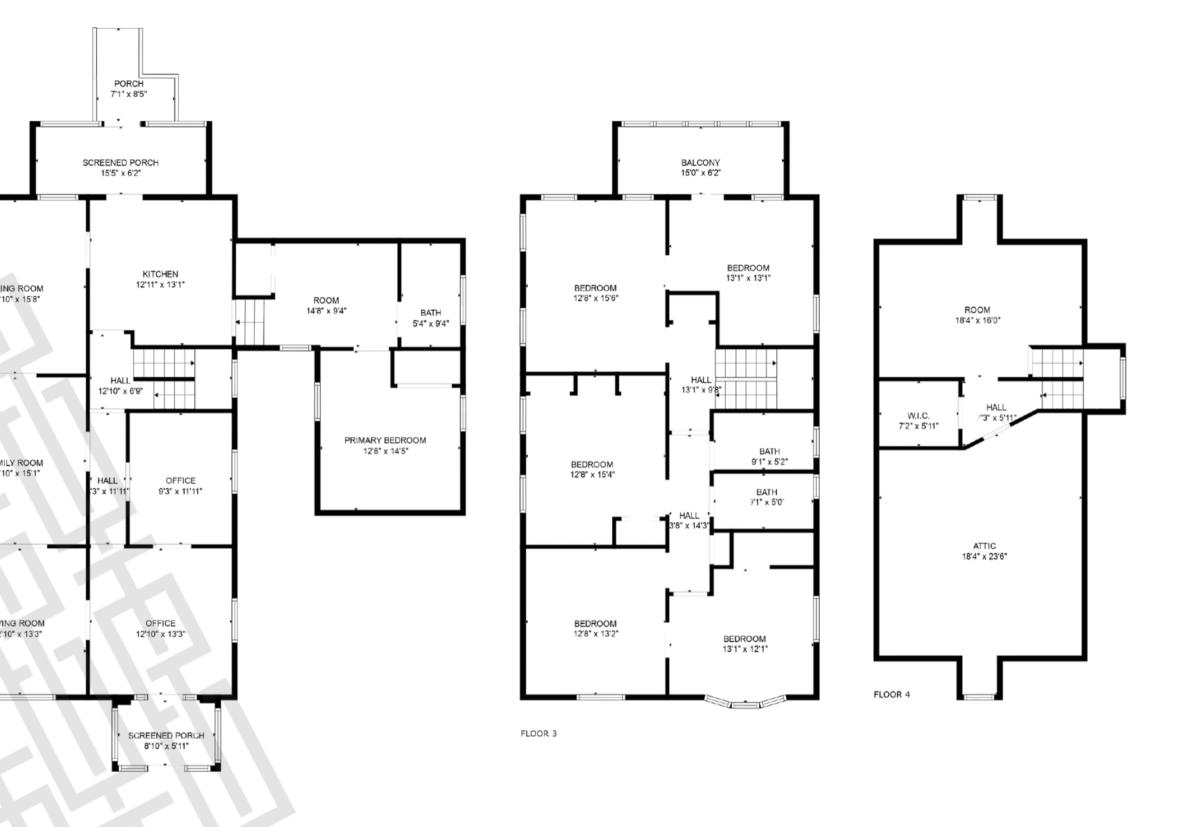

## 3212 Pulaski

- Approx. 3,469 SF
- Could be used as a group homes or offices.
- 9 bedrooms and 4 bathrooms
- Partially finished lower level with additional storage.

3201 Itaska - Religious Building - Floor Plan

## 3212 Pulaski - Residential Building - Floor Plans

- three levels.