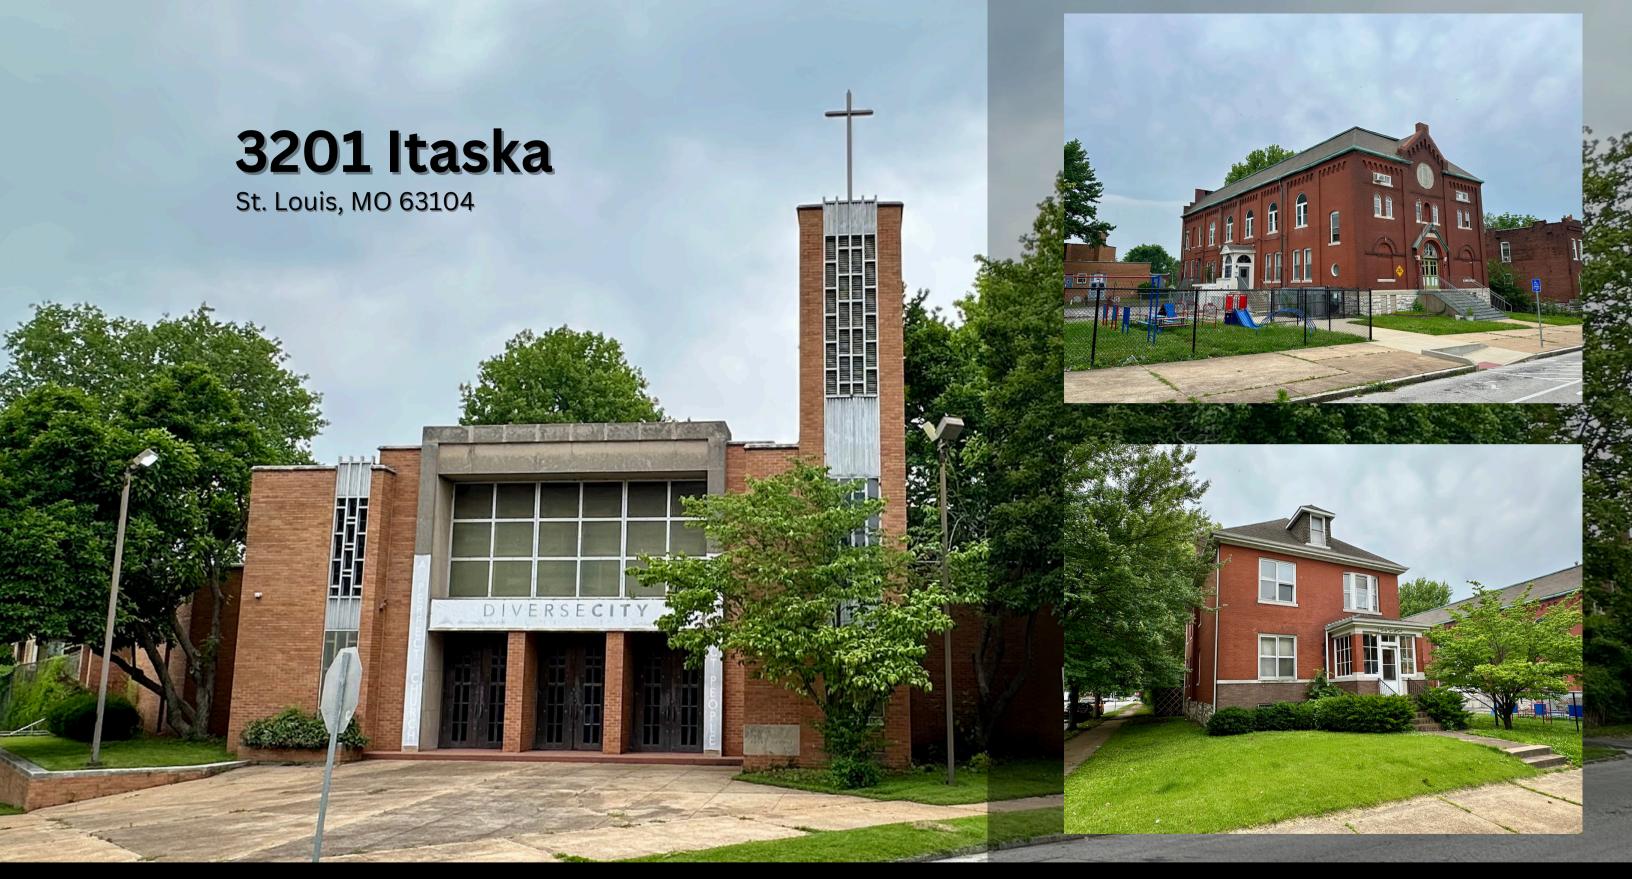

# 3 BUILDING CAMPUS FOR SALE

## PROPERTYOVERVIEW

- 3 Building Campus
  - 27,633 SF Total 1.26 Acres
- Ample Parking
  - 40+ Cars in Gated Lot
- Plenty of Outdoor Space Green Space & Playground
- Great Location

In a Neighborhood Setting in South City

# 3201 Itaska