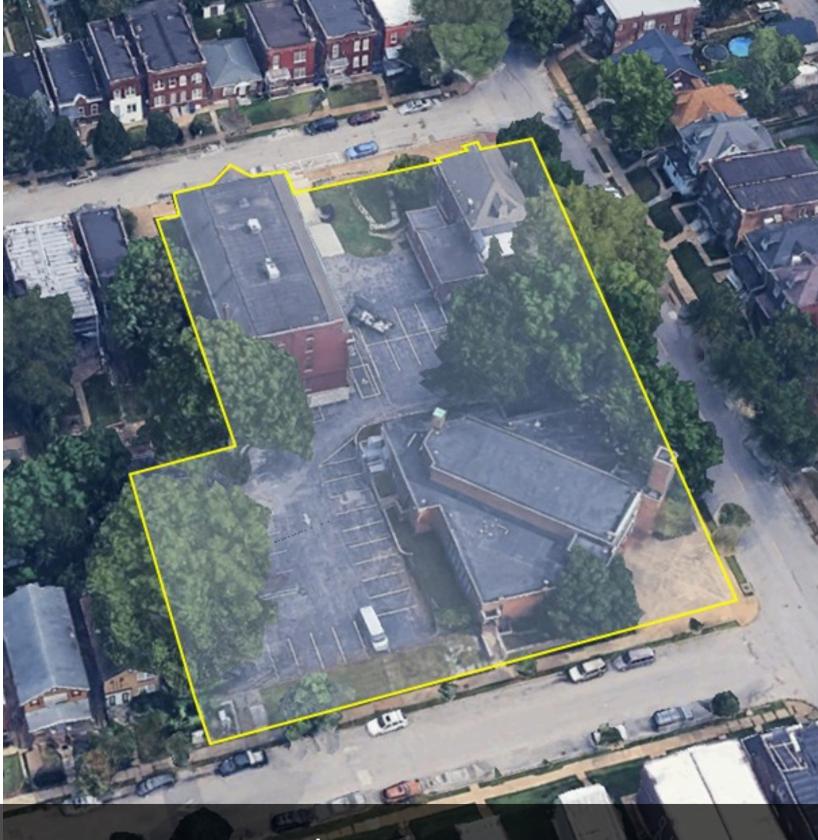

## PROPERTYOVERVIEW

- 3 Building Campus
  - 27,633 SF Total 1.26 Acres
- Ample Parking
  - 40+ Cars in Gated Lot
- Plenty of Outdoor Space Green Space & Playground
- Great Location

In a Neighborhood Setting in South City