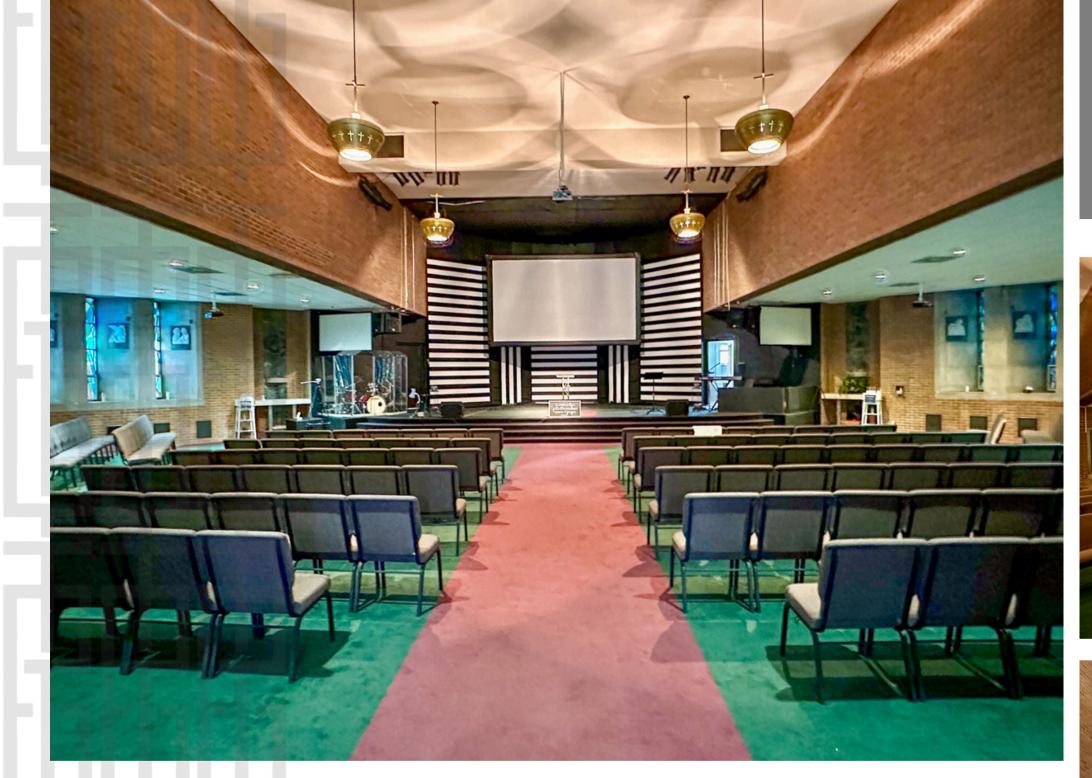

## For Sale: \$1,100,000

- Approximately 8,264 SF
- Handicap Accessible Sanctuary
- Small mezzanine, Audio Booth, Offices, Storage and Cry Room