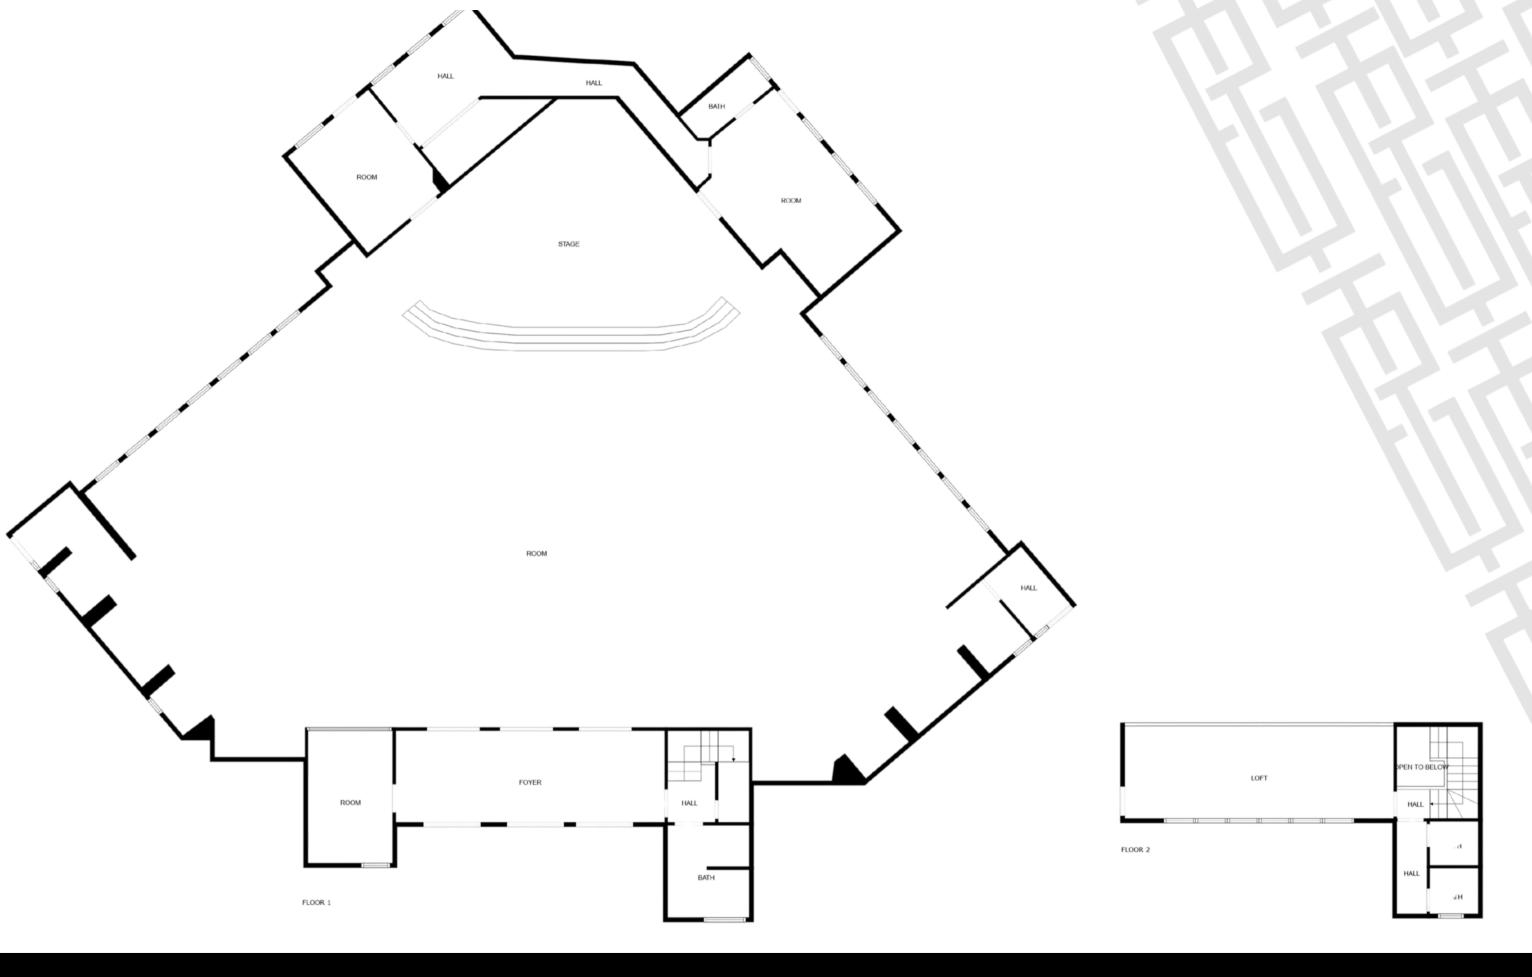

# 3201 Itaska

## 3212 Pulaski

- Approx. 3,469 SF
- Could be used as a group homes or offices.
- 9 bedrooms and 4 bathrooms
- Partially finished lower level with additional storage.

3201 Itaska - Religious Building - Floor Plan