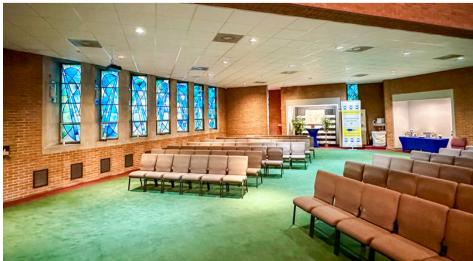

## For Sale: \$1,100,000

- Approximately 8,264 SF
- Handicap Accessible Sanctuary
- Small mezzanine, Audio Booth, Offices, Storage and Cry Room